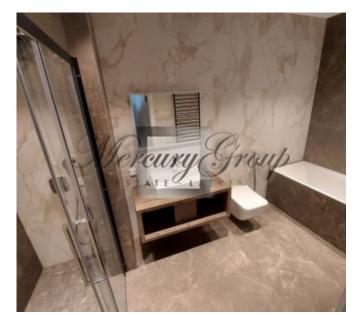

The apartment is very bright and spacious, two bedrooms and living room combined with the kitchen. The apartment has two bathrooms: one with bath and another one with shower. High ceilings, windows in the floor. From the windows of bedrooms a nice view on the well-tended courtyard, the living room windows overlook Alberta Street, one of the most historic streets in Riga, is almost a museum example of Riga Art Nouveau in the open air.