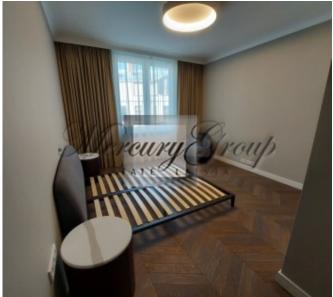

The apartment is very bright and spacious, two bedrooms and living room combined with the kitchen. The apartment has two bathrooms: one with bath and another one with shower. High ceilings, windows in the floor. From the windows of bedrooms a nice view on the well-tended courtyard, the living room windows overlook Alberta Street, one of the most historic streets in Riga, is almost a museum example of Riga Art Nouveau in the open air.