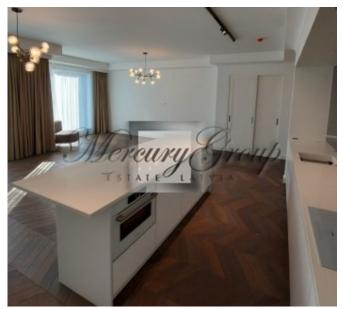

The apartment is very bright and spacious, two bedrooms and living room combined with the kitchen. The apartment has two bathrooms: one with bath and another one with shower. High ceilings, windows in the floor. From the windows of bedrooms a nice view on the well-tended courtyard, the living room windows overlook Alberta Street, one of the most historic streets in Riga, is almost a museum example of Riga Art Nouveau in the open air.