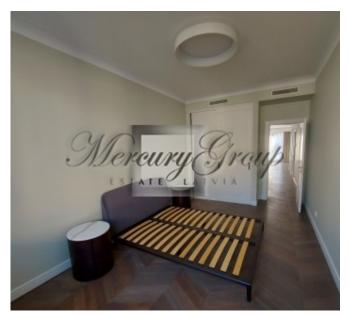

The apartment is very bright and spacious, two bedrooms and living room combined with the kitchen. The apartment has two bathrooms: one with bath and another one with shower. High ceilings, windows in the floor. From the windows of bedrooms a nice view on the well-tended courtyard, the living room windows overlook Alberta Street, one of the most historic streets in Riga, is almost a museum example of Riga Art Nouveau in the open air.