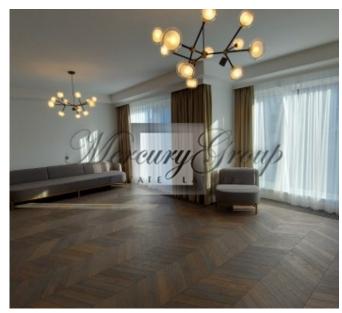

The apartment is very bright and spacious, two bedrooms and living room combined with the kitchen. The apartment has two bathrooms: one with bath and another one with shower. High ceilings, windows in the floor. From the windows of bedrooms a nice view on the well-tended courtyard, the living room windows overlook Alberta Street, one of the most historic streets in Riga, is almost a museum example of Riga Art Nouveau in the open air.