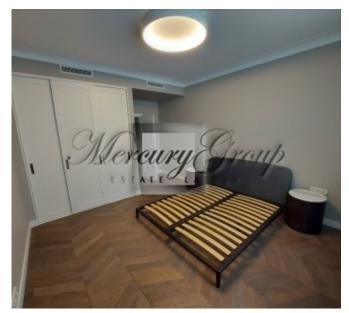

The apartment is very bright and spacious, two bedrooms and living room combined with the kitchen. The apartment has two bathrooms: one with bath and another one with shower. High ceilings, windows in the floor. From the windows of bedrooms a nice view on the well-tended courtyard, the living room windows overlook Alberta Street, one of the most historic streets in Riga, is almost a museum example of Riga Art Nouveau in the open air.