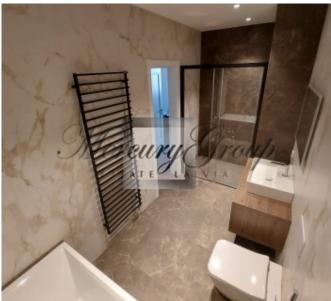

The apartment is very bright and spacious, two bedrooms and living room combined with the kitchen. The apartment has two bathrooms: one with bath and another one with shower. High ceilings, windows in the floor. From the windows of bedrooms a nice view on the well-tended courtyard, the living room windows overlook Alberta Street, one of the most historic streets in Riga, is almost a museum example of Riga Art Nouveau in the open air.