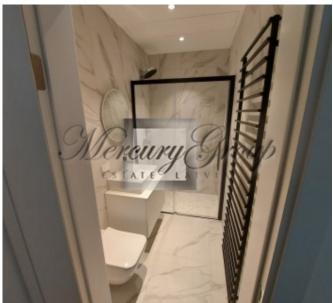

The apartment is very bright and spacious, two bedrooms and living room combined with the kitchen. The apartment has two bathrooms: one with bath and another one with shower. High ceilings, windows in the floor. From the windows of bedrooms a nice view on the well-tended courtyard, the living room windows overlook Alberta Street, one of the most historic streets in Riga, is almost a museum example of Riga Art Nouveau in the open air.