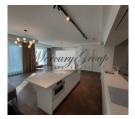

The apartment is very bright and spacious, two bedrooms and living room combined with the kitchen. The apartment has two bathrooms: one with bath and another one with shower. High ceilings, windows in the floor. From the windows of bedrooms a nice view on the well-tended courtyard, the living room windows overlook Alberta Street, one of the most historic streets in Riga, is almost a museum example of Riga Art Nouveau in the open air.