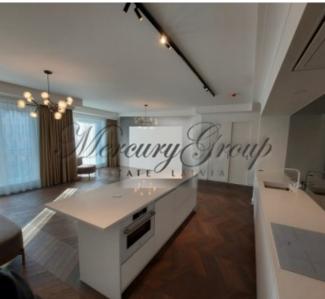

The apartment is very bright and spacious, two bedrooms and living room combined with the kitchen. The apartment has two bathrooms: one with bath and another one with shower. High ceilings, windows in the floor. From the windows of bedrooms a nice view on the well-tended courtyard, the living room windows overlook Alberta Street, one of the most historic streets in Riga, is almost a museum example of Riga Art Nouveau in the open air.