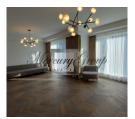

The apartment is very bright and spacious, two bedrooms and living room combined with the kitchen. The apartment has two bathrooms: one with bath and another one with shower. High ceilings, windows in the floor. From the windows of bedrooms a nice view on the well-tended courtyard, the living room windows overlook Alberta Street, one of the most historic streets in Riga, is almost a museum example of Riga Art Nouveau in the open air.