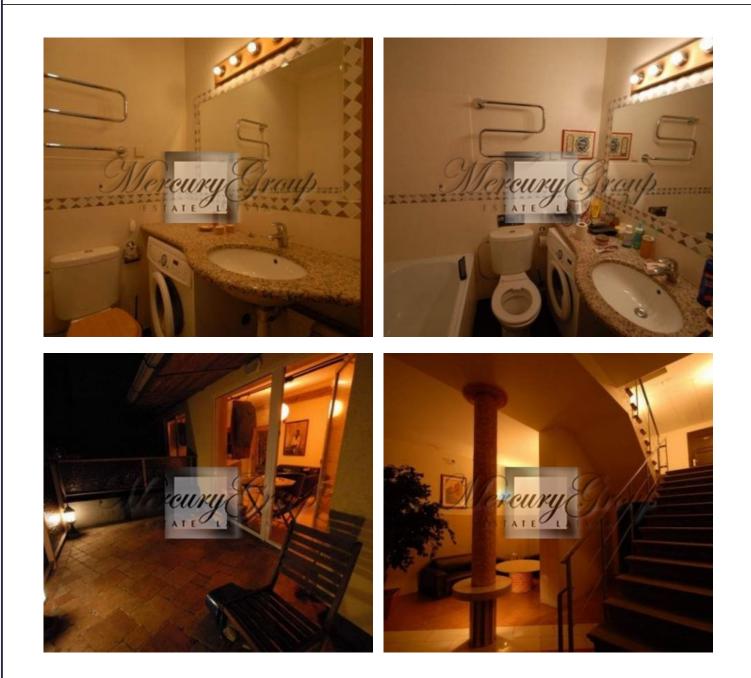

## Description

Exclusive apartment, recently renovated and completely equipped (Villeroy-Boch household appliances, built-in kitchen with a special design, TV and internet connection, leather sofas, etc). An additional bonus is a cozy terrace with outdoor furniture and romantic lighting!