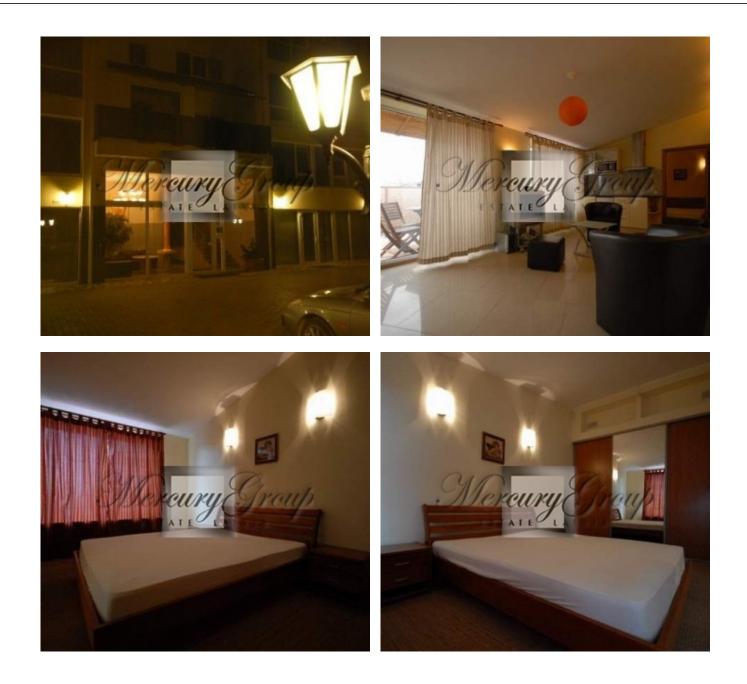

## Description

Exclusive apartment, recently renovated and completely equipped (Villeroy-Boch household appliances, built-in kitchen with a special design, TV and internet connection, leather sofas, etc). An additional bonus is a cozy terrace with outdoor furniture and romantic lighting!