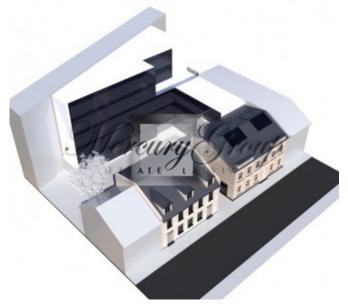

The object consists of 1163m2 large plot of land and 2 two-story buildings with total floor areas of 344, 36m2 and 578, 59m2 each. There is an allowance to build a six-story building in the backyard using an existing party wall of a residential building of Alberta street. All city communications available. Quite, sun lit backyard, secluded from the street, parking for vehicles.

The plot is part of UNESCO World Heritage "Historical center of Riga" with allowance of building density of 60%, minimum of 60% living space out of total building space. Maximum hight allowance of 6 story building (21, 3m).