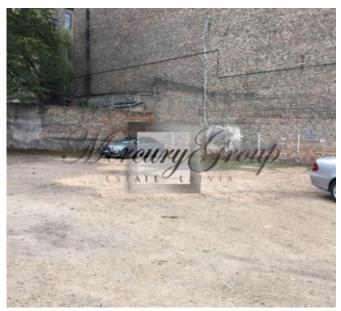

The object consists of 1163m2 large plot of land and 2 two-story buildings with total floor areas of 344, 36m2 and 578, 59m2 each. There is an allowance to build a six-story building in the backyard using an existing party wall of a residential building of Alberta street. All city communications available. Quite, sun lit backyard, secluded from the street, parking for vehicles.