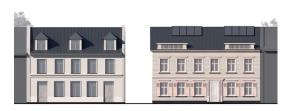

The object consists of 1163m2 large plot of land and 2 two-story buildings with total floor areas of 344, 36m2 and 578, 59m2 each. There is an allowance to build a six-story building in the backyard using an existing party wall of a residential building of Alberta street. All city communications available. Quite, sun lit backyard, secluded from the street, parking for vehicles.

The plot is part of UNESCO World Heritage "Historical center of Riga" with allowance of building density of 60%, minimum of 60% living space out of total building space. Maximum hight allowance of 6 story building (21, 3m).