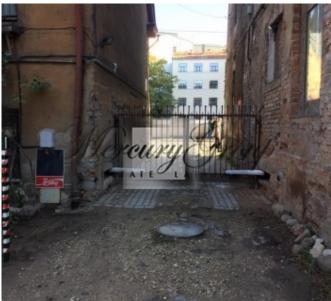

The object consists of 1163m2 large plot of land and 2 two-story buildings with total floor areas of 344, 36m2 and 578, 59m2 each. There is an allowance to build a six-story building in the backyard using an existing party wall of a residential building of Alberta street. All city communications available. Quite, sun lit backyard, secluded from the street, parking for vehicles.

The plot is part of UNESCO World Heritage "Historical center of Riga" with allowance of building density of 60%, minimum of 60% living space out of total building space. Maximum hight allowance of 6 story building (21, 3m).