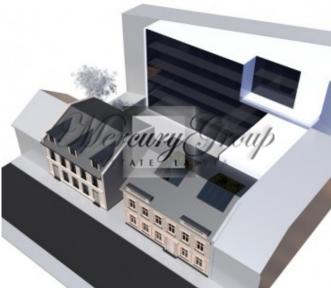

The object consists of 1163m2 large plot of land and 2 two-story buildings with total floor areas of 344, 36m2 and 578, 59m2 each. There is an allowance to build a six-story building in the backyard using an existing party wall of a residential building of Alberta street. All city communications available. Quite, sun lit backyard, secluded from the street, parking for vehicles.

The plot is part of UNESCO World Heritage "Historical center of Riga" with allowance of building density of 60%, minimum of 60% living space out of total building space. Maximum hight allowance of 6 story building (21, 3m).