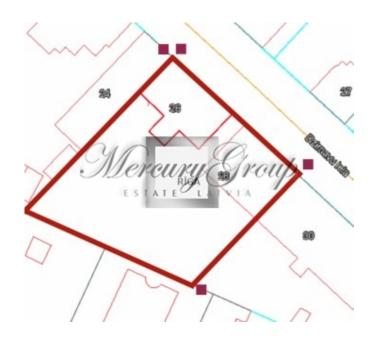

ID code: **1338** 

Location: Riga / Centre / Dzirnavu
Type: House ownerships, Land

Floor: 3/3

Size: **922.95 m²**Land area: **1163.00 m²** 

Parking: Yes

Price: To buy: 650 000 EUR

The object consists of 1163m2 large plot of land and 2 two-story buildings with total floor areas of 344, 36m2 and 578, 59m2 each. There is an allowance to build a six-story building in the backyard using an existing party wall of a residential building of Alberta street. All city communications available. Quite, sun lit backyard, secluded from the street, parking for vehicles.

The plot is part of UNESCO World Heritage "Historical center of Riga" with allowance of building density of 60%, minimum of 60% living space out of total building space. Maximum hight allowance of 6 story building (21, 3m).