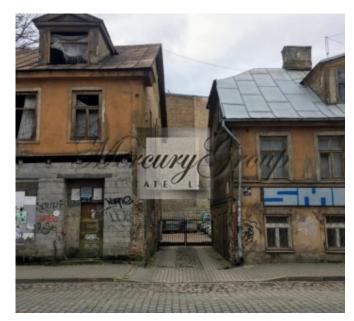

### **Description**

A perspective investment object for sale in the heart of Riga Quite Center Dzirnavu street, between Strelnieku street and Antonijas street. Only 150m from Alberta street – the pearl of Art Nouveau District. The house is located in convenient place on Dzirnavu street. Shops, cafes, restaurants, as well as embassies and Hotel Alberts are located within 1-2 minutes by foot. 10 minutes walk to Old Riga.

The object consists of 1163m2 large plot of land and 2 two-story buildings with total floor areas of 344, 36m2 and 578, 59m2 each. There is an allowance to build a six-story building in the backyard using an existing party wall of a residential building of Alberta street. All city communications available. Quite, sun lit backyard, secluded from the street, parking for vehicles.