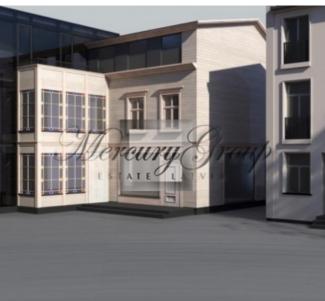

The object consists of 1163m2 large plot of land and 2 two-story buildings with total floor areas of 344, 36m2 and 578, 59m2 each. There is an allowance to build a six-story building in the backyard using an existing party wall of a residential building of Alberta street. All city communications available. Quite, sun lit backyard, secluded from the street, parking for vehicles.

The plot is part of UNESCO World Heritage "Historical center of Riga" with allowance of building density of 60%, minimum of 60% living space out of total building space. Maximum hight allowance of 6 story building (21, 3m).