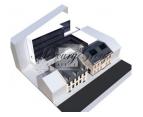

The object consists of 1163m2 large plot of land and 2 two-story buildings with total floor areas of 344, 36m2 and 578, 59m2 each. There is an allowance to build a six-story building in the backyard using an existing party wall of a residential building of Alberta street. All city communications available. Quite, sun lit backyard, secluded from the street, parking for vehicles.

The plot is part of UNESCO World Heritage "Historical center of Riga" with allowance of building density of 60%, minimum of 60% living space out of total building space. Maximum hight allowance of 6 story building (21, 3m).