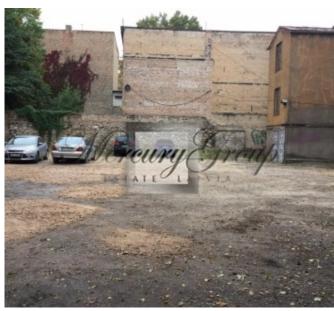

The object consists of 1163m2 large plot of land and 2 two-story buildings with total floor areas of 344, 36m2 and 578, 59m2 each. There is an allowance to build a six-story building in the backyard using an existing party wall of a residential building of Alberta street. All city communications available. Quite, sun lit backyard, secluded from the street, parking for vehicles.