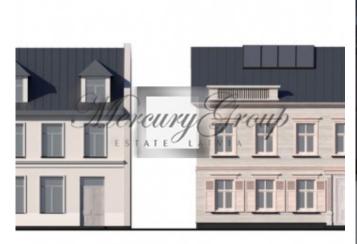

The object consists of 1163m2 large plot of land and 2 two-story buildings with total floor areas of 344, 36m2 and 578, 59m2 each. There is an allowance to build a six-story building in the backyard using an existing party wall of a residential building of Alberta street. All city communications available. Quite, sun lit backyard, secluded from the street, parking for vehicles.

The plot is part of UNESCO World Heritage "Historical center of Riga" with allowance of building density of 60%, minimum of 60% living space out of total building space. Maximum hight allowance of 6 story building (21, 3m).