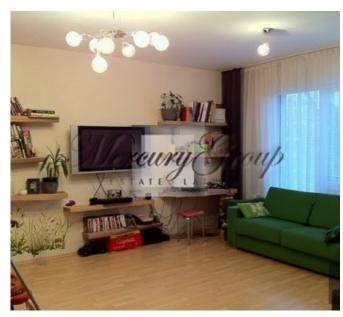

#### **Description**

Modern and light apartment located in new project "Varaviksnes nami". Apartment has 2 rooms- bedroom and living room with building in kitchen. Great advantage is 5 m2 big balcony with view to the yard. Underground parking and storage room are included in the price. Low utility payments, central heating with individual meters. Apartment is fully furnished and equipped, ready for living.