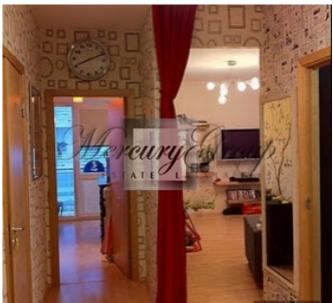

#### **Description**

Modern and light apartment located in new project "Varaviksnes nami". Apartment has 2 rooms- bedroom and living room with building in kitchen. Great advantage is 5 m2 big balcony with view to the yard. Underground parking and storage room are included in the price. Low utility payments, central heating with individual meters. Apartment is fully furnished and equipped, ready for living.