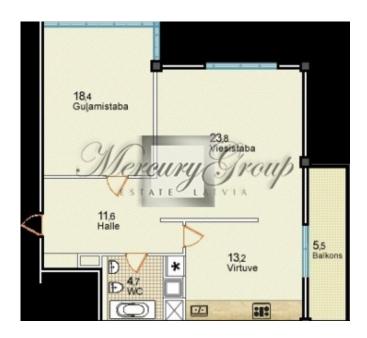

ID code: **1446** 

Location: Riga / Zolitude / Zolitudes

Type: Apartment House type: New project

Rooms: 2

Floor: 2/6 Elevator
Size: 75.00 m<sup>2</sup>
Heating: central

Maintenance: **0.39 LVL/m2.** 

Internet: Yes
TV: Yes
Parking: Yes
Intercom: Yes
Terrace/Balcony: Yes

#### **Description**

Modern and light apartment located in new project "Varaviksnes nami". Apartment has 2 rooms- bedroom and living room with building in kitchen. Great advantage is 5 m2 big balcony with view to the yard. Underground parking and storage room are included in the price. Low utility payments, central heating with individual meters. Apartment is fully furnished and equipped, ready for living.