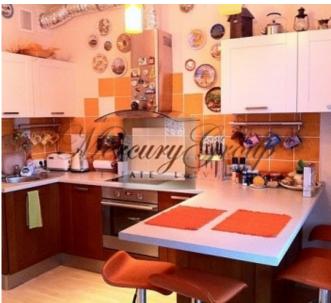

#### **Description**

Modern and light apartment located in new project "Varaviksnes nami". Apartment has 2 rooms- bedroom and living room with building in kitchen. Great advantage is 5 m2 big balcony with view to the yard. Underground parking and storage room are included in the price. Low utility payments, central heating with individual meters. Apartment is fully furnished and equipped, ready for living.