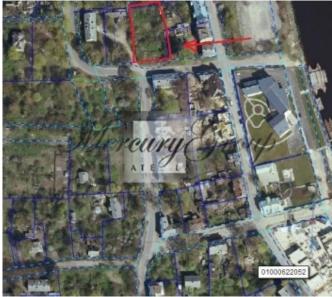

## ID: 1491 WWW.ESTATELATVIA.COM TEL./VIBER/WHATSAPP: + 37129642499

Price:

1491 Riga / Kipsala / Tiklu Land 1720.00 m<sup>2</sup> To buy: 430 000 EUR

## Description

Land plot in Kipsala, 1720 m2, Tiklu street for sale. Possible to build a private house, town-house or residential building. On the plot construction of up to three stores is allowed (max 330 m2 in one store). Density - 20%. Kīpsala is an island on the left bank of the Daugava river, connected to Riga city center and Pārdaugava by the Shroud Bridge. Kīpsala is divided from the rest of Riga by the Daugava in the east, Roņu dīķis in the north, Zunda in the west and Agenskalna līcis in the south. In recent years Kīpsala has become a prestigious area for living in Riga. Excellent road connections to the city centre and extensive network of public transport, reputable city area on the banks of Daugava river. Near to the largest city swimming pool "Kipsala" and fitness club, exhibition hall BT1 "Kipsala", nursery, shopping mall "Olimpija", Islande Hotel, cable-stayed bridge (Vanšu tilts) and Stone Of Sun (Saules Akmens).