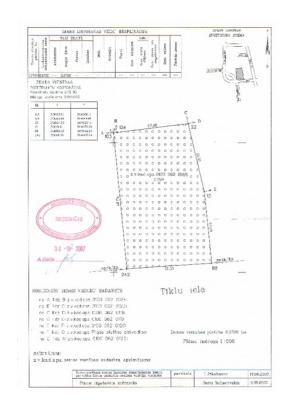

## Description

Land plot in Kipsala, 1720 m2, Tiklu street for sale. Possible to build a private house, town-house or residential building. On the plot construction of up to three stores is allowed (max 330 m2 in one store). Density - 20%. Kīpsala is an island on the left bank of the Daugava river, connected to Riga city center and Pārdaugava by the Shroud Bridge. Kīpsala is divided from the rest of Riga by the Daugava in the east, Roņu dīķis in the north, Zunda in the west and Agenskalna līcis in the south. In recent years Kīpsala has become a prestigious area for living in Riga. Excellent road connections to the city centre and extensive network of public transport, reputable city area on the banks of Daugava river. Near to the largest city swimming pool "Kipsala" and fitness club, exhibition hall BT1 "Kipsala", nursery, shopping mall "Olimpija", Islande Hotel, cable-stayed bridge (Vanšu tilts) and Stone Of Sun (Saules Akmens).