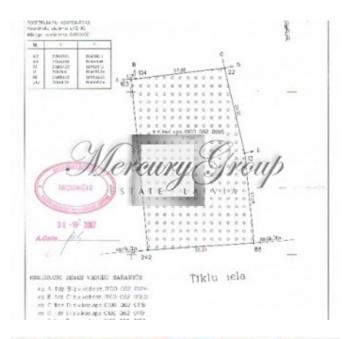

## ID: 1491 WWW.ESTATELATVIA.COM TEL./VIBER/WHATSAPP: + 37129642499

Price:

1491 Riga / Kipsala / Tiklu Land 1720.00 m<sup>2</sup> To buy: 430 000 EUR

## Description

Land plot in Kipsala, 1720 m2, Tiklu street for sale. Possible to build a private house, town-house or residential building. On the plot construction of up to three stores is allowed (max 330 m2 in one store). Density - 20%. Kīpsala is an island on the left bank of the Daugava river, connected to Riga city center and Pārdaugava by the Shroud Bridge. Kīpsala is divided from the rest of Riga by the Daugava in the east, Roņu dīķis in the north, Zunda in the west and Agenskalna līcis in the south. In recent years Kīpsala has become a prestigious area for living in Riga. Excellent road connections to the city centre and extensive network of public transport, reputable city area on the banks of Daugava river. Near to the largest city swimming pool "Kipsala" and fitness club, exhibition hall BT1 "Kipsala", nursery, shopping mall "Olimpija", Islande Hotel, cable-stayed bridge (Vanšu tilts) and Stone Of Sun (Saules Akmens).