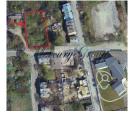

## Description

Land plot in Kipsala, 1720 m2, Tiklu street for sale. Possible to build a private house, town-house or residential building. On the plot construction of up to three stores is allowed (max 330 m2 in one store). Density - 20%. Kīpsala is an island on the left bank of the Daugava river, connected to Riga city center and Pārdaugava by the Shroud Bridge. Kīpsala is divided from the rest of Riga by the Daugava in the east, Roņu dīķis in the north, Zunda in the west and Agenskalna līcis in the south. In recent years Kīpsala has become a prestigious area for living in Riga. Excellent road connections to the city centre and extensive network of public transport, reputable city area on the banks of Daugava river. Near to the largest city swimming pool "Kipsala" and fitness club, exhibition hall BT1 "Kipsala", nursery, shopping mall "Olimpija", Islande Hotel, cable-stayed bridge (Vanšu tilts) and Stone Of Sun (Saules Akmens).