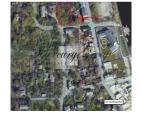

## Description

Land plot in Kipsala, 1720 m2, Tiklu street for sale. Possible to build a private house, town-house or residential building. On the plot construction of up to three stores is allowed (max 330 m2 in one store). Density - 20%. Kīpsala is an island on the left bank of the Daugava river, connected to Riga city center and Pārdaugava by the Shroud Bridge. Kīpsala is divided from the rest of Riga by the Daugava in the east, Roņu dīķis in the north, Zunda in the west and Agenskalna līcis in the south. In recent years Kīpsala has become a prestigious area for living in Riga. Excellent road connections to the city centre and extensive network of public transport, reputable city area on the banks of Daugava river. Near to the largest city swimming pool "Kipsala" and fitness club, exhibition hall BT1 "Kipsala", nursery, shopping mall "Olimpija", Islande Hotel, cable-stayed bridge (Vanšu tilts) and Stone Of Sun (Saules Akmens).