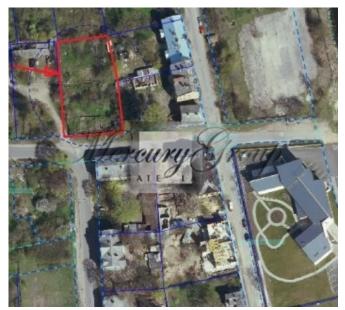

## ID: 1491 WWW.ESTATELATVIA.COM TEL./VIBER/WHATSAPP: + 37129642499

Price:

1491 Riga / Kipsala / Tiklu Land 1720.00 m<sup>2</sup> To buy: 430 000 EUR

## Description

Land plot in Kipsala, 1720 m2, Tiklu street for sale. Possible to build a private house, town-house or residential building. On the plot construction of up to three stores is allowed (max 330 m2 in one store). Density - 20%. Kīpsala is an island on the left bank of the Daugava river, connected to Riga city center and Pārdaugava by the Shroud Bridge. Kīpsala is divided from the rest of Riga by the Daugava in the east, Roņu dīķis in the north, Zunda in the west and Agenskalna līcis in the south. In recent years Kīpsala has become a prestigious area for living in Riga. Excellent road connections to the city centre and extensive network of public transport, reputable city area on the banks of Daugava river. Near to the largest city swimming pool "Kipsala" and fitness club, exhibition hall BT1 "Kipsala", nursery, shopping mall "Olimpija", Islande Hotel, cable-stayed bridge (Vanšu tilts) and Stone Of Sun (Saules Akmens).