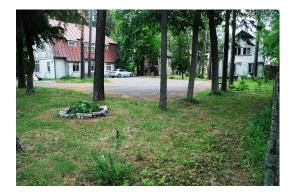

Description

For sale is offered a lovely plot of land with old detached house in central part of Jurmala city - Bulduri (between Bulduri and Dzintari train stations) near the sea. Very good location in magnificent place. Planning status: commercial use. Cadastral value of land: 95 180 LVL. It is possible to purchase second plot of land with total area 2523 sq.m next to offered plot. Price: 350 EUR per sq.m. Please contact us to get more information about this investment offer.

A large plot of land with private detached house in dune area in Jurmala. Located in a well developed area with a great neighbourhood between Dzintari and Bulduri train stations. Only 250-300 m to the sea. The plot is located in famous coastal town Jurmala (Bulduri) in 18 km from Riga City with villas, pine forests, resort hotels and all relevant infrastructures as sport and leisure complexes, agua park and supermarkets. The property is situated in a quiet, picturesque area in 300 m distance from Riga's Bay seaside, and just 14 km from Riga international airport, with good access roads. Dzintaru park (Dzintaru Mežaparks) is nearby. The land plot is offered with old private detached house. All city utilities. A specious parking place in the yard. Total area of land 1118 sq.m.