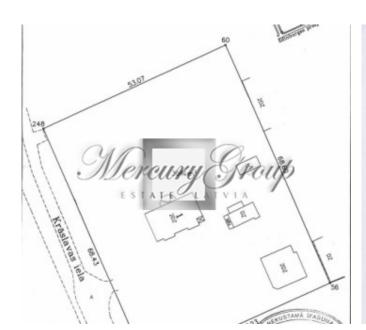

## ID: 1719 WWW.ESTATELATVIA.COM **TEL./VIBER/WHATSAPP:** + 37129642499

ID code: 1719 Location: Jurmala and region / Bulduri / **Kraslavas** Land 1118.00 m<sup>2</sup> Land area: Heating: Gas heating Sewage: Municipal Municipal To buy: 391 300 EUR

Description

For sale is offered a lovely plot of land with old detached house in central part of Jurmala city - Bulduri (between Bulduri and Dzintari train stations) near the sea. Very good location in magnificent place. Planning status: commercial use. Cadastral value of land: 95 180 LVL. It is possible to purchase second plot of land with total area 2523 sq.m next to offered plot. Price: 350 EUR per sq.m. Please contact us to get more information about this investment offer.

A large plot of land with private detached house in dune area in Jurmala. Located in a well developed area with a great neighbourhood between Dzintari and Bulduri train stations. Only 250-300 m to the sea. The plot is located in famous coastal town Jurmala (Bulduri) in 18 km from Riga City with villas, pine forests, resort hotels and all relevant infrastructures as sport and leisure complexes, agua park and supermarkets. The property is situated in a quiet, picturesque area in 300 m distance from Riga's Bay seaside, and just 14 km from Riga international airport, with good access roads. Dzintaru park (Dzintaru Mežaparks) is nearby. The land plot is offered with old private detached house. All city utilities. A specious parking place in the yard. Total area of land 1118 sq.m.