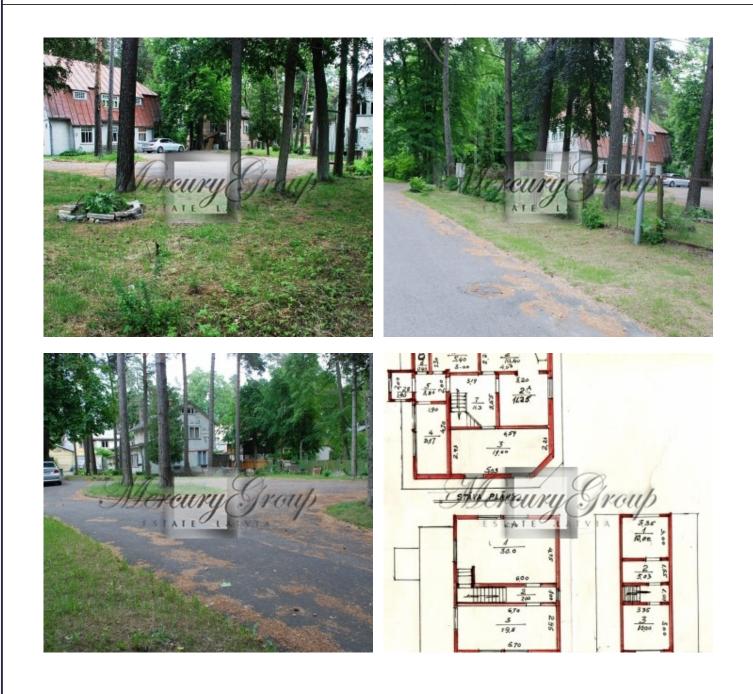

Description

For sale is offered a lovely plot of land with old detached house in central part of Jurmala city - Bulduri (between Bulduri and Dzintari train stations) near the sea. Very good location in magnificent place. Planning status: commercial use. Cadastral value of land: 95 180 LVL. It is possible to purchase second plot of land with total area 2523 sq.m next to offered plot. Price: 350 EUR per sq.m. Please contact us to get more information about this investment offer.

A large plot of land with private detached house in dune area in Jurmala. Located in a well developed area with a great neighbourhood between Dzintari and Bulduri train stations. Only 250-300 m to the sea. The plot is located in famous coastal town Jurmala (Bulduri) in 18 km from Riga City with villas, pine forests, resort hotels and all relevant infrastructures as sport and leisure complexes, agua park and supermarkets. The property is situated in a quiet, picturesque area in 300 m distance from Riga's Bay seaside, and just 14 km from Riga international airport, with good access roads. Dzintaru park (Dzintaru Mežaparks) is nearby. The land plot is offered with old private detached house. All city utilities. A specious parking place in the yard. Total area of land 1118 sq.m.