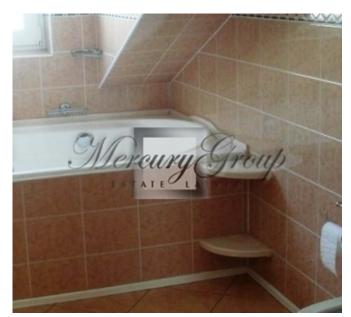

#### Description

For sale is offered a beautiful two-storey apartment in the center of Riga. 1st floor: fireplace, living room, study room, hallway, corridor, WC, kitchen with stairs. 2nd floor: 2 bedrooms en-suite. There are all home appliances and furniture. There are plastic double-glazed windows, isolated rooms, two metal doors, laminate floor, with furniture, home cinema, washing machine, dishwasher, electrical cooker, refrigerator, microwave, built-in kitchen, new radiators, kitchen accessories, gas heating, high ceilings.