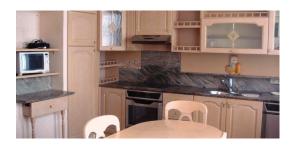

#### Description

For sale is offered a beautiful two-storey apartment in the center of Riga. 1st floor: fireplace, living room, study room, hallway, corridor, WC, kitchen with stairs. 2nd floor: 2 bedrooms en-suite. There are all home appliances and furniture. There are plastic double-glazed windows, isolated rooms, two metal doors, laminate floor, with furniture, home cinema, washing machine, dishwasher, electrical cooker, refrigerator, microwave, built-in kitchen, new radiators, kitchen accessories, gas heating, high ceilings.