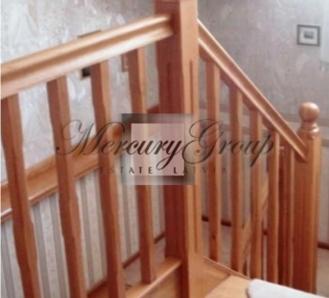

#### Description

For sale is offered a beautiful two-storey apartment in the center of Riga. 1st floor: fireplace, living room, study room, hallway, corridor, WC, kitchen with stairs. 2nd floor: 2 bedrooms en-suite. There are all home appliances and furniture. There are plastic double-glazed windows, isolated rooms, two metal doors, laminate floor, with furniture, home cinema, washing machine, dishwasher, electrical cooker, refrigerator, microwave, built-in kitchen, new radiators, kitchen accessories, gas heating, high ceilings.