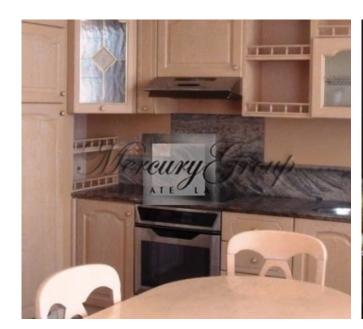

#### Description

For sale is offered a beautiful two-storey apartment in the center of Riga. 1st floor: fireplace, living room, study room, hallway, corridor, WC, kitchen with stairs. 2nd floor: 2 bedrooms en-suite. There are all home appliances and furniture. There are plastic double-glazed windows, isolated rooms, two metal doors, laminate floor, with furniture, home cinema, washing machine, dishwasher, electrical cooker, refrigerator, microwave, built-in kitchen, new radiators, kitchen accessories, gas heating, high ceilings.