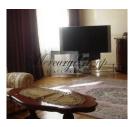

#### Description

For sale is offered a beautiful two-storey apartment in the center of Riga. 1st floor: fireplace, living room, study room, hallway, corridor, WC, kitchen with stairs. 2nd floor: 2 bedrooms en-suite. There are all home appliances and furniture. There are plastic double-glazed windows, isolated rooms, two metal doors, laminate floor, with furniture, home cinema, washing machine, dishwasher, electrical cooker, refrigerator, microwave, built-in kitchen, new radiators, kitchen accessories, gas heating, high ceilings.