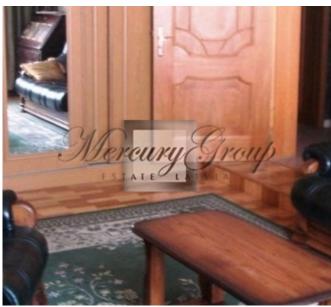

#### Description

For sale is offered a beautiful two-storey apartment in the center of Riga. 1st floor: fireplace, living room, study room, hallway, corridor, WC, kitchen with stairs. 2nd floor: 2 bedrooms en-suite. There are all home appliances and furniture. There are plastic double-glazed windows, isolated rooms, two metal doors, laminate floor, with furniture, home cinema, washing machine, dishwasher, electrical cooker, refrigerator, microwave, built-in kitchen, new radiators, kitchen accessories, gas heating, high ceilings.