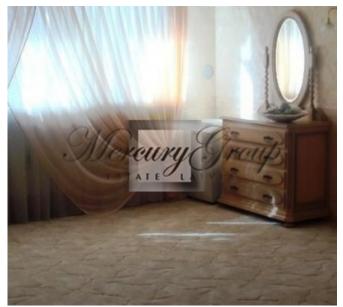

#### Description

For sale is offered a beautiful two-storey apartment in the center of Riga. 1st floor: fireplace, living room, study room, hallway, corridor, WC, kitchen with stairs. 2nd floor: 2 bedrooms en-suite. There are all home appliances and furniture. There are plastic double-glazed windows, isolated rooms, two metal doors, laminate floor, with furniture, home cinema, washing machine, dishwasher, electrical cooker, refrigerator, microwave, built-in kitchen, new radiators, kitchen accessories, gas heating, high ceilings.