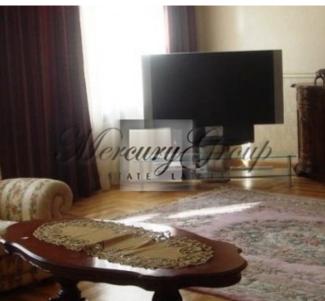

#### Description

For sale is offered a beautiful two-storey apartment in the center of Riga. 1st floor: fireplace, living room, study room, hallway, corridor, WC, kitchen with stairs. 2nd floor: 2 bedrooms en-suite. There are all home appliances and furniture. There are plastic double-glazed windows, isolated rooms, two metal doors, laminate floor, with furniture, home cinema, washing machine, dishwasher, electrical cooker, refrigerator, microwave, built-in kitchen, new radiators, kitchen accessories, gas heating, high ceilings.