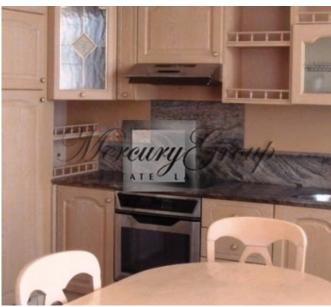

#### Description

For sale is offered a beautiful two-storey apartment in the center of Riga. 1st floor: fireplace, living room, study room, hallway, corridor, WC, kitchen with stairs. 2nd floor: 2 bedrooms en-suite. There are all home appliances and furniture. There are plastic double-glazed windows, isolated rooms, two metal doors, laminate floor, with furniture, home cinema, washing machine, dishwasher, electrical cooker, refrigerator, microwave, built-in kitchen, new radiators, kitchen accessories, gas heating, high ceilings.