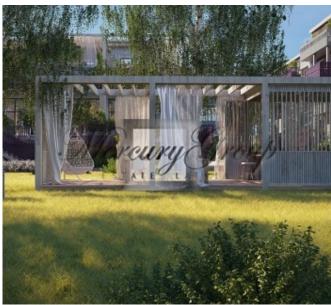

The territory of the project is fenced and has video surveillance cameras. Around the buildings, surrounded by pine trees, is a private park with 14,000 m<sup>2</sup> of recreational, sports and children's entertainment infrastructure designed by designers. In the fenced area of the project, 89 parking spaces (for an additional fee) and bicycle parking are provided. There is also the possibility of free parking on the adjacent streets.