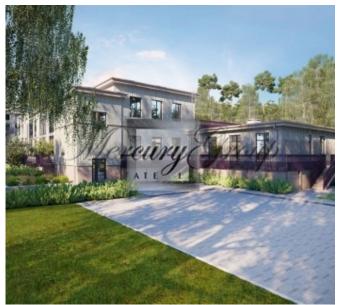

#### **Description**

The new project is located in the very center of Jurmala, Dzintari area, Kalsnavas street (entrance from Meža prospekts). Nearby are the pine park Dzintaru Mezaparks, the famous Jomas street, Dzintari Concert Hall, shops, cafes and restaurants, spa centers and tennis courts, as well as beautiful Jurmala dunes and an equipped beach with summer cafes.

The territory of the project is fenced and has video surveillance cameras. Around the buildings, surrounded by pine trees, is a private park with 14,000 m<sup>2</sup> of recreational, sports and children's entertainment infrastructure designed by designers. In the fenced area of the project, 89 parking spaces (for an additional fee) and bicycle parking are provided. There is also the possibility of free parking on the adjacent streets.