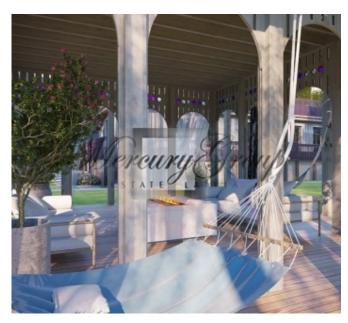

The project consists of two interconnected buildings with a height of two and five floors. The five-story apartment building is equipped with two KONE elevators. A well-thought-out, functional layout allows to use each square meter, providing residents a comfortable life in an atmosphere of restrained sophistication. Each apartment and loft has its own balcony or terrace, as well as storage rooms, from 3 to 9 square meters, are offered.

All apartments and lofts are offered fully finished. Each apartment has individual meters for water, heat, electricity.

This apartment is located on the 2nd floor of a 5-storey building. 3 rooms, living area - 49.8 m2 + terrace 22.4 m2 with flooring from impregnated terrace boards. The bathroom has underfloor heating.