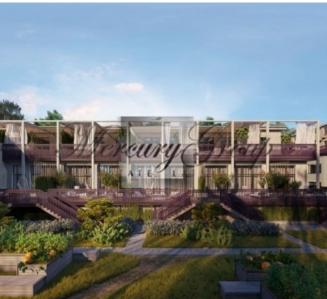

#### **Description**

The new project is located in the very center of Jurmala, Dzintari area, Kalsnavas street (entrance from Meža prospekts). Nearby are the pine park Dzintaru Mezaparks, the famous Jomas street, Dzintari Concert Hall, shops, cafes and restaurants, spa centers and tennis courts, as well as beautiful Jurmala dunes and an equipped beach with summer cafes.

The project consists of two interconnected buildings with a height of two and five floors. The five-story apartment building is equipped with two KONE elevators. A well-thought-out, functional layout allows to use each square meter, providing residents a comfortable life in an atmosphere of restrained sophistication. Each apartment and loft has its own balcony or terrace, as well as storage rooms, from 3 to 9 square meters, are offered.

The territory of the project is fenced and has video surveillance cameras. Around the buildings, surrounded by pine trees, is a private park with 14,000 m<sup>2</sup> of recreational, sports and children's entertainment infrastructure designed by designers. In the fenced area of the project, 89 parking spaces (for an additional fee) and bicycle parking are provided. There is also the possibility of free parking on the adjacent streets.