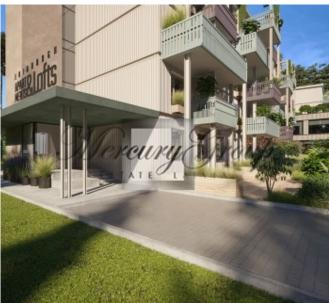

#### **Description**

The new project is located in the very center of Jurmala, Dzintari area, Kalsnavas street (entrance from Meža prospekts). Nearby are the pine park Dzintaru Mezaparks, the famous Jomas street, Dzintari Concert Hall, shops, cafes and restaurants, spa centers and tennis courts, as well as beautiful Jurmala dunes and an equipped beach with summer cafes.

The project consists of two interconnected buildings with a height of two and five floors. The five-story apartment building is equipped with two KONE elevators. A well-thought-out, functional layout allows to use each square meter, providing residents a comfortable life in an atmosphere of restrained sophistication. Each apartment and loft has its own balcony or terrace, as well as storage rooms, from 3 to 9 square meters, are offered.

The territory of the project is fenced and has video surveillance cameras. Around the buildings, surrounded by pine trees, is a private park with 14,000 m<sup>2</sup> of recreational, sports and children's entertainment infrastructure designed by designers. In the fenced area of the project, 89 parking spaces (for an additional fee) and bicycle parking are provided. There is also the possibility of free parking on the adjacent streets.