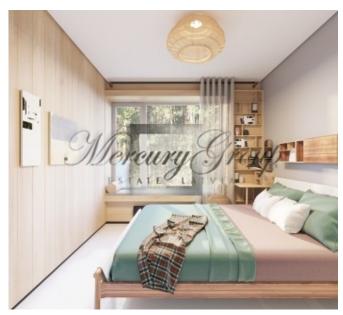

All apartments and lofts are offered fully finished. Each apartment has individual meters for water, heat, electricity.

This apartment is located on the 2nd floor of a 5-storey building. 3 rooms, living area - 49.8 m2 + terrace 22.4 m2 with flooring from impregnated terrace boards. The bathroom has underfloor heating.