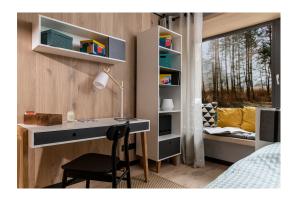

All apartments and lofts are offered fully finished. Each apartment has individual meters for water, heat, electricity.

This apartment is located on the 2nd floor of a 5-storey building. 3 rooms, living area - 49.8 m2 + terrace 22.4 m2 with flooring from impregnated terrace boards. The bathroom has underfloor heating.

Please find the layout of the apartment in the PDF attachment.