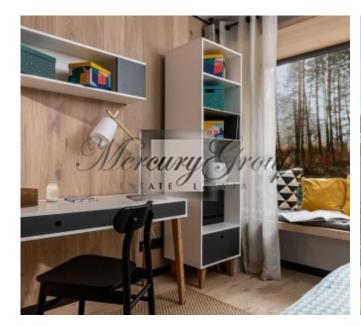

All apartments and lofts are offered fully finished. Each apartment has individual meters for water, heat, electricity.

This apartment is located on the 2nd floor of a 5-storey building. 3 rooms, living area - 49.8 m2 + terrace 22.4 m2 with flooring from impregnated terrace boards. The bathroom has underfloor heating.

Please find the layout of the apartment in the PDF attachment.