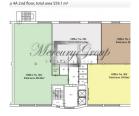

# Description

A 141,1 sqm open-space office on the 5th floor of the Building; there are two separate meeting rooms in premises; also it is possible to make a kitchen/kitchenette in the office; 4 bathrooms common with the other tenant of the floor.

**Bogdana Farafontova** Konsultante GSM: + 37125420529, E-mail: bogdana@mgroup.lv

u 4A 2nd floor, total area 559.1 m<sup>2</sup>