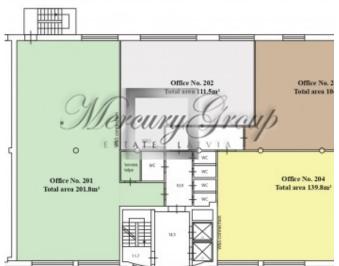

# Description

A 141,1 sqm open-space office on the 5th floor of the Building; there are two separate meeting rooms in premises; also it is possible to make a kitchen/kitchenette in the office; 4 bathrooms common with the other tenant of the floor.

**Bogdana Farafontova** Konsultante GSM: + 37125420529, E-mail: bogdana@mgroup.lv

u 4A 2nd floor, total area 559.1 m<sup>2</sup>