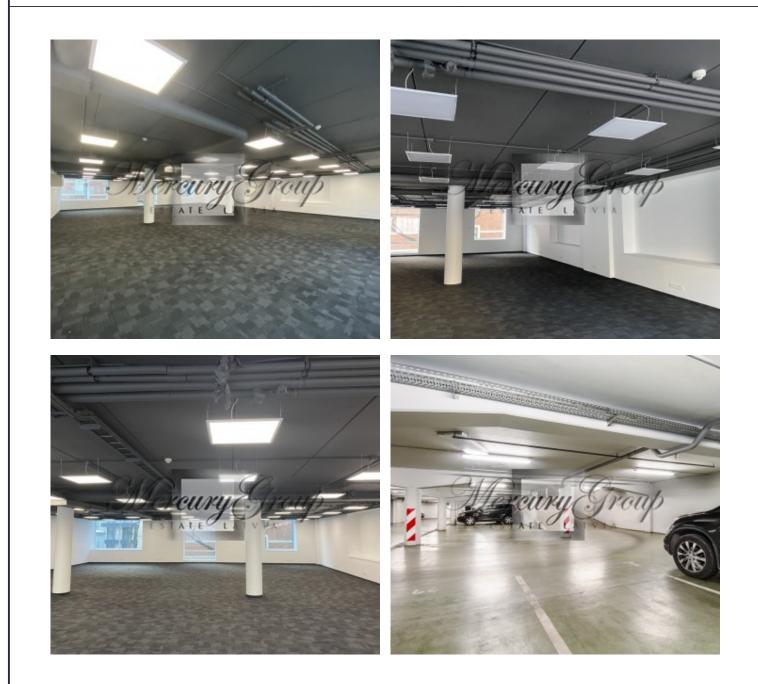

# Description

A 141,1 sqm open-space office on the 5th floor of the Building; there are two separate meeting rooms in premises; also it is possible to make a kitchen/kitchenette in the office; 4 bathrooms common with the other tenant of the floor.

There is ventilation, AC in premises, card key access to premises.

Building amenities include live security, CCTV, access control system, 2 elevators, Lattelecom and Latnet fiber optics, an option to place tenant's signage on the Building facade.

#### **Building amenities:**

- Regular layouts with efficient floor plate and depth, easy to re-plan;
- Expansion possibilities;
- Two floors of secure covered parking for 44 cars;
- Twin high-speed OTIS elevators;
- Two alternative heating systems to ensure office climate control in the cold season;
- Air conditioning, forced ventilation system;
- Kitchen area and server room on each floor;
- Back-up generator to ensure continuous power supply;
- Telia fiber optics;
- Concierge workdays from 8AM until 8PM, live security workdays from 8PM until 8AM and 24 hrs during the weekend and holidays;
- Video surveillance of the building and common area, card key access to all floors;
- Security alarm on each floor;
- Operable windows on each floor, spacious terraces on the 6th floor of the building.