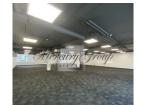

# Description

A 141,1 sqm open-space office on the 5th floor of the Building; there are two separate meeting rooms in premises; also it is possible to make a kitchen/kitchenette in the office; 4 bathrooms common with the other tenant of the floor.

There is ventilation, AC in premises, card key access to premises.

Building amenities include live security, CCTV, access control system, 2 elevators, Lattelecom and Latnet fiber optics, an option to place tenant's signage on the Building facade.