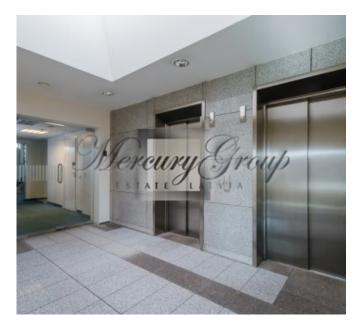

There is ventilation, AC in premises, card key access to premises.

Building amenities include live security, CCTV, access control system, 2 elevators, Lattelecom and Latnet fiber optics, an option to place tenant's signage on the Building facade.

#### **Building amenities:**

- Regular layouts with efficient floor plate and depth, easy to re-plan;
- Expansion possibilities;
- Two floors of secure covered parking for 44 cars;
- Twin high-speed OTIS elevators;
- Two alternative heating systems to ensure office climate control in the cold season;
- Air conditioning, forced ventilation system;
- Kitchen area and server room on each floor;
- Back-up generator to ensure continuous power supply;
- Telia fiber optics;
- Concierge workdays from 8AM until 8PM, live security workdays from 8PM until 8AM and 24 hrs during the weekend and holidays;
- Video surveillance of the building and common area, card key access to all floors;
- Security alarm on each floor;
- Operable windows on each floor, spacious terraces on the 6th floor of the building.