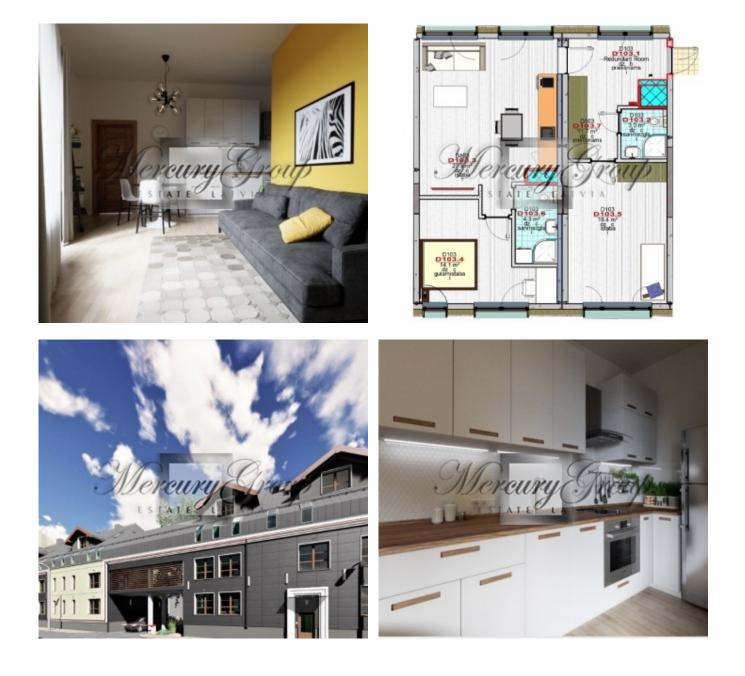

# Description

City Home apartment project is located on the corner of Miera and leroču streets. Miera street was entered in the List of World Cultural and Natural Heritage.

Miera street - a unique place in Riga, with its own cultural and artistic environment. There are lots of cozy cafés, vintage shops and art galleries, which are always happy to each guest. Here disappears vibrant city and you receive a sense of calm - this is evidenced by the street name (Miera - peaceful).

We offer both fully finished apartments, as well as the opportunity for you to choose one of the apartment designs and color range variants we offer during the construction stage of the project. Some apartments have balconies. In the attic apartments you can enjoy the natural sunlight.

We have access to all available apartments for sale in this project. Please contact us for checking the sales status, requesting further detailed information, get floor plans, scheduling viewings, negotiating offers, prices etc.