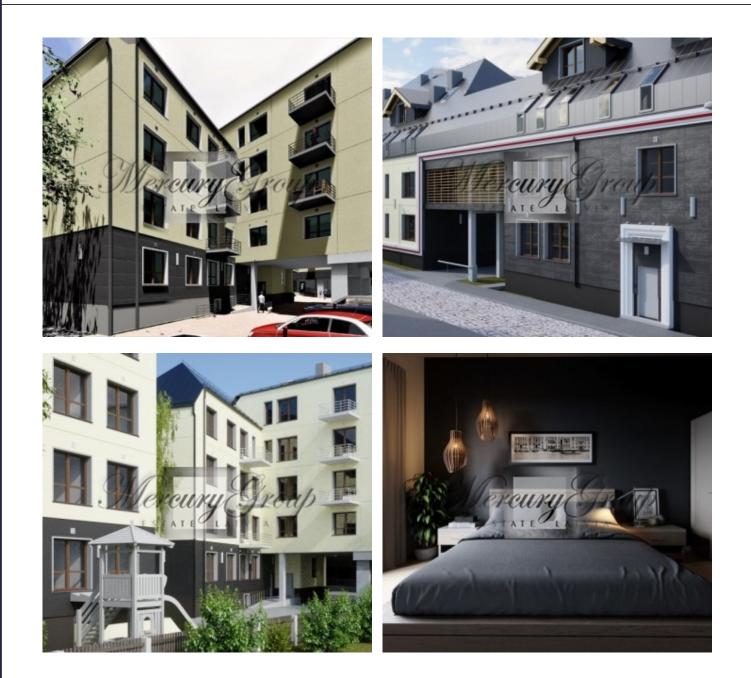

The City Home building is energy efficient, with modern architecture that blends into the city's historical landscape.

The landscaped courtyard features plenty of greenery and decorative plants. Plus, it has a large, beautiful ash, a children's playground and 29 parking spaces.

We offer both fully finished apartments, as well as the opportunity for you to choose one of the apartment designs and color range variants we offer during the construction stage of the project. Some apartments have balconies. In the attic apartments you can enjoy the natural sunlight.