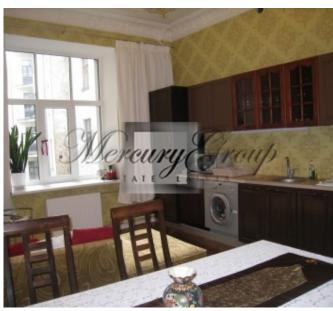

Ancient building with restored facade- one of the masterpieces of Art Nouveau. Closed entrance, elevator.

We offer for long-term rent a stylish cozy 2-room apartment, in one of the most beautiful Art Nouveau buildings on Lacplesa Street. In the apartment is currently finishing cosmetic repairs and it will look more modern. The apartment is about 50 m2, kitchen with living room, double bedroom, bathroom with underfloor heating. The kitchen is fully equipped with all the necessary new modern appliances.