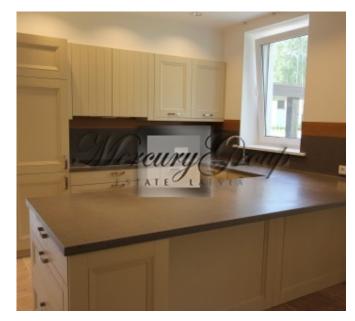

- House area: 220 m<sup>2</sup>.
- Total area of land plot: 750 m<sup>2</sup>.
- First floor: Hall, kitchen-living room, utility rooms, dressing room, WC. There are two terraces with access to them from the living room.
- Second floor: 3 separate bedrooms, two WC and a balcony with access to it from master bedroom.
- Parking for one car with a canopy.
- The facade is decorated with embossed floral ornament.
- Individual gas heating, heated floors.
- · Water well.
- Central power supply.
- Central air conditioning and ventilation systems.
- Bio Sewage System.
- The house is available with a full trim and with white trim; there is opportunity for a customer to order individual trim style.