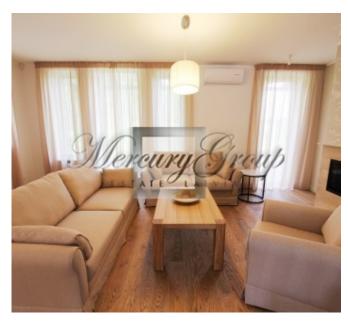

- House area: 220 m<sup>2</sup>.
- Total area of land plot: 750 m<sup>2</sup>.
- First floor: Hall, kitchen-living room, utility rooms, dressing room, WC. There are two terraces with access to them from the living room.
- Second floor: 3 separate bedrooms, two WC and a balcony with access to it from master bedroom.
- Parking for one car with a canopy.
- The facade is decorated with embossed floral ornament.
- Individual gas heating, heated floors.
- · Water well.
- Central power supply.
- Central air conditioning and ventilation systems.
- Bio Sewage System.
- The house is available with a full trim and with white trim; there is opportunity for a customer to order individual trim style.