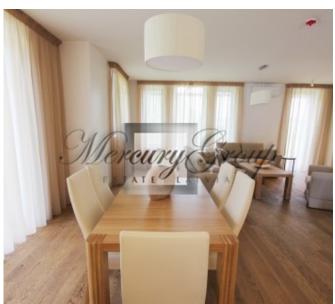

- House area: 220 m<sup>2</sup>.
- Total area of land plot: 750 m<sup>2</sup>.
- First floor: Hall, kitchen-living room, utility rooms, dressing room, WC. There are two terraces with access to them from the living room.
- Second floor: 3 separate bedrooms, two WC and a balcony with access to it from master bedroom.
- Parking for one car with a canopy.
- The facade is decorated with embossed floral ornament.
- Individual gas heating, heated floors.
- · Water well.
- Central power supply.
- Central air conditioning and ventilation systems.
- Bio Sewage System.
- The house is available with a full trim and with white trim; there is opportunity for a customer to order individual trim style.