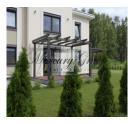

- House area: 220 m<sup>2</sup>.
- Total area of land plot: 750 m<sup>2</sup>.
- First floor: Hall, kitchen-living room, utility rooms, dressing room, WC. There are two terraces with access to them from the living room.
- Second floor: 3 separate bedrooms, two WC and a balcony with access to it from master bedroom.
- Parking for one car with a canopy.
- The facade is decorated with embossed floral ornament.
- Individual gas heating, heated floors.
- · Water well.
- Central power supply.
- Central air conditioning and ventilation systems.
- Bio Sewage System.
- The house is available with a full trim and with white trim; there is opportunity for a customer to order individual trim style.