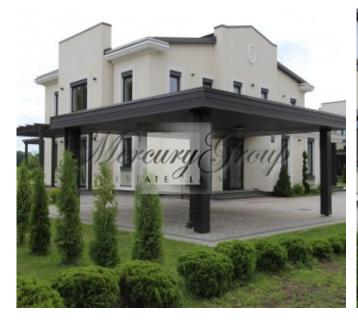

#### **Description**

For sale is offered a wonderful single family detached house in new residential development Green Village!

Semi-detached house in «Green Village» is your new home in a friendly, safe environment!

- House area: 220 m<sup>2</sup>.
- Total area of land plot: 750 m<sup>2</sup>.
- First floor: Hall, kitchen-living room, utility rooms, dressing room, WC. There are two terraces with access to them from the living room.
- Second floor: 3 separate bedrooms, two WC and a balcony with access to it from master bedroom.
- Parking for one car with a canopy.
- The facade is decorated with embossed floral ornament.
- Individual gas heating, heated floors.
- · Water well.
- Central power supply.
- Central air conditioning and ventilation systems.
- Bio Sewage System.
- The house is available with a full trim and with white trim; there is opportunity for a customer to order individual trim style.