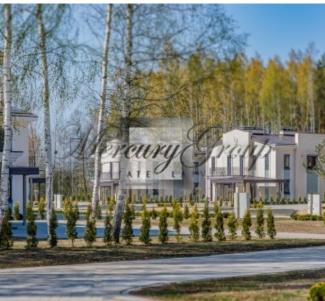

The convenient location – is the one of the distinguishing features of the residential complex «GreenVillage». The "Green Village" is located on the in between Riga and Jurmala and also is near the township "Pinki", which is famous for its 790 years of history. The territory of Babite is located in between Riga and the popular resort - Jurmala. A healthy environment, convenient location, proximity to the regional center, developed infrastructure, excellent connections and the new asphalt road paved by the local municipality in the summer of 2015 – are the most important features of this project. Only in a 5 min. driving distance away are situated prestigious International School of Latvia, kindergartens, Babites music school, sport complex, Inbox Ice Hall, Equestrian school, golf club etc.

Located in the closed guarded area, a residential complex «Green Village» includes two types of objects of property: 7 cottages and 12 apartments in townhouses. Compact and hidden from prying eyes by forest and greenery, the village has an elitist character, granted by the small number of buildings around and by the low-rise size of the