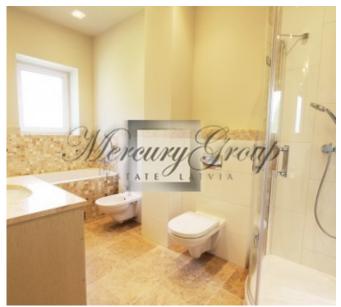

- House area: 220 m<sup>2</sup>.
- Total area of land plot: 750 m<sup>2</sup>.
- First floor: Hall, kitchen-living room, utility rooms, dressing room, WC. There are two terraces with access to them from the living room.
- Second floor: 3 separate bedrooms, two WC and a balcony with access to it from master bedroom.
- Parking for one car with a canopy.
- The facade is decorated with embossed floral ornament.
- Individual gas heating, heated floors.
- · Water well.
- Central power supply.
- Central air conditioning and ventilation systems.
- Bio Sewage System.
- The house is available with a full trim and with white trim; there is opportunity for a customer to order individual trim style.