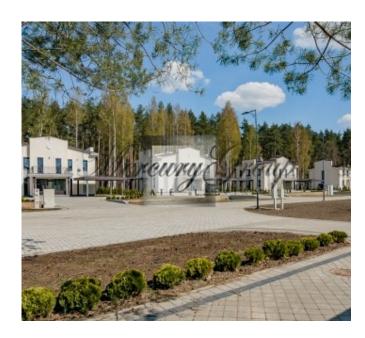

The convenient location – is the one of the distinguishing features of the residential complex «GreenVillage». The "Green Village" is located on the in between Riga and Jurmala and also is near the township "Pinki", which is famous for its 790 years of history. The territory of Babite is located in between Riga and the popular resort - Jurmala. A healthy environment, convenient location, proximity to the regional center, developed infrastructure, excellent connections and the new asphalt road paved by the local municipality in the summer of 2015 – are the most important features of this project. Only in a 5 min. driving distance away are situated prestigious International School of Latvia, kindergartens, Babites music school, sport complex, Inbox Ice Hall, Equestrian school, golf club etc.

Located in the closed guarded area, a residential complex «Green Village» includes two types of objects of property: 7 cottages and 12 apartments in townhouses. Compact and hidden from prying eyes by forest and greenery, the village has an elitist character, granted by the small number of buildings around and by the low-rise size of the

#### The main features of the village:

- Security is provided to the villagers by the use of electronic surveillance systems and by the physical presence of security officers.
- The village is bordered with a forest, which was equipped to serve as an area for great picnics.
- In the administrative building for the villagers and their guests are situated hall for events (conferences, family celebrations), as well as a relaxation area (sauna and swimming pool).
- Handling company provides property management services, as well as providing 24/7 concierge service.
- In the village there are various sport and children's playgrounds.
- Concierge service.