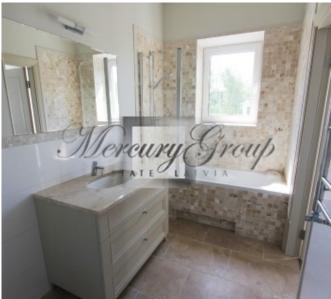

- House area: 220 m<sup>2</sup>.
- Total area of land plot: 750 m<sup>2</sup>.
- First floor: Hall, kitchen-living room, utility rooms, dressing room, WC. There are two terraces with access to them from the living room.
- Second floor: 3 separate bedrooms, two WC and a balcony with access to it from master bedroom.
- Parking for one car with a canopy.
- The facade is decorated with embossed floral ornament.
- Individual gas heating, heated floors.
- · Water well.
- Central power supply.
- Central air conditioning and ventilation systems.
- Bio Sewage System.
- The house is available with a full trim and with white trim; there is opportunity for a customer to order individual trim style.