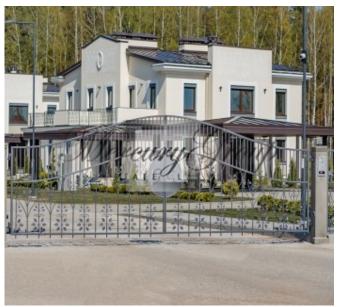

#### **Description**

For sale is offered a wonderful single family detached house in new residential development Green Village!

Semi-detached house in «Green Village» is your new home in a friendly, safe environment!

- House area: 220 m<sup>2</sup>.
- Total area of land plot: 750 m<sup>2</sup>.
- First floor: Hall, kitchen-living room, utility rooms, dressing room, WC. There are two terraces with access to them from the living room.
- Second floor: 3 separate bedrooms, two WC and a balcony with access to it from master bedroom.
- Parking for one car with a canopy.
- The facade is decorated with embossed floral ornament.
- Individual gas heating, heated floors.
- · Water well.
- Central power supply.
- Central air conditioning and ventilation systems.
- Bio Sewage System.
- The house is available with a full trim and with white trim; there is opportunity for a customer to order individual trim style.