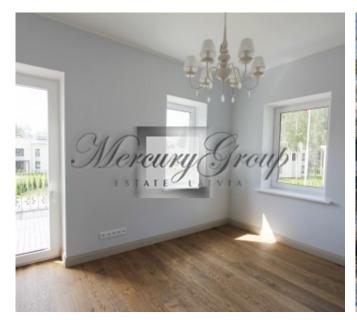

- House area: 220 m<sup>2</sup>.
- Total area of land plot: 750 m<sup>2</sup>.
- First floor: Hall, kitchen-living room, utility rooms, dressing room, WC. There are two terraces with access to them from the living room.
- Second floor: 3 separate bedrooms, two WC and a balcony with access to it from master bedroom.
- Parking for one car with a canopy.
- The facade is decorated with embossed floral ornament.
- Individual gas heating, heated floors.
- · Water well.
- Central power supply.
- Central air conditioning and ventilation systems.
- Bio Sewage System.
- The house is available with a full trim and with white trim; there is opportunity for a customer to order individual trim style.