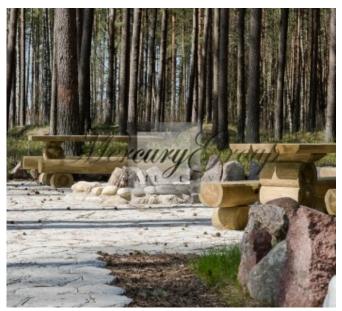

#### The main features of the village:

- Security is provided to the villagers by the use of electronic surveillance systems and by the physical presence of security officers.
- The village is bordered with a forest, which was equipped to serve as an area for great picnics.
- In the administrative building for the villagers and their guests are situated hall for events (conferences, family celebrations), as well as a relaxation area (sauna and swimming pool).
- Handling company provides property management services, as well as providing 24/7 concierge service.
- In the village there are various sport and children's playgrounds.
- Concierge service.