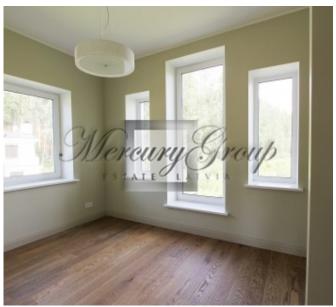

- House area: 220 m<sup>2</sup>.
- Total area of land plot: 750 m<sup>2</sup>.
- First floor: Hall, kitchen-living room, utility rooms, dressing room, WC. There are two terraces with access to them from the living room.
- Second floor: 3 separate bedrooms, two WC and a balcony with access to it from master bedroom.
- Parking for one car with a canopy.
- The facade is decorated with embossed floral ornament.
- Individual gas heating, heated floors.
- · Water well.
- Central power supply.
- Central air conditioning and ventilation systems.
- Bio Sewage System.
- The house is available with a full trim and with white trim; there is opportunity for a customer to order individual trim style.