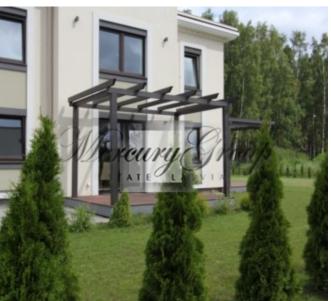

#### **Description**

For sale is offered a wonderful single family detached house in new residential development Green Village!

Semi-detached house in «Green Village» is your new home in a friendly, safe environment!

- House area: 220 m<sup>2</sup>.
- Total area of land plot: 750 m<sup>2</sup>.
- First floor: Hall, kitchen-living room, utility rooms, dressing room, WC. There are two terraces with access to them from the living room.
- Second floor: 3 separate bedrooms, two WC and a balcony with access to it from master bedroom.
- Parking for one car with a canopy.
- The facade is decorated with embossed floral ornament.
- Individual gas heating, heated floors.
- · Water well.
- Central power supply.
- Central air conditioning and ventilation systems.
- Bio Sewage System.
- The house is available with a full trim and with white trim; there is opportunity for a customer to order individual trim style.