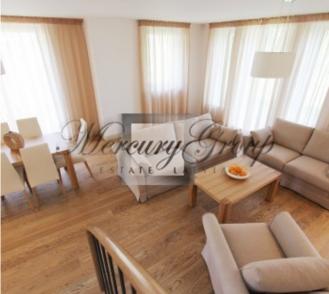

- House area: 220 m<sup>2</sup>.
- Total area of land plot: 750 m<sup>2</sup>.
- First floor: Hall, kitchen-living room, utility rooms, dressing room, WC. There are two terraces with access to them from the living room.
- Second floor: 3 separate bedrooms, two WC and a balcony with access to it from master bedroom.
- Parking for one car with a canopy.
- The facade is decorated with embossed floral ornament.
- Individual gas heating, heated floors.
- · Water well.
- Central power supply.
- Central air conditioning and ventilation systems.
- Bio Sewage System.
- The house is available with a full trim and with white trim; there is opportunity for a customer to order individual trim style.