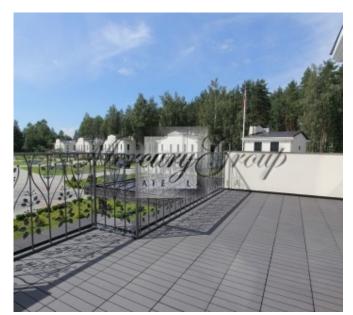

- House area: 220 m<sup>2</sup>.
- Total area of land plot: 750 m<sup>2</sup>.
- First floor: Hall, kitchen-living room, utility rooms, dressing room, WC. There are two terraces with access to them from the living room.
- Second floor: 3 separate bedrooms, two WC and a balcony with access to it from master bedroom.
- Parking for one car with a canopy.
- The facade is decorated with embossed floral ornament.
- Individual gas heating, heated floors.
- · Water well.
- Central power supply.
- Central air conditioning and ventilation systems.
- Bio Sewage System.
- The house is available with a full trim and with white trim; there is opportunity for a customer to order individual trim style.