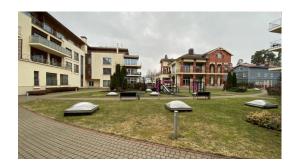

## Description

For long-term (1+ years) rent apartments in Juras Pils project from owner starting from July 1. 200m till the sea, windows head to forest. 24/7 live security, playground, 2 spots on underground parking. Additionally goes utility bills 450 EUR in summer and 700 EUR in winter.

Big studio (living room and kitchen) 47 sg. m. with balcony 10 sg. m. Two 18 sg. m. bedrooms. Bathroom 9 sg. m and toilet 3 sq. m. Recuperation system with air conditioning, heated flooring in bathroom and toilet, oak parquet. Quality wooden furniture, Natuzzi sofa and armchair, 65` TV, fireplace, Bosch kitchen appliances (refrigerator, dishwasher, stove, microwave), large built-in wardrobe in the hall, double beds in both bedrooms. Plumbing - Villeroy, jacuzzi.