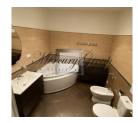

Big studio (living room and kitchen) 47 sg. m. with balcony 10 sg. m. Two 18 sg. m. bedrooms. Bathroom 9 sg. m and toilet 3 sq. m. Recuperation system with air conditioning, heated flooring in bathroom and toilet, oak parquet. Quality wooden furniture, Natuzzi sofa and armchair, 65` TV, fireplace, Bosch kitchen appliances (refrigerator, dishwasher, stove, microwave), large built-in wardrobe in the hall, double beds in both bedrooms. Plumbing - Villeroy, jacuzzi.