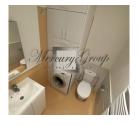

Big studio (living room and kitchen) 47 sg. m. with balcony 10 sg. m. Two 18 sg. m. bedrooms. Bathroom 9 sg. m and toilet 3 sq. m. Recuperation system with air conditioning, heated flooring in bathroom and toilet, oak parquet. Quality wooden furniture, Natuzzi sofa and armchair, 65` TV, fireplace, Bosch kitchen appliances (refrigerator, dishwasher, stove, microwave), large built-in wardrobe in the hall, double beds in both bedrooms. Plumbing - Villeroy, jacuzzi.