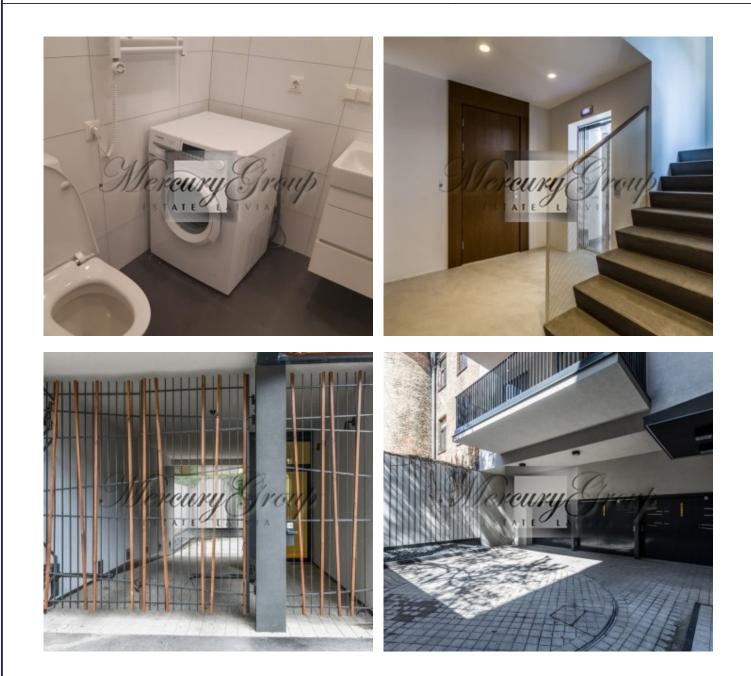

**Parking.** Automatic BOX-PARKING style underground parking lot fitting eight cars. **The price of one parking place: EUR 35 000.** 

**Safety.** Secure design with 24/7 video surveillance. Access to the courtyard and building with a key code or via the door phone.