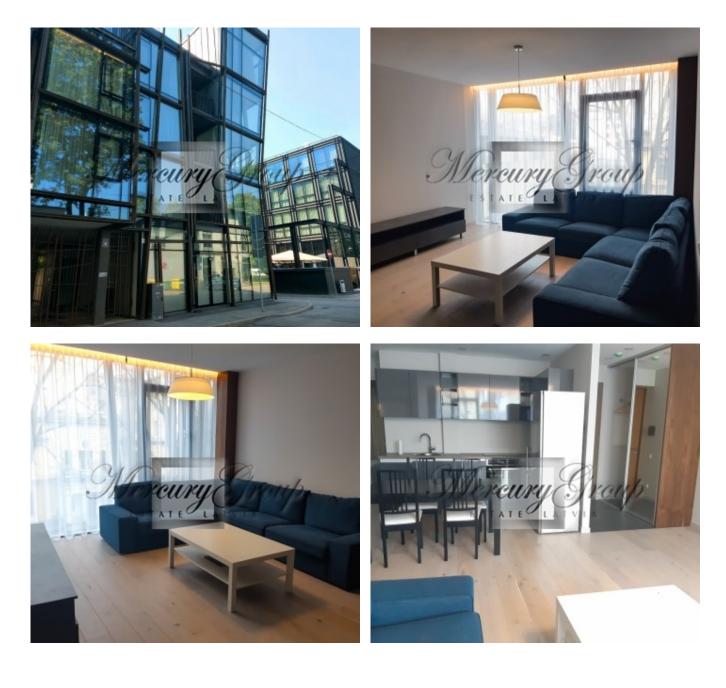

# Description

We offer for sale a wonderful 2-bedroom apartment with a full finish in an exclusive project - QUADRUS. Quadrus is located in the most exclusive part of the historical center of Riga, which is also called the Embassy area and the Quiet center. The apartment is located on the 3rd floor of the building, the total area is 67.9 sq.m.

**Layout:** entrance hall with built-in wardrobe, spacious living room with kitchen area, 2 bedrooms with built-in wardrobes and bathroom with bathtub. The kitchen is fully equipped with all necessary appliances. The apartment is offered with a quality renovation. Wooden natural floor, heated floor in the bathroom and hallway. High ceilings - 3 meters. Panoramic windows overlooking the quiet street Veru, one bedroom overlooking the cozy courtyard.

There are only ten apartments in the building - a guarantee for a pleasantly independent and peaceful living space. All apartments are light, spacious and functional, most have a balcony or an outdoor terrace, with interior space that ranges from 63 to 108m<sup>2</sup>. Famous, award-winning architect Gatis Didrihsons' Quadrus is a symbiosis of unique architectural qualities and a perfect location.