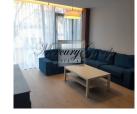

**Layout:** entrance hall with built-in wardrobe, spacious living room with kitchen area, 2 bedrooms with built-in wardrobes and bathroom with bathtub. The kitchen is fully equipped with all necessary appliances. The apartment is offered with a quality renovation. Wooden natural floor, heated floor in the bathroom and hallway. High ceilings - 3 meters. Panoramic windows overlooking the quiet street Veru, one bedroom overlooking the cozy courtyard.