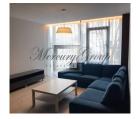

**Layout:** entrance hall with built-in wardrobe, spacious living room with kitchen area, 2 bedrooms with built-in wardrobes and bathroom with bathtub. The kitchen is fully equipped with all necessary appliances. The apartment is offered with a quality renovation. Wooden natural floor, heated floor in the bathroom and hallway. High ceilings - 3 meters. Panoramic windows overlooking the quiet street Veru, one bedroom overlooking the cozy courtyard.