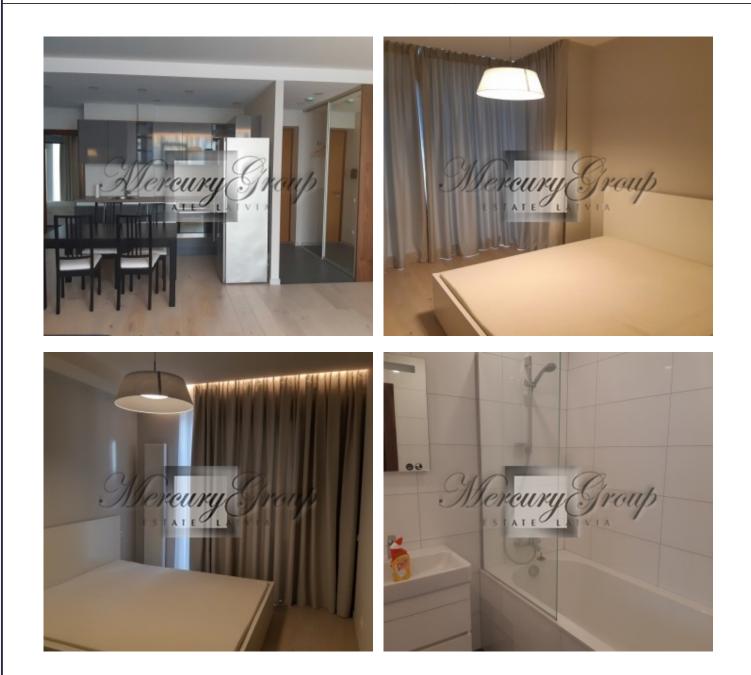

# Description

We offer for sale a wonderful 2-bedroom apartment with a full finish in an exclusive project - QUADRUS. Quadrus is located in the most exclusive part of the historical center of Riga, which is also called the Embassy area and the Quiet center. The apartment is located on the 3rd floor of the building, the total area is 67.9 sq.m.

**Layout:** entrance hall with built-in wardrobe, spacious living room with kitchen area, 2 bedrooms with built-in wardrobes and bathroom with bathtub. The kitchen is fully equipped with all necessary appliances. The apartment is offered with a quality renovation. Wooden natural floor, heated floor in the bathroom and hallway. High ceilings - 3 meters. Panoramic windows overlooking the quiet street Veru, one bedroom overlooking the cozy courtyard.