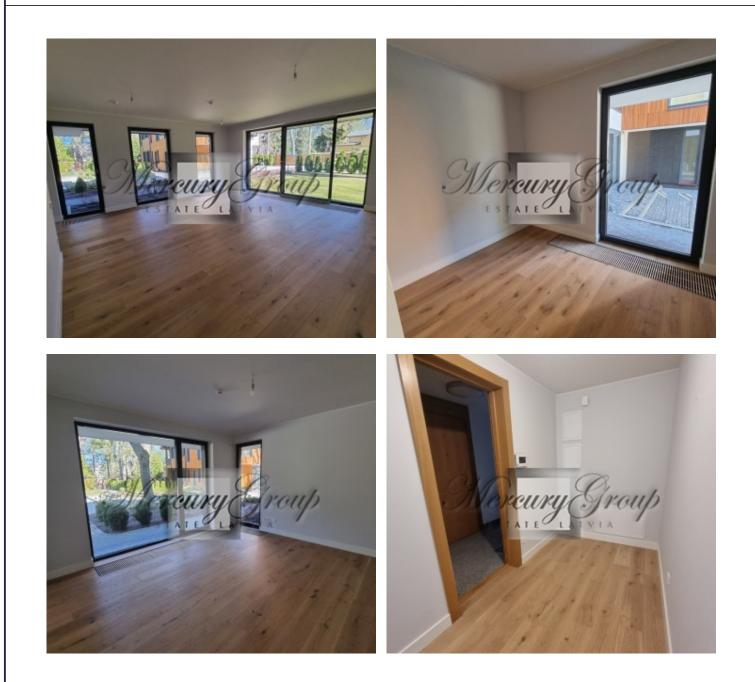

# Description

We offer a luxurious apartment with a land plot in a new project in Jurmala - PineWood Apartments.

The total area of the apartment is 170.1 m2, excellent layout which includes: 1 bedroom, living room, kitchen, corridors, 1 bathroom and a land plot of 100.8 m2

Project PineWood Apartments - is a comfortable project, where large windows overlook the pine forest, spacious terraces allow you to enjoy a quiet Jurmala evenings with family and friends, and just a few minutes you can be at the sea and enjoy the beautiful scenery.

Apartments are offered with finishing (walls, doors and floor, plumbing) Parking is included in the price.

Excellent infrastructure, near the railway station, kindergartens, schools, cycle path, access to the beach Chayka, about 2 minutes. It takes the road to the alluring pastry shop "Madam Brioš" with a cozy interior and children's room.