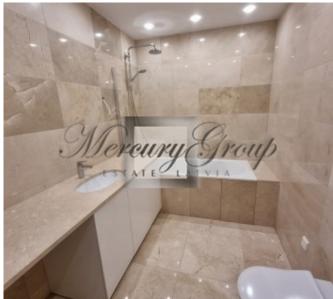

# Description

We offer a luxurious apartment with a land plot in a new project in Jurmala - PineWood Apartments.

The total area of the apartment is 170.1 m2, excellent layout which includes: 1 bedroom, living room, kitchen, corridors, 1 bathroom and a land plot of 100.8 m2

Apartments are offered with finishing (walls, doors and floor, plumbing) Parking is included in the price.

Excellent infrastructure, near the railway station, kindergartens, schools, cycle path, access to the beach Chayka, about 2 minutes. It takes the road to the alluring pastry shop "Madam Brioš" with a cozy interior and children's room.