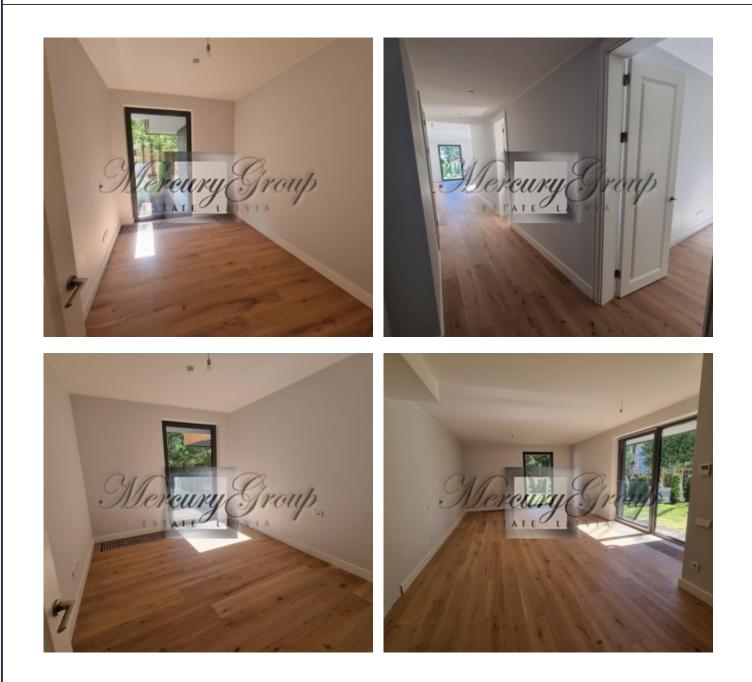

# Description

We offer a luxurious apartment with a land plot in a new project in Jurmala - PineWood Apartments.

The total area of the apartment is 170.1 m2, excellent layout which includes: 1 bedroom, living room, kitchen, corridors, 1 bathroom and a land plot of 100.8 m2

Apartments are offered with finishing (walls, doors and floor, plumbing) Parking is included in the price.

Excellent infrastructure, near the railway station, kindergartens, schools, cycle path, access to the beach Chayka, about 2 minutes. It takes the road to the alluring pastry shop "Madam Brioš" with a cozy interior and children's room.