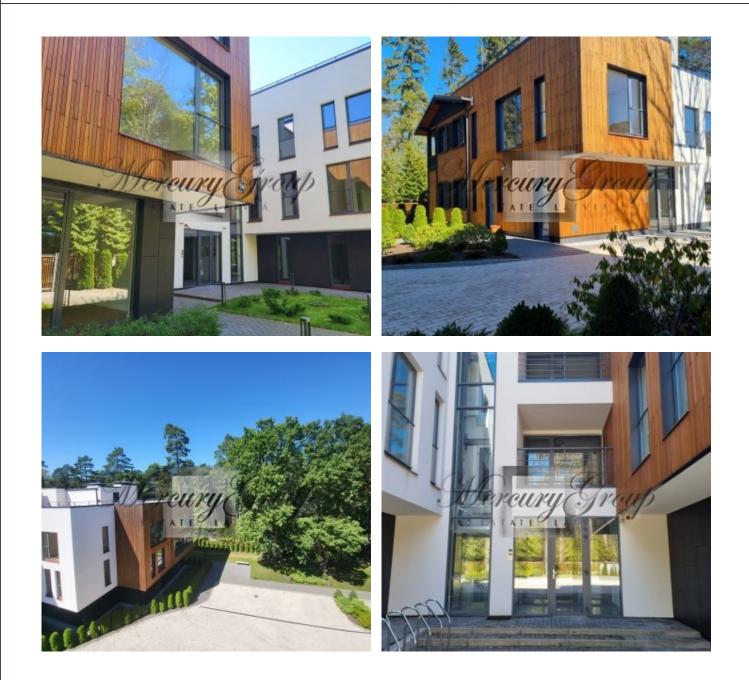

Residential project PineWood Apartments is located within walking distance from the clean sandy beach in a quiet area of Jurmala - Jaundubulta.

It includes only 30 apartments, and was specially designed for those who appreciate the quietness and comfort of Jurmala. For a pleasant pastime with your family, friends or just alone with nature.

Project PineWood Apartments - is a comfortable project, where large windows overlook the pine forest, spacious terraces allow you to enjoy a quiet Jurmala evenings with family and friends, and just a few minutes you can be at the sea and enjoy the beautiful scenery.

Apartments are offered with finishing (walls, doors and floor, plumbing) Parking is included in the price.

Excellent infrastructure, near the railway station, kindergartens, schools, cycle path, access to the beach Chayka, about 2 minutes. It takes the road to the alluring pastry shop "Madam Brioš" with a cozy interior and children's room.