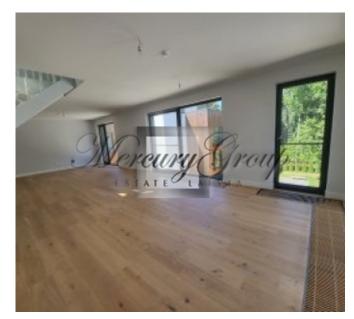

#### **Description**

We offer a luxurious apartment with an equally luxurious and spacious terrace in a new project in Jurmala - PineWood Apartments.

The total area of the apartment is 206.5 m2, excellent layout which includes: 3 bedrooms, living room, kitchen, corridors, 2 bathrooms and a terrace of 88.8 m2

Apartments are offered with finishing (walls, doors and floor, plumbing) Parking is included in the price.

Excellent infrastructure, near the railway station, kindergartens, schools, cycle path, access to the beach Chayka, about 2 minutes. It takes the road to the alluring pastry shop "Madam Brioš" with a cozy interior and children's room.