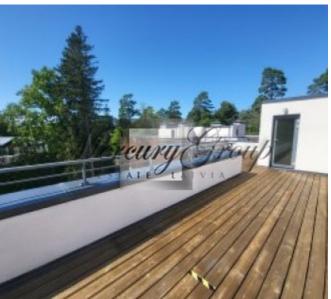

#### **Description**

We offer a luxurious apartment with an equally luxurious and spacious terrace in a new project in Jurmala - PineWood Apartments.

The total area of the apartment is 206.5 m2, excellent layout which includes: 3 bedrooms, living room, kitchen, corridors, 2 bathrooms and a terrace of 88.8 m2

PineWood Apartments is a comfortable project with large windows overlooking the pine forest, spacious terraces allowing you to enjoy guiet Jurmala evenings with family and friends, and in just a few minutes you can be by the sea and enjoy the beautiful scenery.