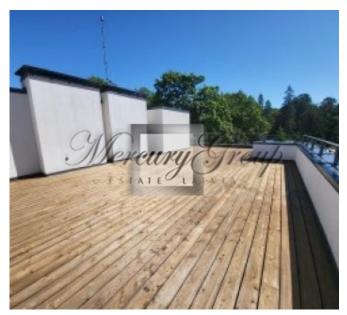

#### **Description**

We offer a luxurious apartment with an equally luxurious and spacious terrace in a new project in Jurmala - PineWood Apartments.

The total area of the apartment is 206.5 m2, excellent layout which includes: 3 bedrooms, living room, kitchen, corridors, 2 bathrooms and a terrace of 88.8 m2

PineWood Apartments is a comfortable project with large windows overlooking the pine forest, spacious terraces allowing you to enjoy guiet Jurmala evenings with family and friends, and in just a few minutes you can be by the sea and enjoy the beautiful scenery.