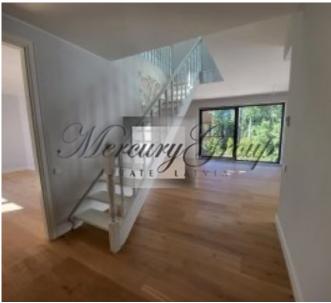

#### **Description**

We offer a luxurious apartment with an equally luxurious and spacious terrace in a new project in Jurmala - PineWood Apartments.

The total area of the apartment is 206.5 m2, excellent layout which includes: 3 bedrooms, living room, kitchen, corridors, 2 bathrooms and a terrace of 88.8 m2

Apartments are offered with finishing (walls, doors and floor, plumbing) Parking is included in the price.

Excellent infrastructure, near the railway station, kindergartens, schools, cycle path, access to the beach Chayka, about 2 minutes. It takes the road to the alluring pastry shop "Madam Brioš" with a cozy interior and children's room.