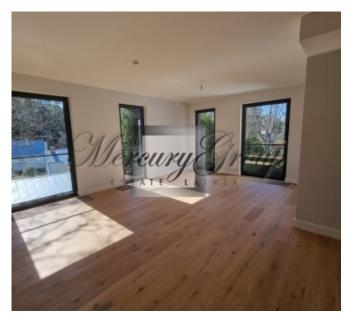

#### **Description**

We offer a luxurious apartment with an equally luxurious and spacious terrace in a new project in Jurmala - PineWood Apartments.

The total area of the apartment is 206.5 m2, excellent layout which includes: 3 bedrooms, living room, kitchen, corridors, 2 bathrooms and a terrace of 88.8 m2

Apartments are offered with finishing (walls, doors and floor, plumbing) Parking is included in the price.

Excellent infrastructure, near the railway station, kindergartens, schools, cycle path, access to the beach Chayka, about 2 minutes. It takes the road to the alluring pastry shop "Madam Brioš" with a cozy interior and children's room.