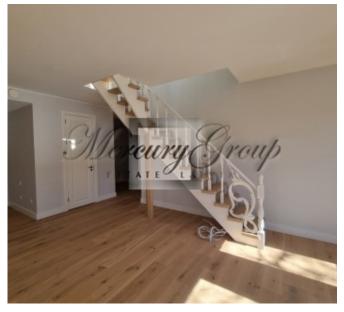

#### **Description**

We offer a luxurious apartment with an equally luxurious and spacious terrace in a new project in Jurmala - PineWood Apartments.

The total area of the apartment is 206.5 m2, excellent layout which includes: 3 bedrooms, living room, kitchen, corridors, 2 bathrooms and a terrace of 88.8 m2

Apartments are offered with finishing (walls, doors and floor, plumbing) Parking is included in the price.

Excellent infrastructure, near the railway station, kindergartens, schools, cycle path, access to the beach Chayka, about 2 minutes. It takes the road to the alluring pastry shop "Madam Brioš" with a cozy interior and children's room.