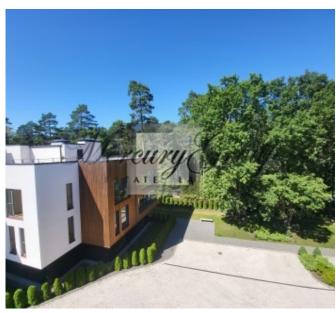

Residential project PineWood Apartments is located within walking distance from the clean sandy beach in a quiet area of Jurmala - Jaundubulta.

It includes only 30 apartments, and was specially designed for those who appreciate the quietness and comfort of Jurmala. For a pleasant pastime with family, friends or just alone with nature.

PineWood Apartments is a comfortable project with large windows overlooking the pine forest, spacious terraces allowing you to enjoy guiet Jurmala evenings with family and friends, and in just a few minutes you can be by the sea and enjoy the beautiful scenery.