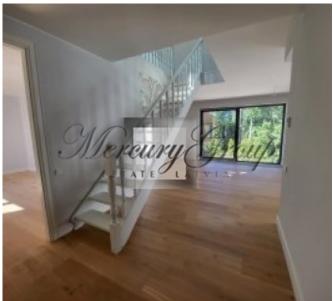

#### Description

We offer a luxurious apartment with an equally luxurious and spacious terrace in a new project in Jurmala - PineWood Apartments.

The total area of the apartment is 266.7 m2, excellent layout which includes: 3 bedrooms, living room, kitchen, corridors, 2 bathrooms and a terrace of 119.7 m2

PineWood Apartments is a comfortable project with large windows overlooking the pine forest, spacious terraces allowing you to enjoy quiet Jurmala evenings with family and friends, and in just a few minutes you can be by the sea and enjoy the beautiful scenery.