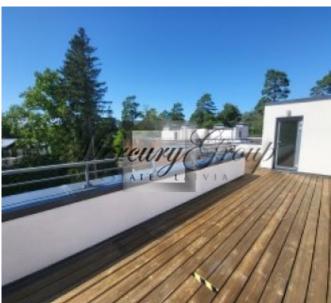

#### Description

We offer a luxurious apartment with an equally luxurious and spacious terrace in a new project in Jurmala - PineWood Apartments.

The total area of the apartment is 266.7 m2, excellent layout which includes: 3 bedrooms, living room, kitchen, corridors, 2 bathrooms and a terrace of 119.7 m2

PineWood Apartments is a comfortable project with large windows overlooking the pine forest, spacious terraces allowing you to enjoy quiet Jurmala evenings with family and friends, and in just a few minutes you can be by the sea and enjoy the beautiful scenery.