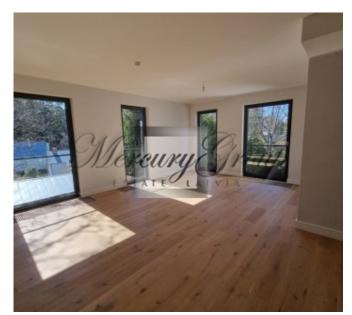

#### Description

We offer a luxurious apartment with an equally luxurious and spacious terrace in a new project in Jurmala - PineWood Apartments.

The total area of the apartment is 266.7 m2, excellent layout which includes: 3 bedrooms, living room, kitchen, corridors, 2 bathrooms and a terrace of 119.7 m2

PineWood Apartments is a comfortable project with large windows overlooking the pine forest, spacious terraces allowing you to enjoy quiet Jurmala evenings with family and friends, and in just a few minutes you can be by the sea and enjoy the beautiful scenery.