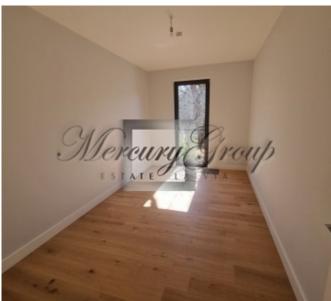

#### Description

We offer a luxurious apartment with an equally luxurious and spacious terrace in a new project in Jurmala - PineWood Apartments.

The total area of the apartment is 266.7 m2, excellent layout which includes: 3 bedrooms, living room, kitchen, corridors, 2 bathrooms and a terrace of 119.7 m2

Apartments are offered with finishing (walls, doors and floor, plumbing) Parking is included in the price.

Excellent infrastructure, near the railway station, kindergartens, schools, cycle path, access to the beach Chayka, about 2 minutes. It takes the road to the alluring pastry shop "Madam Brioš" with a cozy interior and children's room.