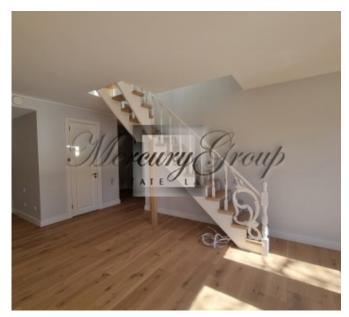

#### Description

We offer a luxurious apartment with an equally luxurious and spacious terrace in a new project in Jurmala - PineWood Apartments.

The total area of the apartment is 266.7 m2, excellent layout which includes: 3 bedrooms, living room, kitchen, corridors, 2 bathrooms and a terrace of 119.7 m2