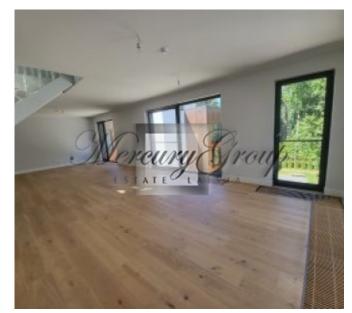

#### Description

We offer a luxurious apartment with an equally luxurious and spacious terrace in a new project in Jurmala - PineWood Apartments.

The total area of the apartment is 266.7 m2, excellent layout which includes: 3 bedrooms, living room, kitchen, corridors, 2 bathrooms and a terrace of 119.7 m2

Apartments are offered with finishing (walls, doors and floor, plumbing) Parking is included in the price.

Excellent infrastructure, near the railway station, kindergartens, schools, cycle path, access to the beach Chayka, about 2 minutes. It takes the road to the alluring pastry shop "Madam Brioš" with a cozy interior and children's room.