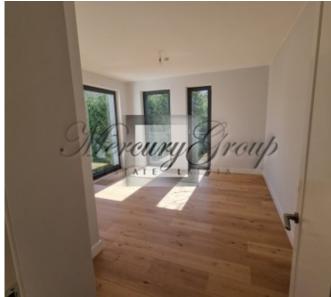

#### Description

We offer a luxurious apartment with an equally luxurious and spacious terrace in a new project in Jurmala - PineWood Apartments.

The total area of the apartment is 266.7 m2, excellent layout which includes: 3 bedrooms, living room, kitchen, corridors, 2 bathrooms and a terrace of 119.7 m2

Apartments are offered with finishing (walls, doors and floor, plumbing) Parking is included in the price.

Excellent infrastructure, near the railway station, kindergartens, schools, cycle path, access to the beach Chayka, about 2 minutes. It takes the road to the alluring pastry shop "Madam Brioš" with a cozy interior and children's room.