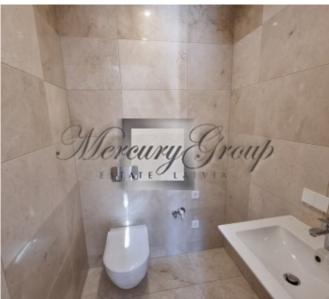

#### Description

We offer a luxurious apartment with an equally luxurious and spacious terrace in a new project in Jurmala - PineWood Apartments.

The total area of the apartment is 266.7 m2, excellent layout which includes: 3 bedrooms, living room, kitchen, corridors, 2 bathrooms and a terrace of 119.7 m2

Apartments are offered with finishing (walls, doors and floor, plumbing) Parking is included in the price.

Excellent infrastructure, near the railway station, kindergartens, schools, cycle path, access to the beach Chayka, about 2 minutes. It takes the road to the alluring pastry shop "Madam Brioš" with a cozy interior and children's room.