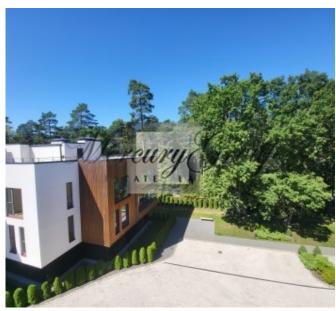

Residential project PineWood Apartments is located within walking distance from the clean sandy beach in a quiet area of Jurmala - Jaundubulta.

It includes only 30 apartments, and was specially designed for those who appreciate the quietness and comfort of Jurmala. For a pleasant pastime with family, friends or just alone with nature.

PineWood Apartments is a comfortable project with large windows overlooking the pine forest, spacious terraces allowing you to enjoy quiet Jurmala evenings with family and friends, and in just a few minutes you can be by the sea and enjoy the beautiful scenery.