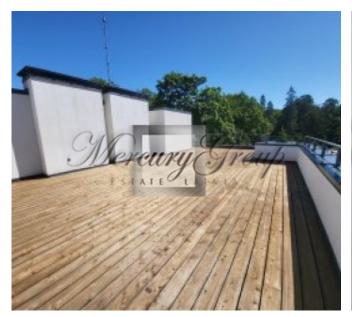

#### Description

We offer a luxurious apartment with an equally luxurious and spacious terrace in a new project in Jurmala - PineWood Apartments.

The total area of the apartment is 266.7 m2, excellent layout which includes: 3 bedrooms, living room, kitchen, corridors, 2 bathrooms and a terrace of 119.7 m2

PineWood Apartments is a comfortable project with large windows overlooking the pine forest, spacious terraces allowing you to enjoy quiet Jurmala evenings with family and friends, and in just a few minutes you can be by the sea and enjoy the beautiful scenery.