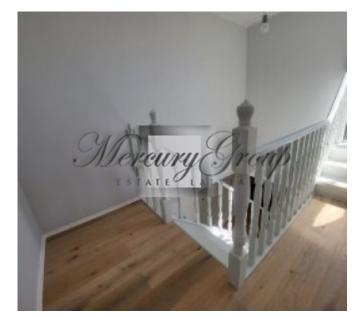

#### Description

We offer a luxurious apartment with an equally luxurious and spacious terrace in a new project in Jurmala - PineWood Apartments.

The total area of the apartment is 266.7 m2, excellent layout which includes: 3 bedrooms, living room, kitchen, corridors, 2 bathrooms and a terrace of 119.7 m2

Apartments are offered with finishing (walls, doors and floor, plumbing) Parking is included in the price.

Excellent infrastructure, near the railway station, kindergartens, schools, cycle path, access to the beach Chayka, about 2 minutes. It takes the road to the alluring pastry shop "Madam Brioš" with a cozy interior and children's room.