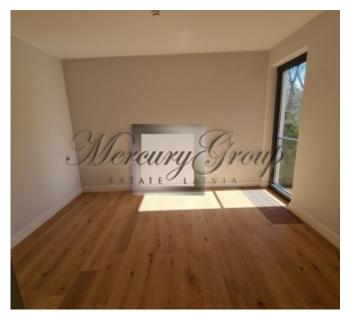

#### Description

We offer a luxurious apartment with an equally luxurious and spacious terrace in a new project in Jurmala - PineWood Apartments.

The total area of the apartment is 266.7 m2, excellent layout which includes: 3 bedrooms, living room, kitchen, corridors, 2 bathrooms and a terrace of 119.7 m2

Apartments are offered with finishing (walls, doors and floor, plumbing) Parking is included in the price.

Excellent infrastructure, near the railway station, kindergartens, schools, cycle path, access to the beach Chayka, about 2 minutes. It takes the road to the alluring pastry shop "Madam Brioš" with a cozy interior and children's room.