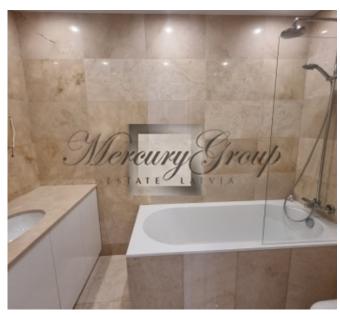

#### Description

We offer a luxurious apartment with an equally luxurious and spacious terrace in a new project in Jurmala - PineWood Apartments.

The total area of the apartment is 266.7 m2, excellent layout which includes: 3 bedrooms, living room, kitchen, corridors, 2 bathrooms and a terrace of 119.7 m2

Apartments are offered with finishing (walls, doors and floor, plumbing) Parking is included in the price.

Excellent infrastructure, near the railway station, kindergartens, schools, cycle path, access to the beach Chayka, about 2 minutes. It takes the road to the alluring pastry shop "Madam Brioš" with a cozy interior and children's room.