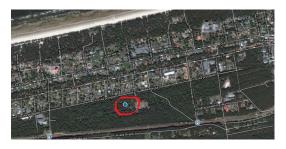

## ID: 2102 WWW.ESTATELATVIA.COM TEL./VIBER/WHATSAPP: + 37129642499

ID code: **2102** 

Location: Jurmala and region / Pumpuri /

Sesavas

Type: Land

Size: **1864.00 m<sup>2</sup>** 

Price: To buy: 420 000 EUR

Jaundubulti located in famous coastal town Jurmala in 25 km from Riga City centre with villas, pine forests, resort hotels and all relevant infrastructures as sport and leisure complexes, aqua park and supermarket, the property is situated in a quiet, picturesque area in 300 m distance from Riga's Bay seaside, and just 20 km from Riga international airport, with good access roads.