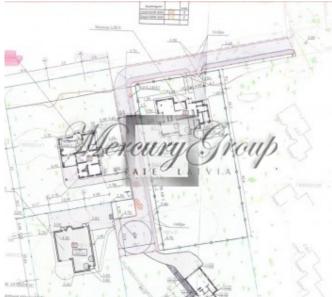

## ID: 2102 WWW.ESTATELATVIA.COM TEL./VIBER/WHATSAPP: + 37129642499

ID code: **2102** 

Location: Jurmala and region / Pumpuri /

Sesavas

Type: Land

Size: **1864.00 m<sup>2</sup>** 

Price: To buy: 420 000 EUR