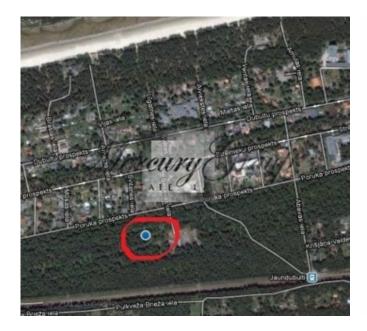

## ID: 2102 WWW.ESTATELATVIA.COM TEL./VIBER/WHATSAPP: + 37129642499

ID code: **2102** 

Location: Jurmala and region / Pumpuri /

Sesavas

Type: Land

Size: **1864.00 m<sup>2</sup>** 

Price: To buy: 420 000 EUR

Jaundubulti located in famous coastal town Jurmala in 25 km from Riga City centre with villas, pine forests, resort hotels and all relevant infrastructures as sport and leisure complexes, aqua park and supermarket, the property is situated in a quiet, picturesque area in 300 m distance from Riga's Bay seaside, and just 20 km from Riga international airport, with good access roads.