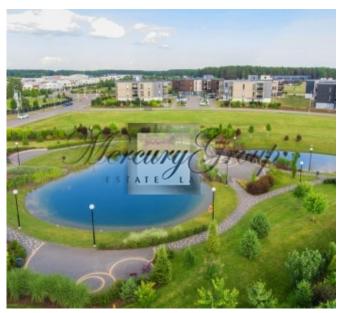

Residents of the village are provided with round-the-clock security provided by mobile personnel, using the most modern technical security equipment, in particular, video surveillance cameras and archiving video recordings. Maintenance, including maintenance of private parks, playgrounds, green spaces, private roads, sidewalks, footpaths and street lights. Residents of the village can use the parks and spend time at outdoor BBQs, as well as participate in events and celebrations organized especially for families living in Saliena.

The project, developed by reputable architects, embodies the idea of a "green" lifestyle - from picturesque views from the windows of all apartments to a park environment. Low-rise buildings, large windows, spacious terraces and balconies, silence both inside and outside the buildings - all this makes it possible to live a quiet country life just a ten minute drive from Riga.