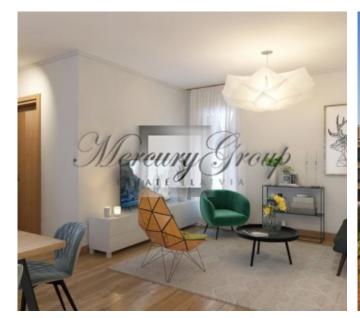

The apartment is being sold with a full interior finish, which includes parquet floors, painted walls, complete bathrooms.

This offer is an apartment on the 1st floor of the building with a total area of 105 m2.