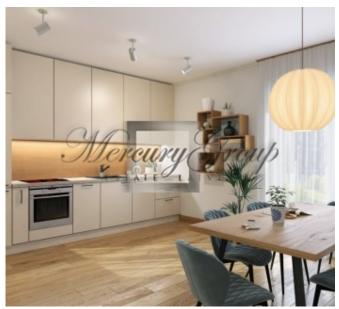

The apartment is being sold with a full interior finish, which includes parquet floors, painted walls, complete bathrooms.

This offer is an apartment on the 1st floor of the building with a total area of 105 m2.