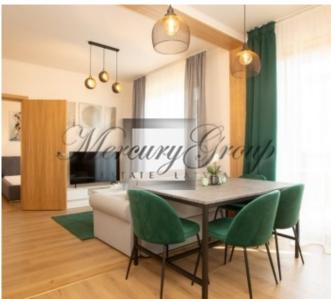

The apartment is being sold with a full interior finish, which includes parquet floors, painted walls, complete bathrooms.

This offer is an apartment on the 1st floor of the building with a total area of 105 m2.