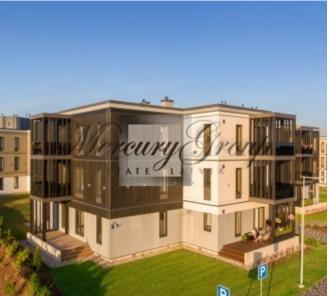

The project, developed by reputable architects, embodies the idea of a "green" lifestyle - from picturesque views from the windows of all apartments to a park environment. Low-rise buildings, large windows, spacious terraces and balconies, silence both inside and outside the buildings - all this makes it possible to live a quiet country life just a ten minute drive from Riga.

The apartment is being sold with a full interior finish, which includes parquet floors, painted walls, complete bathrooms.

This offer is an apartment on the 1st floor of the building with a total area of 105 m2.