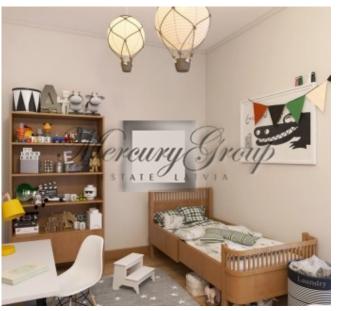

The apartment is being sold with a full interior finish, which includes parquet floors, painted walls, complete bathrooms.

This offer is an apartment on the 1st floor of the building with a total area of 105 m2.