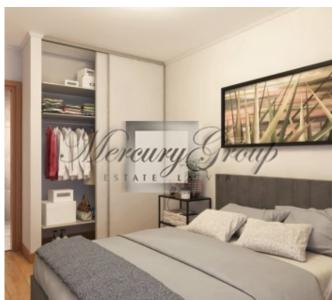

The apartment is being sold with a full interior finish, which includes parquet floors, painted walls, complete bathrooms.

This offer is an apartment on the 1st floor of the building with a total area of 105 m2.