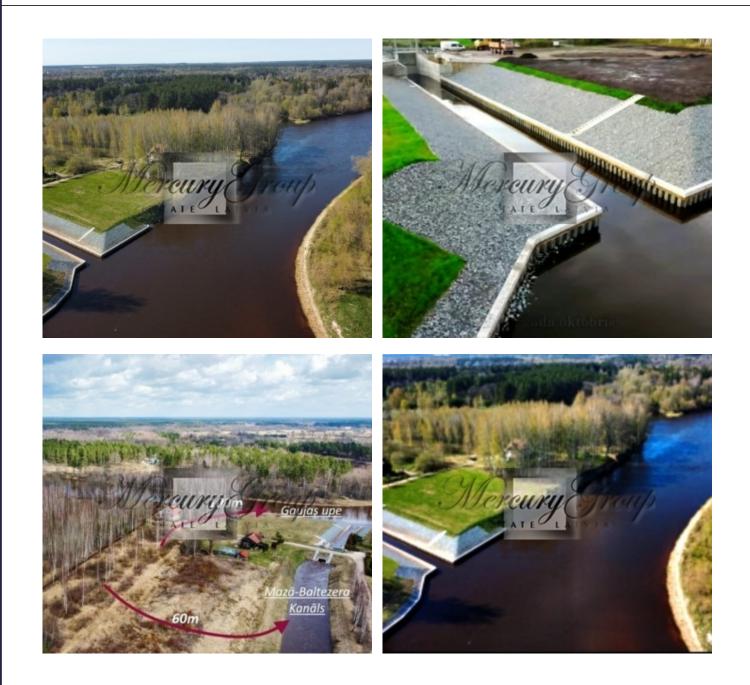

# Description

The peninsula is offered in a unique location. It is located 14 km from the border of Riga on the banks of the Gauja River.

- a plot of land at a distance of 100 meters from the river bank Gauja and 60 meters from the canal, see the photo-connecting the Gauja River and Lake Maza-Baltezers. There is a pier from which you can go to sea in 35 minutes along the Gauja River.

Construction on the site is allowed at a distance of 100 meters from the river bank Gauja and 60 meters from the canal connecting the Gauja River and Lake Maza - Baltezers, which is historical monument. Possibility to get into Lake Maza through the channel -

• We work for You •

Baltezers.

The plot of land is definitely exclusive, the cost of land in this place will increase as there are no similar plots near Riga. More than 4, 000, 000 eur was spent on the restoration of the canal.