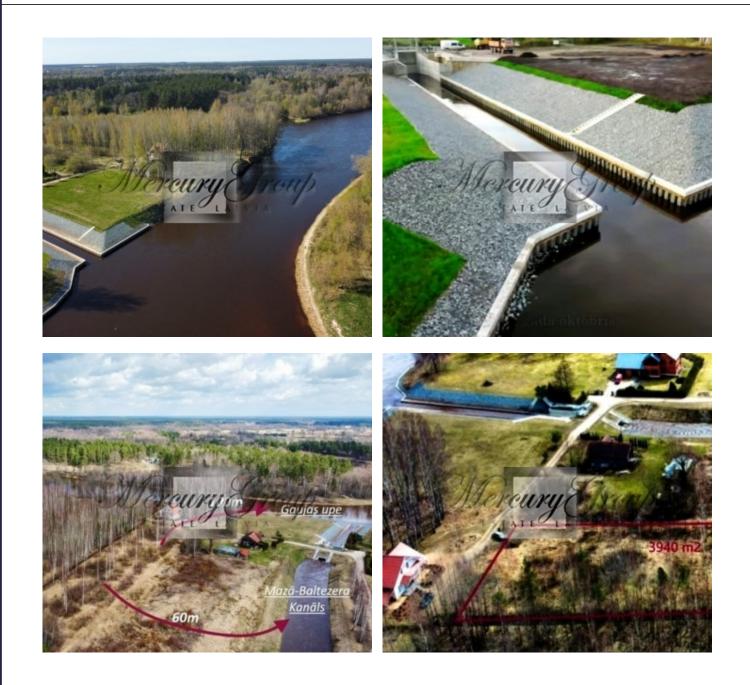

# Description

The peninsula is offered in a unique location. It is located 14 km from the border of Riga on the banks of the Gauja River.

- a plot of land at a distance of 100 meters from the river bank Gauja and 60 meters from the canal, see the photo-connecting the Gauja River and Lake Maza-Baltezers. There is a pier from which you can go to sea in 35 minutes along the Gauja River.

Construction on the site is allowed at a distance of 100 meters from the river bank Gauja and 60 meters from the canal connecting the Gauja River and Lake Maza - Baltezers, which is historical monument. Possibility to get into Lake Maza through the channel -

• We work for You •

Baltezers.

The plot of land is definitely exclusive, the cost of land in this place will increase as there are no similar plots near Riga. More than 4, 000, 000 eur was spent on the restoration of the canal.