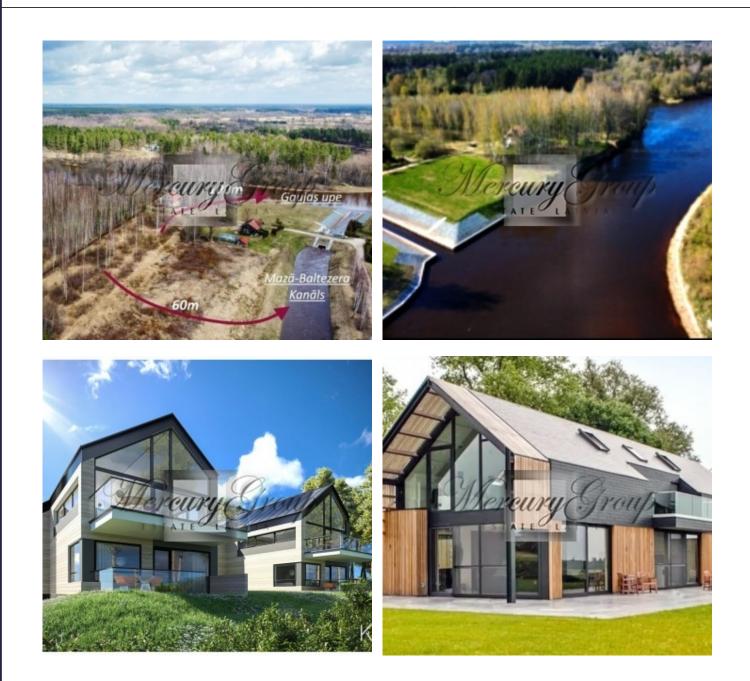

# Description

The peninsula is offered in a unique location. It is located 14 km from the border of Riga on the banks of the Gauja River.

- a plot of land at a distance of 100 meters from the river bank Gauja and 60 meters from the canal, see the photo-connecting the Gauja River and Lake Maza-Baltezers. There is a pier from which you can go to sea in 35 minutes along the Gauja River.

Construction on the site is allowed at a distance of 100 meters from the river bank Gauja and 60 meters from the canal connecting the Gauja River and Lake Maza - Baltezers, which is historical monument. Possibility to get into Lake Maza through the channel -

• We work for You •

Baltezers.

The plot of land is definitely exclusive, the cost of land in this place will increase as there are no similar plots near Riga. More than 4, 000, 000 eur was spent on the restoration of the canal.