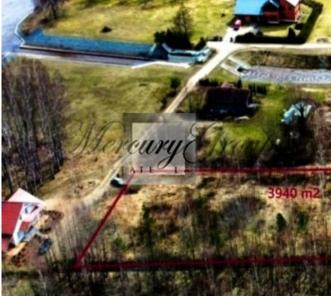

ID code: Location: Type: Land area: **Price:** 

21116 Riga district / Adazi Land 3940.00 m<sup>2</sup> To buy: 395 000 EUR

# Description

The peninsula is offered in a unique location. It is located 14 km from the border of Riga on the banks of the Gauja River.

- a plot of land at a distance of 100 meters from the river bank Gauja and 60 meters from the canal, see the photo-connecting the Gauja River and Lake Maza-Baltezers. There is a pier from which you can go to sea in 35 minutes along the Gauja River.

Construction on the site is allowed at a distance of 100 meters from the river bank Gauja and 60 meters from the canal connecting the Gauja River and Lake Maza - Baltezers, which is historical monument. Possibility to get into Lake Maza through the channel -