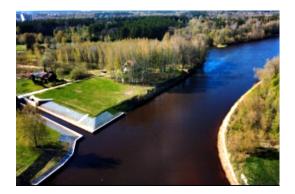

# Description

The peninsula is offered in a unique location. It is located 14 km from the border of Riga on the banks of the Gauja River.

- a plot of land at a distance of 100 meters from the river bank Gauja and 60 meters from the canal, see the photo-connecting the Gauja River and Lake Maza-Baltezers. There is a pier from which you can go to sea in 35 minutes along the Gauja River.

Construction on the site is allowed at a distance of 100 meters from the river bank Gauja and 60 meters from the canal connecting the Gauja River and Lake Maza - Baltezers, which is historical monument. Possibility to get into Lake Maza through the channel -

• We work for You •

Baltezers.

The plot of land is definitely exclusive, the cost of land in this place will increase as there are no similar plots near Riga. More than 4, 000, 000 eur was spent on the restoration of the canal.