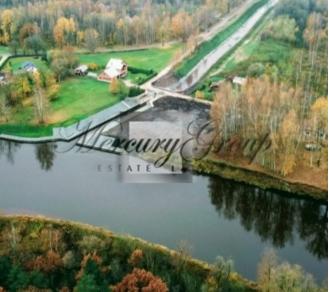

# Description

The peninsula is offered in a unique location. It is located 14 km from the border of Riga on the banks of the Gauja River.

- a plot of land at a distance of 100 meters from the river bank Gauja and 60 meters from the canal, see the photo-connecting the Gauja River and Lake Maza-Baltezers. There is a pier from which you can go to sea in 35 minutes along the Gauja River.

Construction on the site is allowed at a distance of 100 meters from the river bank Gauja and 60 meters from the canal connecting the Gauja River and Lake Maza - Baltezers, which is historical monument. Possibility to get into Lake Maza through the channel -

• We work for You •

Baltezers.

The plot of land is definitely exclusive, the cost of land in this place will increase as there are no similar plots near Riga. More than 4, 000, 000 eur was spent on the restoration of the canal.