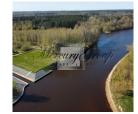

# Description

The peninsula is offered in a unique location. It is located 14 km from the border of Riga on the banks of the Gauja River.

- a plot of land at a distance of 100 meters from the river bank Gauja and 60 meters from the canal, see the photo-connecting the Gauja River and Lake Maza-Baltezers. There is a pier from which you can go to sea in 35 minutes along the Gauja River.

Construction on the site is allowed at a distance of 100 meters from the river bank Gauja and 60 meters from the canal connecting the Gauja River and Lake Maza - Baltezers, which is historical monument. Possibility to get into Lake Maza through the channel -

• We work for You •

Baltezers.

The plot of land is definitely exclusive, the cost of land in this place will increase as there are no similar plots near Riga. More than 4, 000, 000 eur was spent on the restoration of the canal.