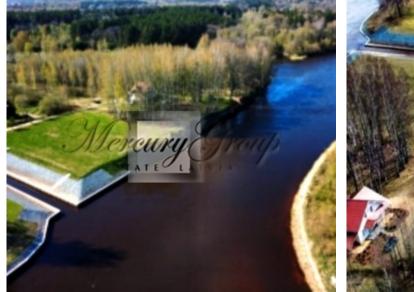

# Description

The peninsula is offered in a unique location. It is located 14 km from the border of Riga on the banks of the Gauja River.

- a plot of land at a distance of 100 meters from the river bank Gauja and 60 meters from the canal, see the photo-connecting the Gauja River and Lake Maza-Baltezers. There is a pier from which you can go to sea in 35 minutes along the Gauja River.

Construction on the site is allowed at a distance of 100 meters from the river bank Gauja and 60 meters from the canal connecting the Gauja River and Lake Maza - Baltezers, which is historical monument. Possibility to get into Lake Maza through the channel -

• We work for You •

Baltezers.

The plot of land is definitely exclusive, the cost of land in this place will increase as there are no similar plots near Riga. More than 4, 000, 000 eur was spent on the restoration of the canal.