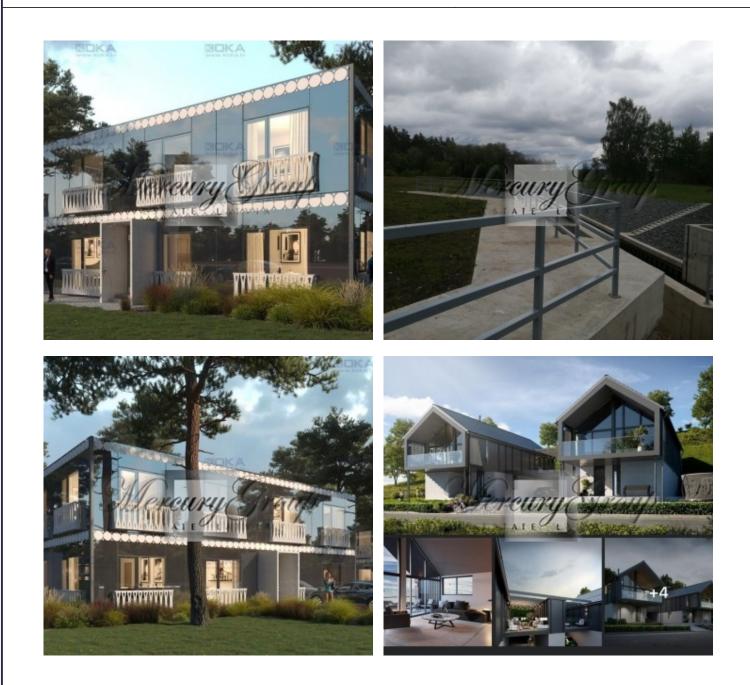

The height of the plot above sea level is 7m. This is the highest place. In Adazi. This is very important for this area.

Floors 3.5 floors, plus observation towers. Height 12 meters. Building area 20%. On the entire plot area of 3940 sq. m. , it is possible to build 2500 sq. m. of housing. in the form of apartments. Or row houses, private houses. On 8000 sq. m. of land it is possible to build 5000 sq. m. of housing. The selling price of a fully finished house of 1 sq. m will be at least 2700 eur. It is possible to buy part of the plot. Sharing options are available.

The place is exclusive.

There is a project of an apartment building for 35 apartments, approvals. But the building permit was not renewed.

From the site to the entire central infrastructure of Adazi 2 km.

The place is actually fabulous - you can go directly to the Gauja River, you can also go directly to the sea along the Gauja River itself. You can really make your dream come true here. It is possible to purchase half of the plot of 2000 sq. m. , the minimum area is 1200 sq. m. with this area we get a separate address. In total, you can purchase from 1200 sq. m. to 8000 sq. m. I love the area. And there are no more similar offers in this place. The cost of land 1 sq. m. eur 100