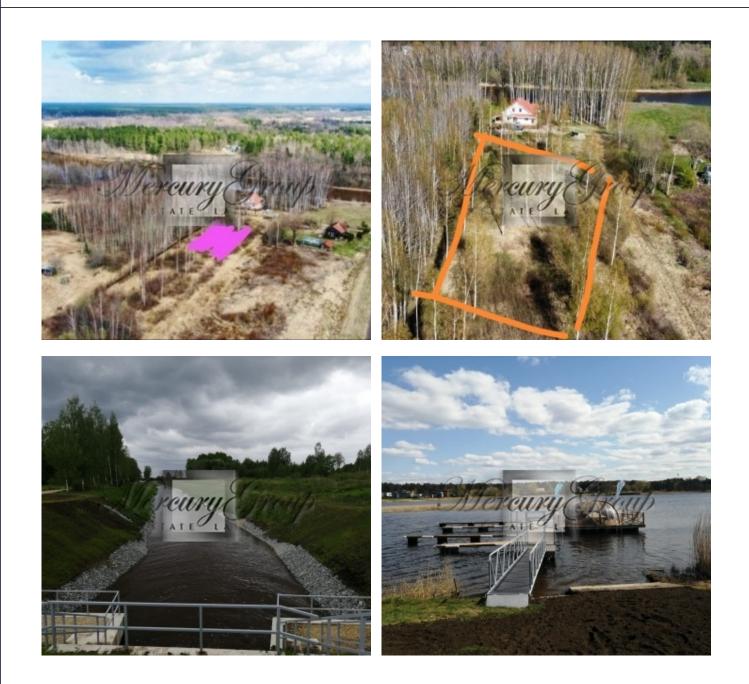

The place is actually fabulous - you can go directly to the Gauja River, you can also go directly to the sea along the Gauja River itself. You can really make your dream come true here. It is possible to purchase half of the plot of 2000 sq. m. , the minimum area is 1200 sq. m. with this area we get a separate address. In total, you can purchase from 1200 sq. m. to 8000 sq. m. I love the area. And there are no more similar offers in this place. The cost of land 1 sq. m. eur 100

Construction on the site is allowed at a distance of 100 meters from the river bank Gauja and 60 meters from the canal connecting the Gauja River and Lake Maza - Baltezers, which is historical monument. Possibility to get into Lake Maza through the channel -

• We work for You •

Baltezers.

The plot of land is definitely exclusive, the cost of land in this place will increase as there are no similar plots near Riga. More than 4, 000, 000 eur was spent on the restoration of the canal.