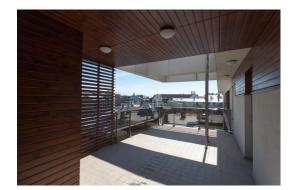

# Backyard: paved backyard with greenery. The backyard has a lockable work gate. Underground parking space.