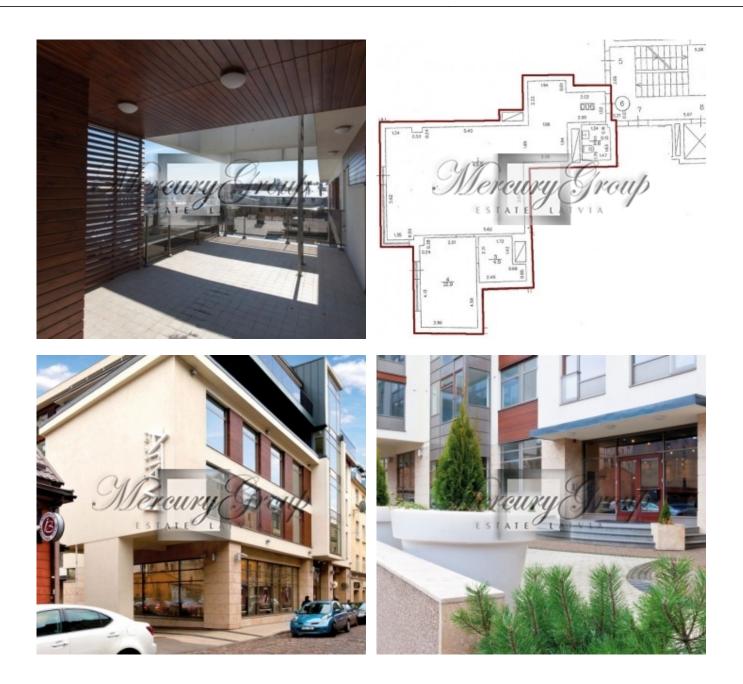

## Description

A cozy one bedroom apartment constructed to the highest standard situated on a guiet residential area in the centre of Riga on street Martas with overall area of 69.5 square meters. Apartment is conveniently located on the 3rd floor of the 7- story building.

Exquisite house situated on one of the quietest and cozy streets of the center of Riga - Marta Street. A new residential and office building is conveniently situated in Riga city centre on Martas Street, between Kr. Barona Str. and Terbatas Str., just three tram stops away from Riga old town, surrounded by lots of restaurants, shops, beauty salons, hotels. 10 minutes walk from the Latvian National Opera and Riga Main Railway Station. 15 Minutes walk to Dom square.

The facade is decorated with marble, spacious, luxurious lobby with a meeting place for guests, panoramic windows, spacious terraces and French balconies and fireplaces - it's the place creating an elegant and refined atmosphere. At the same time a house equipped with all modern technologies - improved soundproofing, individual ventilation systems, individual metering of heat and water, built in two elevators (OTIS), video surveillance.

# Backyard: paved backyard with greenery. The backyard has a lockable work gate. Underground parking space.