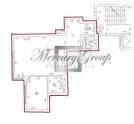

## Description

A cozy one bedroom apartment constructed to the highest standard situated on a guiet residential area in the centre of Riga on street Martas with overall area of 69.5 square meters. Apartment is conveniently located on the 3rd floor of the 7- story building.