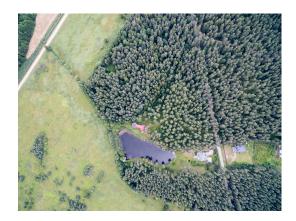

# Description

We sell a beautiful plot of land - 1 hectare, with its own lake. There is a house on the ground, the house needs repair. The house is not an architectural monument, it can be restored or demolished.

Quiet and sunny place.

Only 13 km to the center of Riga and 15 km to Jurmala.

Fulfill your dream of a country house where you can live all year round and combine all the delights of city and country life.