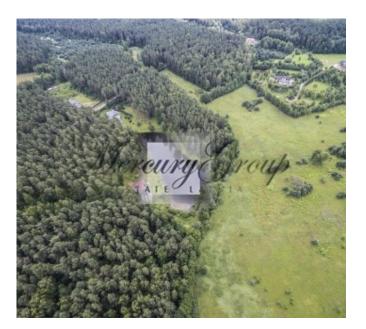

# Description

We sell a beautiful plot of land - 1 hectare, with its own lake. There is a house on the ground, the house needs repair. The house is not an architectural monument, it can be restored or demolished.

Quiet and sunny place.

Only 13 km to the center of Riga and 15 km to Jurmala.

Fulfill your dream of a country house where you can live all year round and combine all the delights of city and country life.