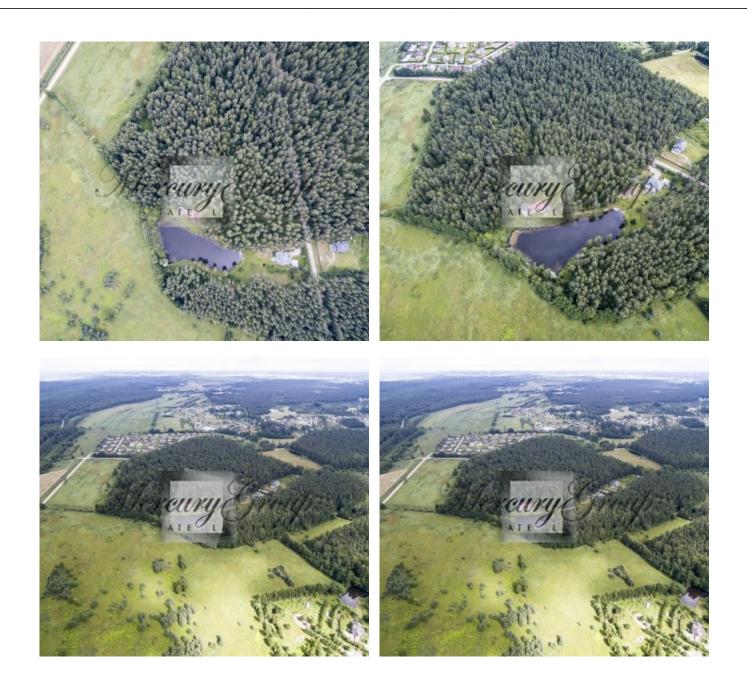

# Description

We sell a beautiful plot of land - 1 hectare, with its own lake. There is a house on the ground, the house needs repair. The house is not an architectural monument, it can be restored or demolished.

Quiet and sunny place.

Only 13 km to the center of Riga and 15 km to Jurmala.

Fulfill your dream of a country house where you can live all year round and combine all the delights of city and country life.