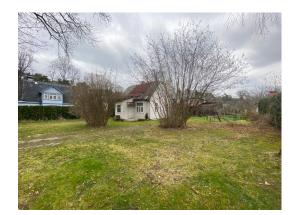

## Description

The land has a rectangle shape and has smooth relief. All city communications are available. On the territory there is an old wooden house that needs to be renovated or demolished. It is allowed to build a private house on this land plot. >Melluzi located approx. 30 km from the centre of Riga, Melluzi is an old fishermen's village. In 19th century also called Karlsbad. First well-house was built in 1827. Now Melluzi is a part of Jurmala – the biggest resort of Latvia. The land 1231 m2 is located in Melluzi, between Melluzu prospekts, Sturmanu, Kapu and Silu street. There is a postal office and several grocery shops nearby. Convenient public transport means to Riga and Jurmala center (autobus, train, minibus). The land is located within approximately 300 m from the seaside.