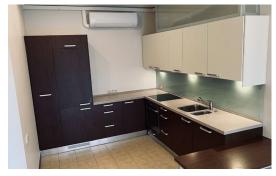

### **Description**

The project is located in the most convenient and quiet area of Jurmala - in Melluzi with convenient transport links, and only 400 meters from the clean coast of the Baltic Gulf.

The apartment has an area of 76 m2 was recently fully renewed.

The apartment has one bedroom, one bathroom, a living room is combined with a kitchen and a balcony.

The apartment has a function of manual heating control, with which you can set the necessary comfort for each room separately.