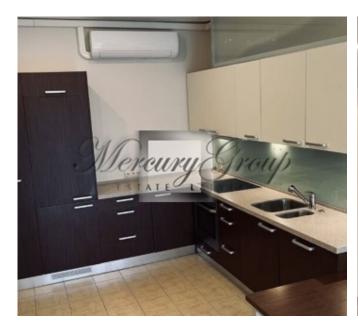

### **Description**

The project is located in the most convenient and quiet area of Jurmala - in Melluzi with convenient transport links, and only 400 meters from the clean coast of the Baltic Gulf.

The apartment has an area of 76 m2 was recently fully renewed.

The apartment has one bedroom, one bathroom, a living room is combined with a kitchen and a balcony.

The apartment has a function of manual heating control, with which you can set the necessary comfort for each room separately.