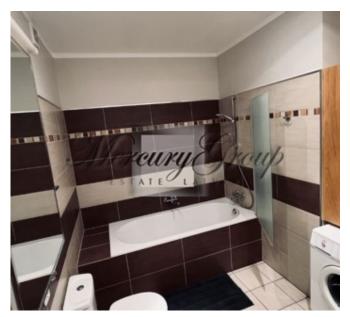

The apartment has one bedroom, one bathroom, a living room is combined with a kitchen and a balcony.

The apartment has a function of manual heating control, with which you can set the necessary comfort for each room separately.