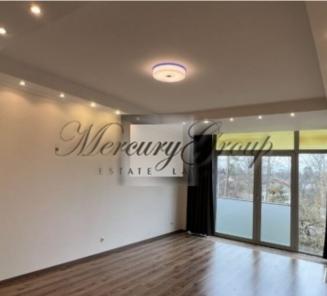

### **Description**

The project is located in the most convenient and quiet area of Jurmala - in Melluzi with convenient transport links, and only 400 meters from the clean coast of the Baltic Gulf.

The apartment has an area of 76 m2 was recently fully renewed.

The apartment has one bedroom, one bathroom, a living room is combined with a kitchen and a balcony.

The apartment has a function of manual heating control, with which you can set the necessary comfort for each room separately.