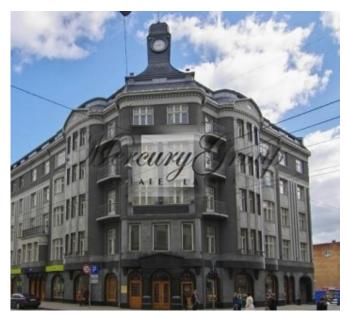

## Description

Luxurious commercial premises are offered for rent in the very center of Riga at the crossroads of Terbatas and Dzirnavu streets.

The premises are located on the 1st floor and have panoramic windows overlooking Dzirnavu street. Very convenient location. There are 2 entrances - from the side of Dzirnavu street and from the corner of Dzirnavu and Terbatas streets.

The building itself, in which the premises are located, is an A class office building. There are: concierge, elevators, alarm system, internet, air conditioning, video surveillance.

The premises are suitable for any kind of activity. The total area is just over 101 sq.m.