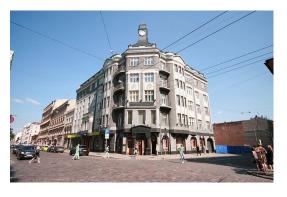

## Description

Luxurious commercial premises are offered for rent in the very center of Riga at the crossroads of Terbatas and Dzirnavu streets.

The premises are located on the 1st floor and have panoramic windows overlooking Dzirnavu street. Very convenient location. There are 2 entrances - from the side of Dzirnavu street and from the corner of Dzirnavu and Terbatas streets.

The building itself, in which the premises are located, is an A class office building. There are: concierge, elevators, alarm system, internet, air conditioning, video surveillance.

The premises are suitable for any kind of activity. The total area is just over 101 sq.m.