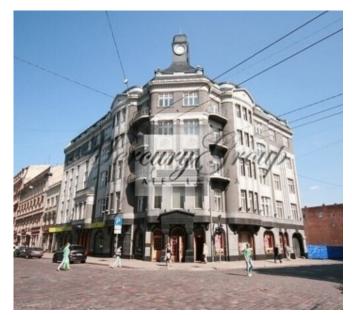

## Description

Luxurious commercial premises are offered for rent in the very center of Riga at the crossroads of Terbatas and Dzirnavu streets.

The premises are located on the 1st floor and have panoramic windows overlooking Dzirnavu street. Very convenient location. There are 2 entrances - from the side of Dzirnavu street and from the corner of Dzirnavu and Terbatas streets.

The building itself, in which the premises are located, is an A class office building. There are: concierge, elevators, alarm system, internet, air conditioning, video surveillance.

The premises are suitable for any kind of activity. The total area is just over 101 sq.m.