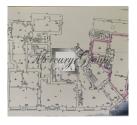

## ID: 21455 WWW.ESTATELATVIA.COM TEL./VIBER/WHATSAPP: +37120208819

Location: Riga / Centre / Terbatas
Type: Commercial premises
House type: Renovated house

Rooms: 3

Floor: 1/6 Elevator Size: 101.00 m<sup>2</sup>

The building itself, in which the premises are located, is an A class office building. There are: concierge, elevators, alarm system, internet, air conditioning, video surveillance.

The premises are suitable for any kind of activity. The total area is just over 101 sq.m.