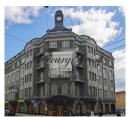

## Description

Luxurious commercial premises are offered for rent in the very center of Riga at the crossroads of Terbatas and Dzirnavu streets.

The premises are located on the 1st floor and have panoramic windows overlooking Dzirnavu street. Very convenient location. There are 2 entrances - from the side of Dzirnavu street and from the corner of Dzirnavu and Terbatas streets.

The building itself, in which the premises are located, is an A class office building. There are: concierge, elevators, alarm system, internet, air conditioning, video surveillance.

The premises are suitable for any kind of activity. The total area is just over 101 sq.m.