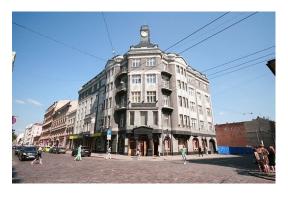

## Description

Luxurious commercial premises are offered for rent in the very center of Riga at the crossroads of Terbatas and Dzirnavu streets.

The premises are located on the 1st floor and have panoramic windows overlooking Dzirnavu street. Very convenient location. There are 2 entrances - from the side of Dzirnavu street and from the corner of Dzirnavu and Terbatas streets.

The building itself, in which the premises are located, is an A class office building. There are: concierge, elevators, alarm system, internet, air conditioning, video surveillance.

The premises are suitable for any kind of activity. The total area is just over 101 sq.m.