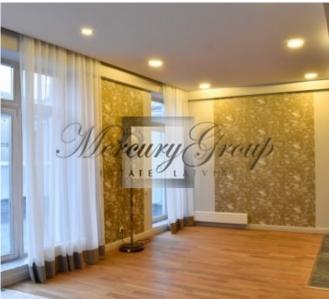

### **Description**

We offer for sale sunny one-bedroom apartment with a terrace in a new project in the heart of the city of Riga. The apartment is offered with full high quality finishing - wooden double-glazed windows with a view to the courtyard, parquet floors, marble bathrooms, exclusive plumbing, sophisticated and elegant interior design. Built-in kitchen, bedroom partly furnished.

**The layout of the apartment includes:** entrance hall, spacious living room combined with kitchen, one bedroom, one bathroom with bathtub (heated floors), loggia and terrace of 32 sq.m. The living area of the apartment is 70 sq.m. The apartment is located on the sixth floor with windows facing the courtyard. No noise is heard from the street.