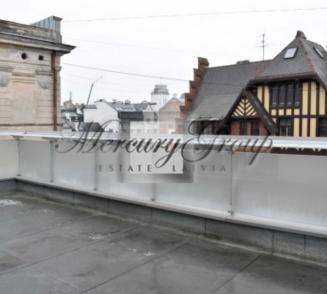

**The layout of the apartment includes:** entrance hall, spacious living room combined with kitchen, one bedroom, one bathroom with bathtub (heated floors), loggia and terrace of 32 sq.m. The living area of the apartment is 70 sq.m. The apartment is located on the sixth floor with windows facing the courtyard. No noise is heard from the street.

There is an elevator, a beautiful staircase decorated with marble, combination lock. The entrance to the building is from the courtyard.

A modern new building with a glass facade perfectly fits to the atmosphere of the city's Centre and Art Nouveau architecture. From the upper floors you can see a unique view of the rooftops of neighboring houses in Jugendstyle. Large panoramic windows, high ceilings, sunny terraces and loggias fullfill the premises with daylight and allow you to feel the space, while enjoying all the advantages of living in the center of the capital.