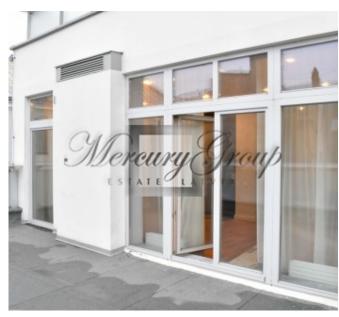

### **Description**

We offer for sale sunny one-bedroom apartment with a terrace in a new project in the heart of the city of Riga. The apartment is offered with full high quality finishing - wooden double-glazed windows with a view to the courtyard, parquet floors, marble bathrooms, exclusive plumbing, sophisticated and elegant interior design. Built-in kitchen, bedroom partly furnished.

**The layout of the apartment includes:** entrance hall, spacious living room combined with kitchen, one bedroom, one bathroom with bathtub (heated floors), loggia and terrace of 32 sq.m. The living area of the apartment is 70 sq.m. The apartment is located on the sixth floor with windows facing the courtyard. No noise is heard from the street.