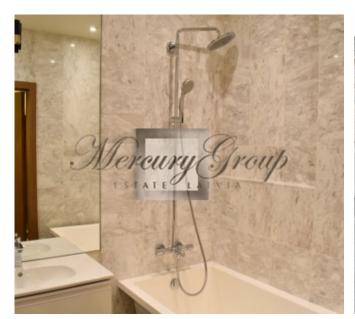

### **Description**

We offer for sale sunny one-bedroom apartment with a terrace in a new project in the heart of the city of Riga. The apartment is offered with full high quality finishing - wooden double-glazed windows with a view to the courtyard, parquet floors, marble bathrooms, exclusive plumbing, sophisticated and elegant interior design. Built-in kitchen, bedroom partly furnished.

**The layout of the apartment includes:** entrance hall, spacious living room combined with kitchen, one bedroom, one bathroom with bathtub (heated floors), loggia and terrace of 32 sq.m. The living area of the apartment is 70 sq.m. The apartment is located on the sixth floor with windows facing the courtyard. No noise is heard from the street.