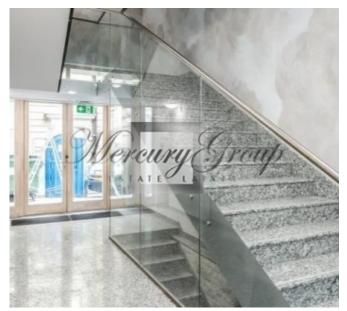

There is an elevator, a beautiful staircase decorated with marble, combination lock. The entrance to the building is from the courtyard.

A modern new building with a glass facade perfectly fits to the atmosphere of the city's Centre and Art Nouveau architecture. From the upper floors you can see a unique view of the rooftops of neighboring houses in Jugendstyle. Large panoramic windows, high ceilings, sunny terraces and loggias fullfill the premises with daylight and allow you to feel the space, while enjoying all the advantages of living in the center of the capital.