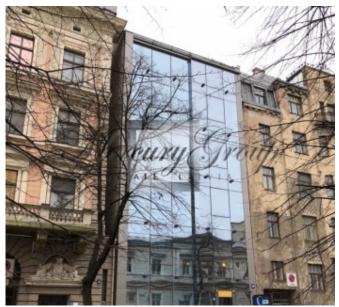

There is an elevator, a beautiful staircase decorated with marble, combination lock. The entrance to the building is from the courtyard.

A modern new building with a glass facade perfectly fits to the atmosphere of the city's Centre and Art Nouveau architecture. From the upper floors you can see a unique view of the rooftops of neighboring houses in Jugendstyle. Large panoramic windows, high ceilings, sunny terraces and loggias fullfill the premises with daylight and allow you to feel the space, while enjoying all the advantages of living in the center of the capital.