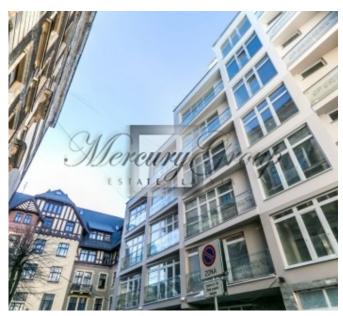

There is an elevator, a beautiful staircase decorated with marble, combination lock. The entrance to the building is from the courtyard.

A modern new building with a glass facade perfectly fits to the atmosphere of the city's Centre and Art Nouveau architecture. From the upper floors you can see a unique view of the rooftops of neighboring houses in Jugendstyle. Large panoramic windows, high ceilings, sunny terraces and loggias fullfill the premises with daylight and allow you to feel the space, while enjoying all the advantages of living in the center of the capital.