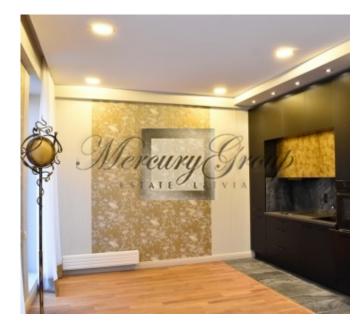

### **Description**

We offer for sale sunny one-bedroom apartment with a terrace in a new project in the heart of the city of Riga. The apartment is offered with full high quality finishing - wooden double-glazed windows with a view to the courtyard, parquet floors, marble bathrooms, exclusive plumbing, sophisticated and elegant interior design. Built-in kitchen, bedroom partly furnished.

**The layout of the apartment includes:** entrance hall, spacious living room combined with kitchen, one bedroom, one bathroom with bathtub (heated floors), loggia and terrace of 32 sq.m. The living area of the apartment is 70 sq.m. The apartment is located on the sixth floor with windows facing the courtyard. No noise is heard from the street.

There is an elevator, a beautiful staircase decorated with marble, combination lock. The entrance to the building is from the courtyard.

A modern new building with a glass facade perfectly fits to the atmosphere of the city's Centre and Art Nouveau architecture. From the upper floors you can see a unique view of the rooftops of neighboring houses in Jugendstyle. Large panoramic windows, high ceilings, sunny terraces and loggias fullfill the premises with daylight and allow you to feel the space, while enjoying all the advantages of living in the center of the capital.