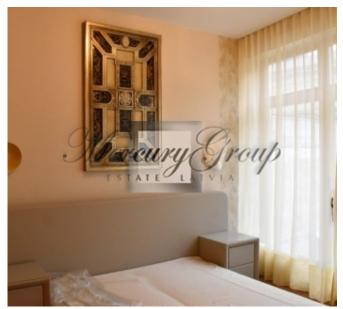

### **Description**

We offer for sale sunny one-bedroom apartment with a terrace in a new project in the heart of the city of Riga. The apartment is offered with full high quality finishing - wooden double-glazed windows with a view to the courtyard, parquet floors, marble bathrooms, exclusive plumbing, sophisticated and elegant interior design. Built-in kitchen, bedroom partly furnished.

**The layout of the apartment includes:** entrance hall, spacious living room combined with kitchen, one bedroom, one bathroom with bathtub (heated floors), loggia and terrace of 32 sq.m. The living area of the apartment is 70 sq.m. The apartment is located on the sixth floor with windows facing the courtyard. No noise is heard from the street.