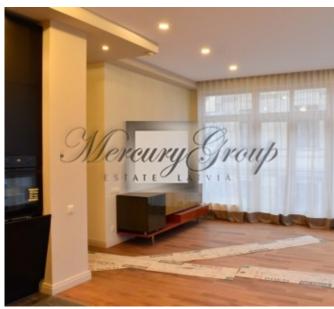

### **Description**

We offer for sale sunny one-bedroom apartment with a terrace in a new project in the heart of the city of Riga. The apartment is offered with full high quality finishing - wooden double-glazed windows with a view to the courtyard, parquet floors, marble bathrooms, exclusive plumbing, sophisticated and elegant interior design. Built-in kitchen, bedroom partly furnished.

**The layout of the apartment includes:** entrance hall, spacious living room combined with kitchen, one bedroom, one bathroom with bathtub (heated floors), loggia and terrace of 32 sq.m. The living area of the apartment is 70 sq.m. The apartment is located on the sixth floor with windows facing the courtyard. No noise is heard from the street.