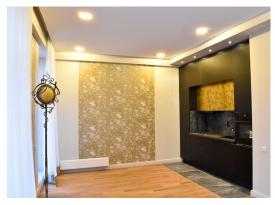

### **Description**

We offer for sale sunny one-bedroom apartment with a terrace in a new project in the heart of the city of Riga. The apartment is offered with full high quality finishing - wooden double-glazed windows with a view to the courtyard, parquet floors, marble bathrooms, exclusive plumbing, sophisticated and elegant interior design. Built-in kitchen, bedroom partly furnished.

**The layout of the apartment includes:** entrance hall, spacious living room combined with kitchen, one bedroom, one bathroom with bathtub (heated floors), loggia and terrace of 32 sq.m. The living area of the apartment is 70 sq.m. The apartment is located on the sixth floor with windows facing the courtyard. No noise is heard from the street.

There is an elevator, a beautiful staircase decorated with marble, combination lock. The entrance to the building is from the courtyard.

A modern new building with a glass facade perfectly fits to the atmosphere of the city's Centre and Art Nouveau architecture. From the upper floors you can see a unique view of the rooftops of neighboring houses in Jugendstyle. Large panoramic windows, high ceilings, sunny terraces and loggias fullfill the premises with daylight and allow you to feel the space, while enjoying all the advantages of living in the center of the capital.