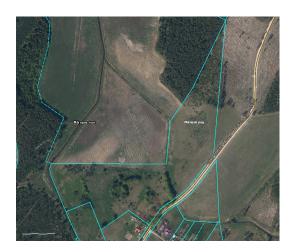

## ID: 21486 WWW.ESTATELATVIA.COM TEL./VIBER/WHATSAPP: +37125772705

ID code: **21486** 

Location: Riga district / Marupe district /

Marupe

Type: Land

Land area: 100000.00 m<sup>2</sup>

Price: To buy: 1 100 000 EUR

## **Description**

We offer a plot of commercial land of 10 hectares. The land plot is located in the Marupe district

The main uses of the area:

- Construction of light industry enterprises
- -Building of agricultural production enterprises
- Construction of warehouses
- -Transport service infrastructure
- -. Linear transport infrastructure
- Construction of energy supply companies