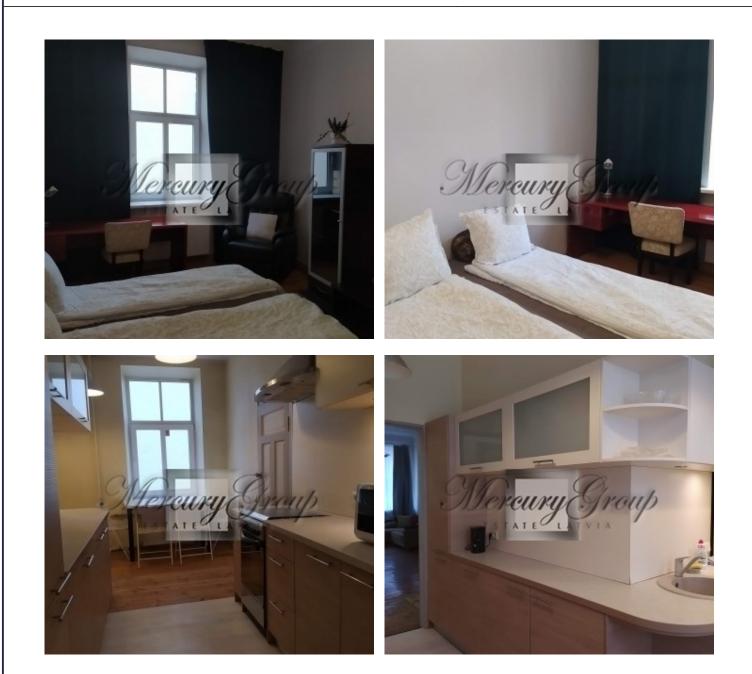

Ancient building with restored facade- one of the masterpieces of Art Nouveau. Closed entrance.

We offer for long-term rent a stylish cozy 3-bedroom apartment, in one of the most beautiful Art Nouveau buildings on Lacplesa Street. The apartment has an area of 106 m2, kitchen, living room, 3 bedrooms, bathroom. Kitchen is fully equipped with all the necessary new modern appliances.