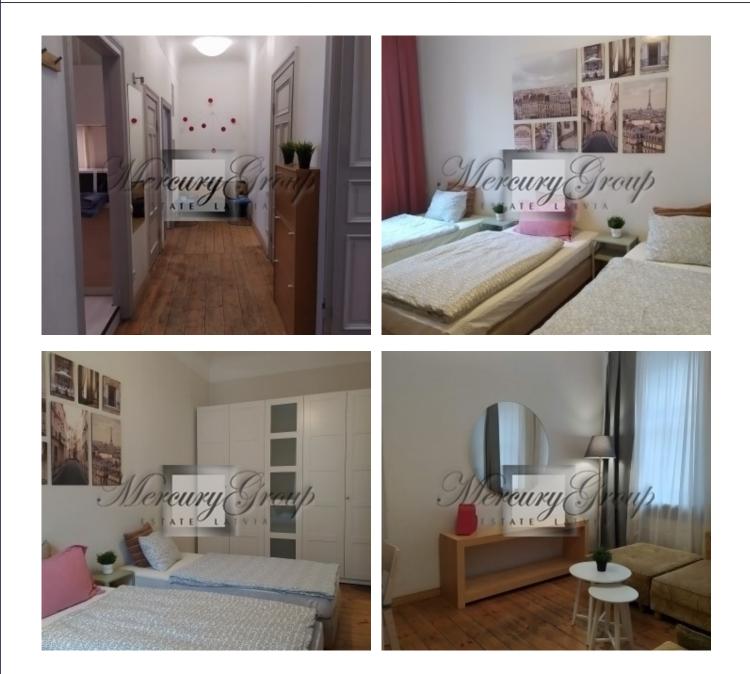

Ancient building with restored facade- one of the masterpieces of Art Nouveau. Closed entrance.

We offer for long-term rent a stylish cozy 3-bedroom apartment, in one of the most beautiful Art Nouveau buildings on Lacplesa Street. The apartment has an area of 106 m2, kitchen, living room, 3 bedrooms, bathroom. Kitchen is fully equipped with all the necessary new modern appliances.