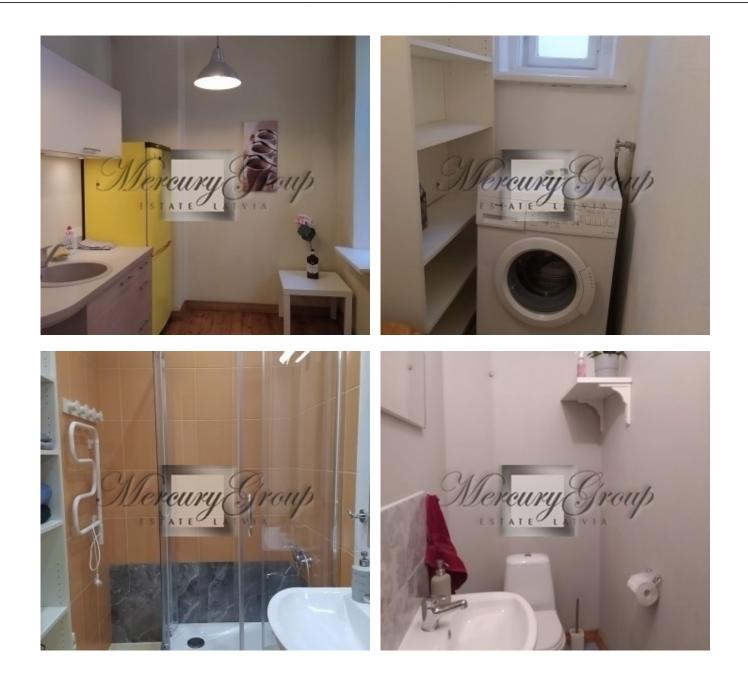

Ancient building with restored facade- one of the masterpieces of Art Nouveau. Closed entrance.

We offer for long-term rent a stylish cozy 3-bedroom apartment, in one of the most beautiful Art Nouveau buildings on Lacplesa Street. The apartment has an area of 106 m2, kitchen, living room, 3 bedrooms, bathroom. Kitchen is fully equipped with all the necessary new modern appliances.