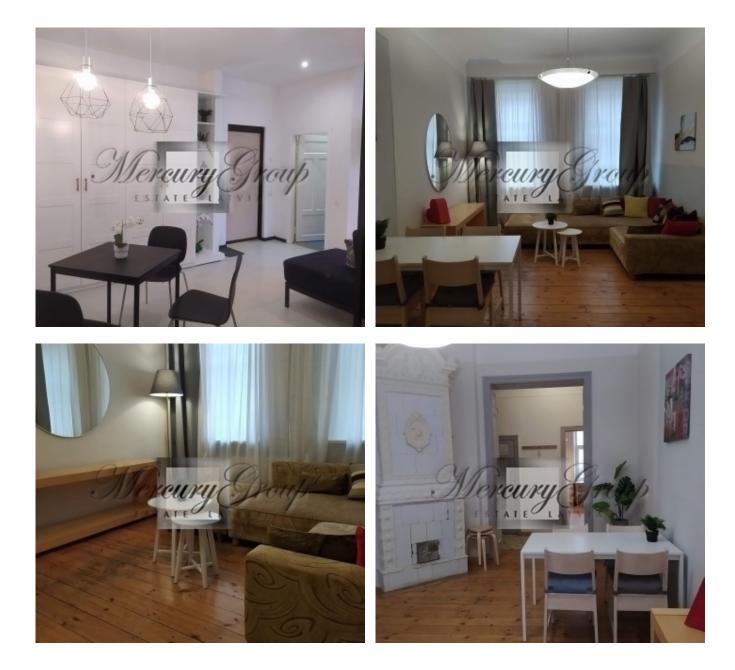

Ancient building with restored facade- one of the masterpieces of Art Nouveau. Closed entrance.

We offer for long-term rent a stylish cozy 3-bedroom apartment, in one of the most beautiful Art Nouveau buildings on Lacplesa Street. The apartment has an area of 106 m2, kitchen, living room, 3 bedrooms, bathroom. Kitchen is fully equipped with all the necessary new modern appliances.