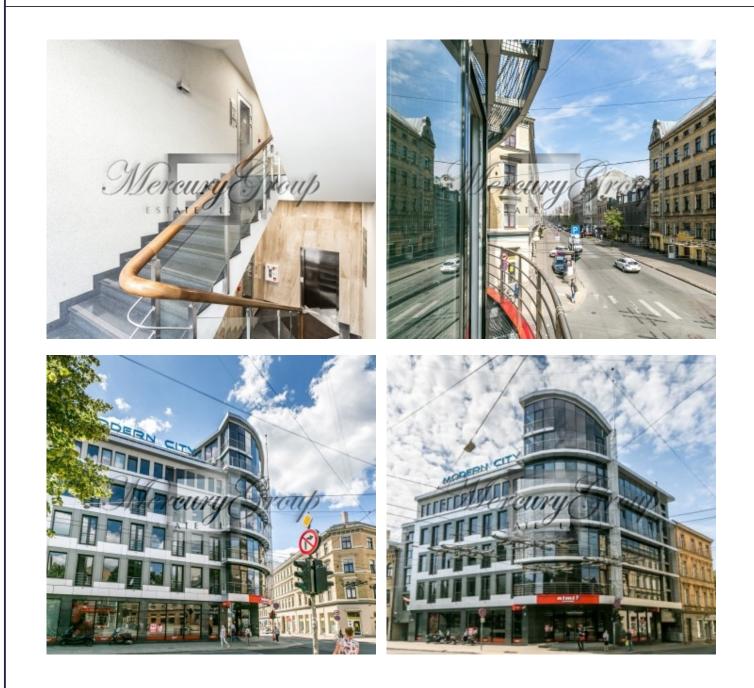

## Other premises are also available. Contact us to find out all available offers in this project!

Office center G-66 is located in downtown, on the corner of Gertrudes and Avotu streets, near the central railway station and numerous governmental buildings. It is a dynamic and client-service oriented area only a short walk from the charm of Old Riga. The G-66 office center has easy access by private and public transport. Four parking lots are available nearby.