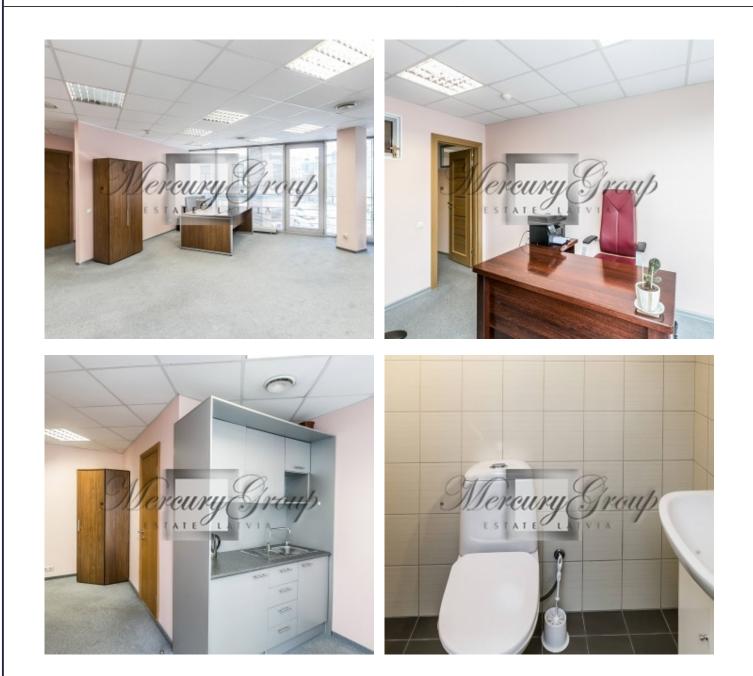

## Description

We offer for rent office premises in a modern office center.

Rental price does not include utility bills and management fees.

Description:

-Bright and sunny rooms

-Open space with the ability to adapt to each tenant's needs

-Autonomous air-conditioning system that is individually controlled for each room

- -Kitchen
- -WC

-Security, CCTV, alarm

-Access to office with chip cards

-Access 24/7

-Rimi on the first floor