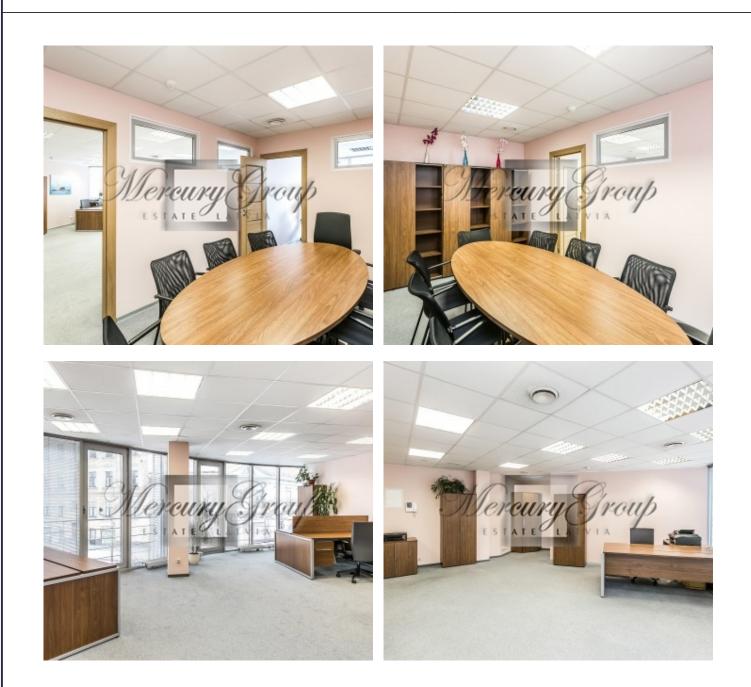

## Description

We offer for rent office premises in a modern office center.

Rental price does not include utility bills and management fees.

Description:

-Bright and sunny rooms

-Open space with the ability to adapt to each tenant's needs

-Autonomous air-conditioning system that is individually controlled for each room

- -Kitchen
- -WC

-Security, CCTV, alarm

-Access to office with chip cards

-Access 24/7

-Rimi on the first floor