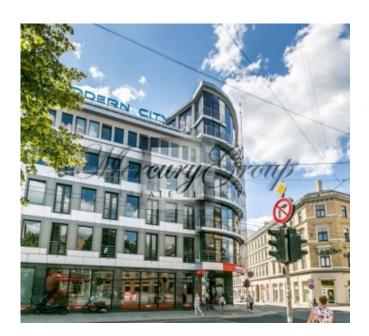

## Other premises are also available. Contact us to find out all available offers in this project!

Office center G-66 is located in downtown, on the corner of Gertrudes and Avotu streets, near the central railway station and numerous governmental buildings. It is a dynamic and client-service oriented area only a short walk from the charm of Old Riga. The G-66 office center has easy access by private and public transport. Four parking lots are available nearby.