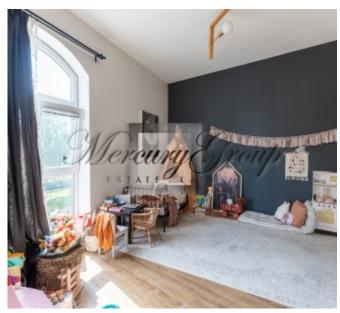

### **Description**

Modern one bedroom apartment with panoramic windows in the center of Riga for sale!

The panoramic windows are overlloking the urban environment of the city. The apartment is spacious, with a well-thought-out and designed layout. A complete cosmetic repair has recently been carried out, new communications have been installed. A high-quality repair was carried out, a laminate floor has been laid. The apartment is spacious and sunny. The ceiling height reaches 3.5 m.

The apartment consists of:

- one isolated bedroom
- two bathrooms
- a spacious living room
- a wardrobe room
- equipped kitchen

The kitchen has all necessary household appliances - refrigerator, oven, electric stove, dishwasher, etc. The kitchen is combined with the living room. The bedroom has a separate sanitary unit, which can be accessed by crossing the dressing room. It is very comfortable for everyday use! Under the ceiling in the living room is a separate double bed.