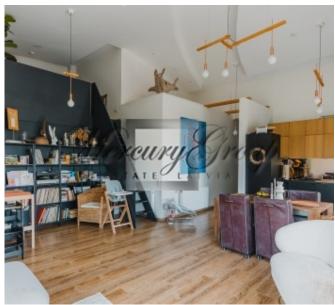

The apartment consists of:

- one isolated bedroom
- two bathrooms
- a spacious living room
- a wardrobe room
- equipped kitchen

The kitchen has all necessary household appliances - refrigerator, oven, electric stove, dishwasher, etc. The kitchen is combined with the living room. The bedroom has a separate sanitary unit, which can be accessed by crossing the dressing room. It is very comfortable for everyday use! Under the ceiling in the living room is a separate double bed.