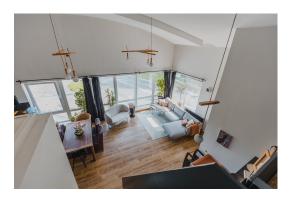

### **Description**

Modern one bedroom apartment with panoramic windows in the center of Riga for sale!

The panoramic windows are overlloking the urban environment of the city. The apartment is spacious, with a well-thought-out and designed layout. A complete cosmetic repair has recently been carried out, new communications have been installed. A high-quality repair was carried out, a laminate floor has been laid. The apartment is spacious and sunny. The ceiling height reaches 3.5 m.

The apartment consists of:

- one isolated bedroom
- two bathrooms
- a spacious living room
- a wardrobe room
- equipped kitchen

The kitchen has all necessary household appliances - refrigerator, oven, electric stove, dishwasher, etc. The kitchen is combined with the living room. The bedroom has a separate sanitary unit, which can be accessed by crossing the dressing room. It is very comfortable for everyday use! Under the ceiling in the living room is a separate double bed.