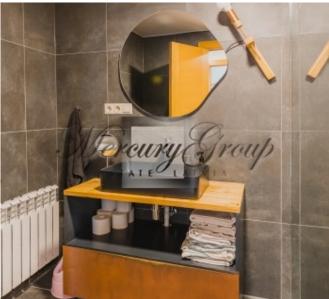

The apartment consists of:

- one isolated bedroom
- two bathrooms
- a spacious living room
- a wardrobe room
- equipped kitchen

The kitchen has all necessary household appliances - refrigerator, oven, electric stove, dishwasher, etc. The kitchen is combined with the living room. The bedroom has a separate sanitary unit, which can be accessed by crossing the dressing room. It is very comfortable for everyday use! Under the ceiling in the living room is a separate double bed.