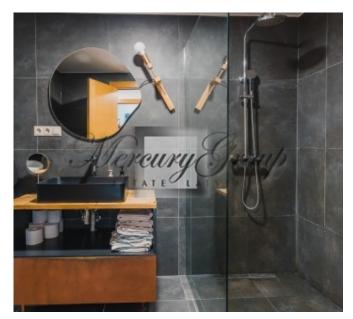

The apartment consists of:

- one isolated bedroom
- two bathrooms
- a spacious living room
- a wardrobe room
- equipped kitchen

The kitchen has all necessary household appliances - refrigerator, oven, electric stove, dishwasher, etc. The kitchen is combined with the living room. The bedroom has a separate sanitary unit, which can be accessed by crossing the dressing room. It is very comfortable for everyday use! Under the ceiling in the living room is a separate double bed.