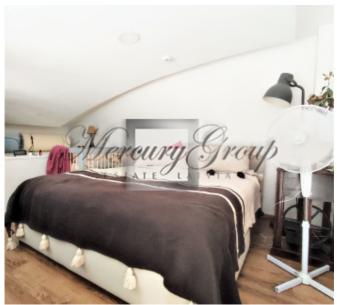

The apartment consists of:

- one isolated bedroom
- two bathrooms
- a spacious living room
- a wardrobe room
- equipped kitchen

The kitchen has all necessary household appliances - refrigerator, oven, electric stove, dishwasher, etc. The kitchen is combined with the living room. The bedroom has a separate sanitary unit, which can be accessed by crossing the dressing room. It is very comfortable for everyday use! Under the ceiling in the living room is a separate double bed.