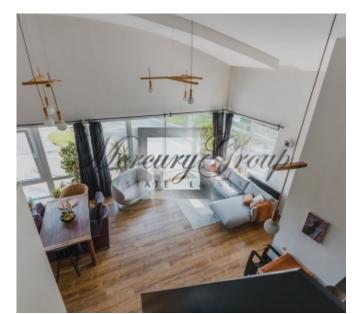

### **Description**

Modern one bedroom apartment with panoramic windows in the center of Riga for sale!

The panoramic windows are overlloking the urban environment of the city. The apartment is spacious, with a well-thought-out and designed layout. A complete cosmetic repair has recently been carried out, new communications have been installed. A high-quality repair was carried out, a laminate floor has been laid. The apartment is spacious and sunny. The ceiling height reaches 3.5 m.

The apartment consists of:

- one isolated bedroom
- two bathrooms
- a spacious living room
- a wardrobe room
- equipped kitchen

The kitchen has all necessary household appliances - refrigerator, oven, electric stove, dishwasher, etc. The kitchen is combined with the living room. The bedroom has a separate sanitary unit, which can be accessed by crossing the dressing room. It is very comfortable for everyday use! Under the ceiling in the living room is a separate double bed.