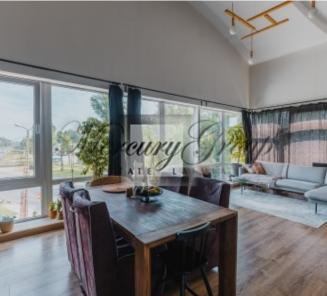

### **Description**

Modern one bedroom apartment with panoramic windows in the center of Riga for sale!

The panoramic windows are overlloking the urban environment of the city. The apartment is spacious, with a well-thought-out and designed layout. A complete cosmetic repair has recently been carried out, new communications have been installed. A high-quality repair was carried out, a laminate floor has been laid. The apartment is spacious and sunny. The ceiling height reaches 3.5 m.

The apartment consists of:

- one isolated bedroom
- two bathrooms
- a spacious living room
- a wardrobe room
- equipped kitchen

The kitchen has all necessary household appliances - refrigerator, oven, electric stove, dishwasher, etc. The kitchen is combined with the living room. The bedroom has a separate sanitary unit, which can be accessed by crossing the dressing room. It is very comfortable for everyday use! Under the ceiling in the living room is a separate double bed.