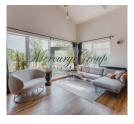

### **Description**

Modern one bedroom apartment with panoramic windows in the center of Riga for sale!

The panoramic windows are overlloking the urban environment of the city. The apartment is spacious, with a well-thought-out and designed layout. A complete cosmetic repair has recently been carried out, new communications have been installed. A high-quality repair was carried out, a laminate floor has been laid. The apartment is spacious and sunny. The ceiling height reaches 3.5 m.

The apartment consists of:

- one isolated bedroom
- two bathrooms
- a spacious living room
- a wardrobe room
- equipped kitchen

The kitchen has all necessary household appliances - refrigerator, oven, electric stove, dishwasher, etc. The kitchen is combined with the living room. The bedroom has a separate sanitary unit, which can be accessed by crossing the dressing room. It is very comfortable for everyday use! Under the ceiling in the living room is a separate double bed.