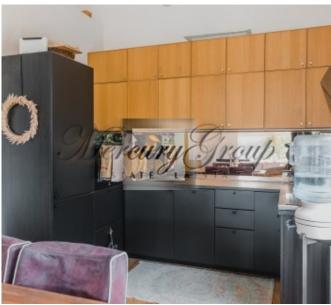

The apartment consists of:

- one isolated bedroom
- two bathrooms
- a spacious living room
- a wardrobe room
- equipped kitchen

The kitchen has all necessary household appliances - refrigerator, oven, electric stove, dishwasher, etc. The kitchen is combined with the living room. The bedroom has a separate sanitary unit, which can be accessed by crossing the dressing room. It is very comfortable for everyday use! Under the ceiling in the living room is a separate double bed.