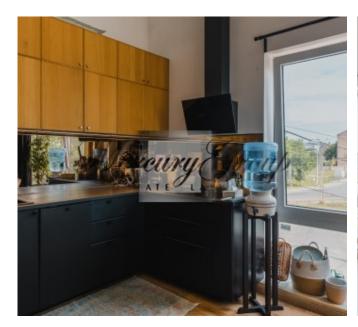

The apartment consists of:

- one isolated bedroom
- two bathrooms
- a spacious living room
- a wardrobe room
- equipped kitchen

The kitchen has all necessary household appliances - refrigerator, oven, electric stove, dishwasher, etc. The kitchen is combined with the living room. The bedroom has a separate sanitary unit, which can be accessed by crossing the dressing room. It is very comfortable for everyday use! Under the ceiling in the living room is a separate double bed.