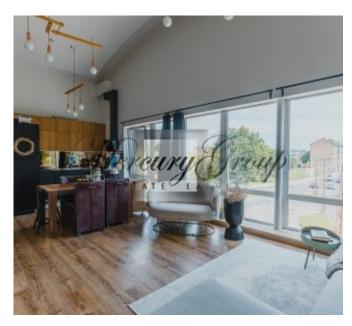

### **Description**

Modern one bedroom apartment with panoramic windows in the center of Riga for sale!

The panoramic windows are overlloking the urban environment of the city. The apartment is spacious, with a well-thought-out and designed layout. A complete cosmetic repair has recently been carried out, new communications have been installed. A high-quality repair was carried out, a laminate floor has been laid. The apartment is spacious and sunny. The ceiling height reaches 3.5 m.

The apartment consists of:

- one isolated bedroom
- two bathrooms
- a spacious living room
- a wardrobe room
- equipped kitchen

The kitchen has all necessary household appliances - refrigerator, oven, electric stove, dishwasher, etc. The kitchen is combined with the living room. The bedroom has a separate sanitary unit, which can be accessed by crossing the dressing room. It is very comfortable for everyday use! Under the ceiling in the living room is a separate double bed.