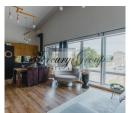

### **Description**

Modern one bedroom apartment with panoramic windows in the center of Riga for sale!

The panoramic windows are overlloking the urban environment of the city. The apartment is spacious, with a well-thought-out and designed layout. A complete cosmetic repair has recently been carried out, new communications have been installed. A high-quality repair was carried out, a laminate floor has been laid. The apartment is spacious and sunny. The ceiling height reaches 3.5 m.

The apartment consists of:

- one isolated bedroom
- two bathrooms
- a spacious living room
- a wardrobe room
- equipped kitchen

The kitchen has all necessary household appliances - refrigerator, oven, electric stove, dishwasher, etc. The kitchen is combined with the living room. The bedroom has a separate sanitary unit, which can be accessed by crossing the dressing room. It is very comfortable for everyday use! Under the ceiling in the living room is a separate double bed.