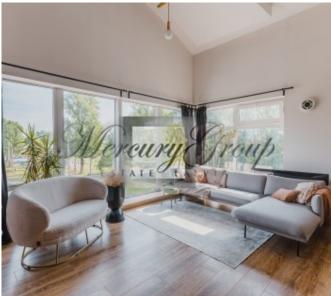

### **Description**

Modern one bedroom apartment with panoramic windows in the center of Riga for sale!

The panoramic windows are overlloking the urban environment of the city. The apartment is spacious, with a well-thought-out and designed layout. A complete cosmetic repair has recently been carried out, new communications have been installed. A high-quality repair was carried out, a laminate floor has been laid. The apartment is spacious and sunny. The ceiling height reaches 3.5 m.

The apartment consists of:

- one isolated bedroom
- two bathrooms
- a spacious living room
- a wardrobe room
- equipped kitchen

The kitchen has all necessary household appliances - refrigerator, oven, electric stove, dishwasher, etc. The kitchen is combined with the living room. The bedroom has a separate sanitary unit, which can be accessed by crossing the dressing room. It is very comfortable for everyday use! Under the ceiling in the living room is a separate double bed.