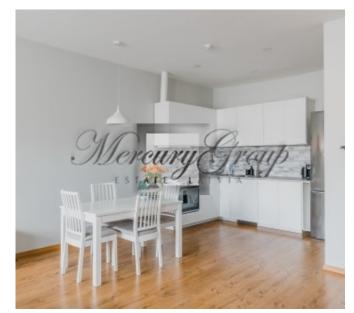

#### **Description**

Modern one bedroom apartment with in the center of Riga for sale!

The panoramic windows are overlloking the urban environment of the city. The apartment is spacious, with a well-thought-out layout. The apartment is spacious and sunny.

The apartment consists of:

- one isolated bedroom
- a bathroom
- a spacious living room
- equipped kitchen
- hall

The kitchen has all necessary household appliances - refrigerator, oven, electric stove, etc. The kitchen is combined with the living room.