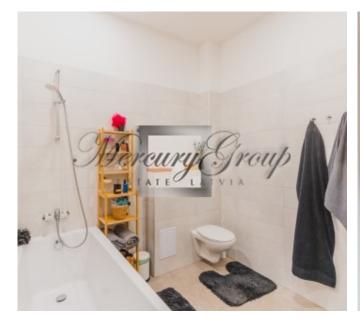

The apartment consists of:

- one isolated bedroom
- a bathroom
- a spacious living room
- equipped kitchen
- hall

The kitchen has all necessary household appliances - refrigerator, oven, electric stove, etc. The kitchen is combined with the living room.