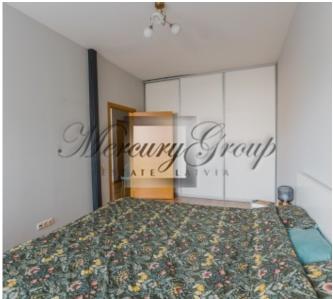

The apartment consists of:

- one isolated bedroom
- a bathroom
- a spacious living room
- equipped kitchen
- hall

The kitchen has all necessary household appliances - refrigerator, oven, electric stove, etc. The kitchen is combined with the living room.