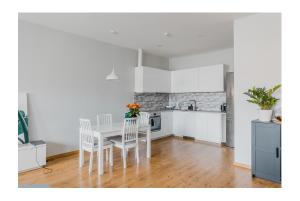

#### **Description**

Modern one bedroom apartment with in the center of Riga for sale!

The panoramic windows are overlloking the urban environment of the city. The apartment is spacious, with a well-thought-out layout. The apartment is spacious and sunny.

The apartment consists of:

- one isolated bedroom
- a bathroom
- a spacious living room
- equipped kitchen
- hall

The kitchen has all necessary household appliances - refrigerator, oven, electric stove, etc. The kitchen is combined with the living room.