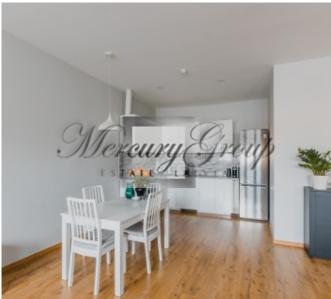

#### **Description**

Modern one bedroom apartment with in the center of Riga for sale!

The panoramic windows are overlloking the urban environment of the city. The apartment is spacious, with a well-thought-out layout. The apartment is spacious and sunny.

The apartment consists of:

- one isolated bedroom
- a bathroom
- a spacious living room
- equipped kitchen
- hall

The kitchen has all necessary household appliances - refrigerator, oven, electric stove, etc. The kitchen is combined with the living room.