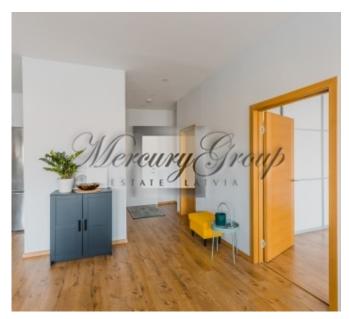

The apartment consists of:

- one isolated bedroom
- a bathroom
- a spacious living room
- equipped kitchen
- hall

The kitchen has all necessary household appliances - refrigerator, oven, electric stove, etc. The kitchen is combined with the living room.