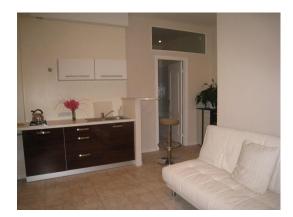

Description

Modern apartment with nice design and comfortable planning. Bedroom is divided from living space and has big double bed. Living room iis equipped with big sofa, kitchen will all necessary appliances and bathroom with bath. Decorative fireplace creates special atmosphere in the apartment.

TV and internet are already connected.

All utility bills are already included in the rent (water, electricity, heating, internet, TV, serviced houses).

Great location- parks, cafes and Restaurants located nearby. Big shopping Centre Gallery Riga, Library , Dailes Theatre are located close . Just 10 minutes by walk to Old Town, Monument of Freedom and other sightseeing's.