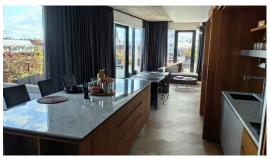

### Description

Premium class apartments for rent with three bedrooms and two bathrooms in the quiet center of Riga, located between Kr. Valdemara and E. Melngaila streets, next to the best restaurants in Riga.

The apartment is sunny and warm, made in a special industrial style "loft", in places with bare concrete walls. Ceiling height 3 m, vertical radiators, special sound-proof and heat-saving aluminum three-chamber double-glazed windows. Heated floor in the bathroom. Heating Riga Siltums with individual heat meter.

Schindler high-speed elevators. Video surveillance in the entrances and on the territory.

The apartment is rented fully furnished - 3-layer parquet made of natural wood, the walls are painted in pastel colors and sanitary ware in the bathroom, as well as equipped with furniture and kitchen appliances.