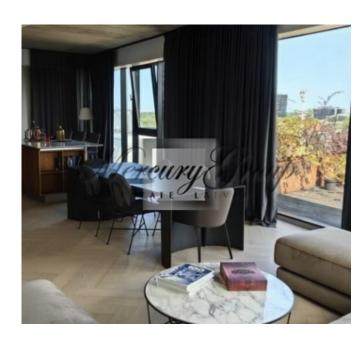

### Description

Premium class apartments for rent with three bedrooms and two bathrooms in the quiet center of Riga, located between Kr. Valdemara and E. Melngaila streets, next to the best restaurants in Riga.

The apartment is sunny and warm, made in a special industrial style "loft", in places with bare concrete walls. Ceiling height 3 m, vertical radiators, special sound-proof and heat-saving aluminum three-chamber double-glazed windows. Heated floor in the bathroom. Heating Riga Siltums with individual heat meter.

Schindler high-speed elevators. Video surveillance in the entrances and on the territory.

The apartment is rented fully furnished - 3-layer parquet made of natural wood, the walls are painted in pastel colors and sanitary ware in the bathroom, as well as equipped with furniture and kitchen appliances.