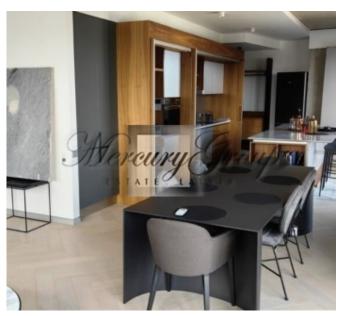

### Description

Premium class apartments for rent with three bedrooms and two bathrooms in the quiet center of Riga, located between Kr. Valdemara and E. Melngaila streets, next to the best restaurants in Riga.

The apartment is sunny and warm, made in a special industrial style "loft", in places with bare concrete walls. Ceiling height 3 m, vertical radiators, special sound-proof and heat-saving aluminum three-chamber double-glazed windows. Heated floor in the bathroom. Heating Riga Siltums with individual heat meter.

Schindler high-speed elevators. Video surveillance in the entrances and on the territory.

The apartment is rented fully furnished - 3-layer parquet made of natural wood, the walls are painted in pastel colors and sanitary ware in the bathroom, as well as equipped with furniture and kitchen appliances.