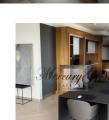

### Description

Premium class apartments for rent with three bedrooms and two bathrooms in the quiet center of Riga, located between Kr. Valdemara and E. Melngaila streets, next to the best restaurants in Riga.

The apartment is sunny and warm, made in a special industrial style "loft", in places with bare concrete walls. Ceiling height 3 m, vertical radiators, special sound-proof and heat-saving aluminum three-chamber double-glazed windows. Heated floor in the bathroom. Heating Riga Siltums with individual heat meter.

Schindler high-speed elevators. Video surveillance in the entrances and on the territory.

The apartment is rented fully furnished - 3-layer parquet made of natural wood, the walls are painted in pastel colors and sanitary ware in the bathroom, as well as equipped with furniture and kitchen appliances.