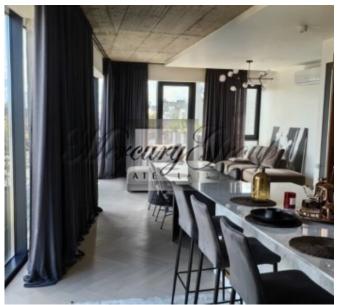

### Description

Premium class apartments for rent with three bedrooms and two bathrooms in the quiet center of Riga, located between Kr. Valdemara and E. Melngaila streets, next to the best restaurants in Riga.

The apartment is sunny and warm, made in a special industrial style "loft", in places with bare concrete walls. Ceiling height 3 m, vertical radiators, special sound-proof and heat-saving aluminum three-chamber double-glazed windows. Heated floor in the bathroom. Heating Riga Siltums with individual heat meter.

Schindler high-speed elevators. Video surveillance in the entrances and on the territory.

The apartment is rented fully furnished - 3-layer parquet made of natural wood, the walls are painted in pastel colors and sanitary ware in the bathroom, as well as equipped with furniture and kitchen appliances.