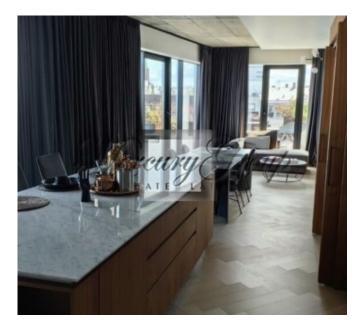

### Description

Premium class apartments for rent with three bedrooms and two bathrooms in the quiet center of Riga, located between Kr. Valdemara and E. Melngaila streets, next to the best restaurants in Riga.

The apartment is sunny and warm, made in a special industrial style "loft", in places with bare concrete walls. Ceiling height 3 m, vertical radiators, special sound-proof and heat-saving aluminum three-chamber double-glazed windows. Heated floor in the bathroom. Heating Riga Siltums with individual heat meter.

Schindler high-speed elevators. Video surveillance in the entrances and on the territory.

The apartment is rented fully furnished - 3-layer parquet made of natural wood, the walls are painted in pastel colors and sanitary ware in the bathroom, as well as equipped with furniture and kitchen appliances.