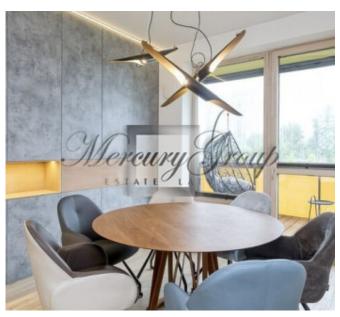

#### **Description**

We offer for sale a 4-room bright apartment in the new project "Skanstes Parks"!

The apartment with high quality finishing, panoramic windows, built-in wardrobes, bathrooms with heated floors... The apartment is located on the second floor of a five-story building and consists of:

- hall
- kitchen
- 4 isolated rooms
- 2 bathrooms
- glazed balcony and terrace

The terrace is overlooks the inner courtyard of the complex. The complex itself is located in a picturesque location overlooking the park. The complex has live security, storage areas for personal belongings and bicycles, fire alarm, automatic water and electricity meters, children's playground and underground parking. Additionally, up to 3 underground parking spaces can be purchased. The cost of one **underground parking** space is 17,000 EUR. You can also purchase a warm **storage** room for 6,000 EUR. Well-developed infrastructure: schools, kindergartens, supermarkets, "Olympic" sports complex with a swimming pool, parks, "Arena Riga" concert hall, cafes, etc. The old town is 10 min. walking. It is easy to reach the city center on foot, by car and public transport.