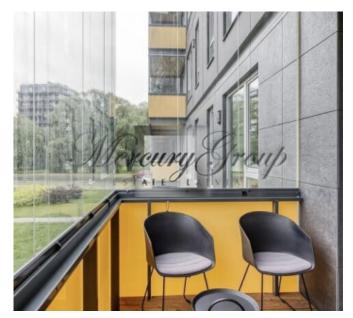

- hall
- kitchen
- 4 isolated rooms
- 2 bathrooms
- glazed balcony and terrace

The terrace is overlooks the inner courtyard of the complex. The complex itself is located in a picturesque location overlooking the park. The complex has live security, storage areas for personal belongings and bicycles, fire alarm, automatic water and electricity meters, children's playground and underground parking. Additionally, up to 3 underground parking spaces can be purchased. The cost of one **underground parking** space is 17,000 EUR. You can also purchase a warm **storage** room for 6,000 EUR. Well-developed infrastructure: schools, kindergartens, supermarkets, "Olympic" sports complex with a swimming pool, parks, "Arena Riga" concert hall, cafes, etc. The old town is 10 min. walking. It is easy to reach the city center on foot, by car and public transport.