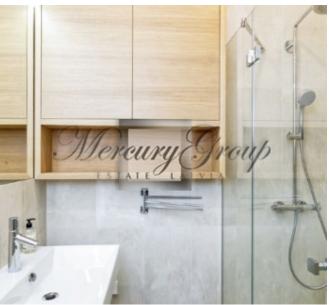

#### **Description**

We offer for sale a 4-room bright apartment in the new project "Skanstes Parks"!

The apartment with high quality finishing, panoramic windows, built-in wardrobes, bathrooms with heated floors... The apartment is located on the second floor of a five-story building and consists of:

- hall
- kitchen
- 4 isolated rooms
- 2 bathrooms
- glazed balcony and terrace

The terrace is overlooks the inner courtyard of the complex. The complex itself is located in a picturesque location overlooking the park. The complex has live security, storage areas for personal belongings and bicycles, fire alarm, automatic water and electricity meters, children's playground and underground parking. Additionally, up to 3 underground parking spaces can be purchased. The cost of one **underground parking** space is 17,000 EUR. You can also purchase a warm **storage** room for 6,000 EUR. Well-developed infrastructure: schools, kindergartens, supermarkets, "Olympic" sports complex with a swimming pool, parks, "Arena Riga" concert hall, cafes, etc. The old town is 10 min. walking. It is easy to reach the city center on foot, by car and public transport.