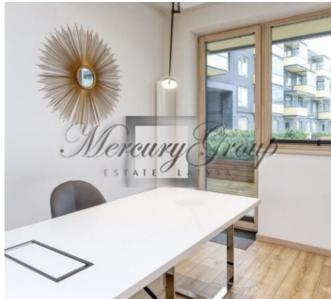

#### **Description**

We offer for sale a 4-room bright apartment in the new project "Skanstes Parks"!

The apartment with high quality finishing, panoramic windows, built-in wardrobes, bathrooms with heated floors... The apartment is located on the second floor of a five-story building and consists of:

- hall
- kitchen
- 4 isolated rooms
- 2 bathrooms
- glazed balcony and terrace

The terrace is overlooks the inner courtyard of the complex. The complex itself is located in a picturesque location overlooking the park. The complex has live security, storage areas for personal belongings and bicycles, fire alarm, automatic water and electricity meters, children's playground and underground parking. Additionally, up to 3 underground parking spaces can be purchased. The cost of one **underground parking** space is 17,000 EUR. You can also purchase a warm **storage** room for 6,000 EUR. Well-developed infrastructure: schools, kindergartens, supermarkets, "Olympic" sports complex with a swimming pool, parks, "Arena Riga" concert hall, cafes, etc. The old town is 10 min. walking. It is easy to reach the city center on foot, by car and public transport.