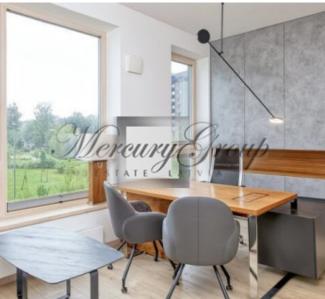

#### **Description**

We offer for sale a 4-room bright apartment in the new project "Skanstes Parks"!

The apartment with high quality finishing, panoramic windows, built-in wardrobes, bathrooms with heated floors... The apartment is located on the second floor of a five-story building and consists of:

- hall
- kitchen
- 4 isolated rooms
- 2 bathrooms
- glazed balcony and terrace

The terrace is overlooks the inner courtyard of the complex. The complex itself is located in a picturesque location overlooking the park. The complex has live security, storage areas for personal belongings and bicycles, fire alarm, automatic water and electricity meters, children's playground and underground parking. Additionally, up to 3 underground parking spaces can be purchased. The cost of one **underground parking** space is 17,000 EUR. You can also purchase a warm **storage** room for 6,000 EUR. Well-developed infrastructure: schools, kindergartens, supermarkets, "Olympic" sports complex with a swimming pool, parks, "Arena Riga" concert hall, cafes, etc. The old town is 10 min. walking. It is easy to reach the city center on foot, by car and public transport.