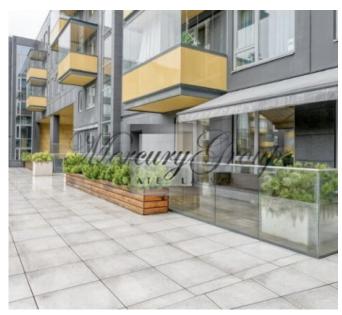

- hall
- kitchen
- 4 isolated rooms
- 2 bathrooms
- glazed balcony and terrace

The terrace is overlooks the inner courtyard of the complex. The complex itself is located in a picturesque location overlooking the park. The complex has live security, storage areas for personal belongings and bicycles, fire alarm, automatic water and electricity meters, children's playground and underground parking. Additionally, up to 3 underground parking spaces can be purchased. The cost of one **underground parking** space is 17,000 EUR. You can also purchase a warm **storage** room for 6,000 EUR. Well-developed infrastructure: schools, kindergartens, supermarkets, "Olympic" sports complex with a swimming pool, parks, "Arena Riga" concert hall, cafes, etc. The old town is 10 min. walking. It is easy to reach the city center on foot, by car and public transport.