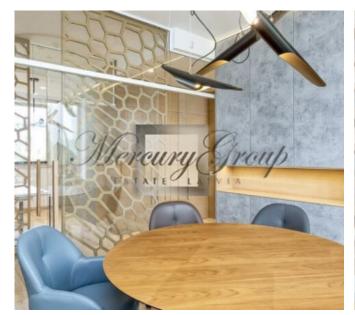

#### **Description**

We offer for sale a 4-room bright apartment in the new project "Skanstes Parks"!

The apartment with high quality finishing, panoramic windows, built-in wardrobes, bathrooms with heated floors... The apartment is located on the second floor of a five-story building and consists of:

- hall
- kitchen
- 4 isolated rooms
- 2 bathrooms
- glazed balcony and terrace

The terrace is overlooks the inner courtyard of the complex. The complex itself is located in a picturesque location overlooking the park. The complex has live security, storage areas for personal belongings and bicycles, fire alarm, automatic water and electricity meters, children's playground and underground parking. Additionally, up to 3 underground parking spaces can be purchased. The cost of one **underground parking** space is 17,000 EUR. You can also purchase a warm **storage** room for 6,000 EUR. Well-developed infrastructure: schools, kindergartens, supermarkets, "Olympic" sports complex with a swimming pool, parks, "Arena Riga" concert hall, cafes, etc. The old town is 10 min. walking. It is easy to reach the city center on foot, by car and public transport.