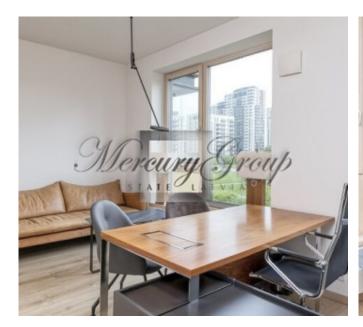

#### **Description**

We offer for sale a 4-room bright apartment in the new project "Skanstes Parks"!

The apartment with high quality finishing, panoramic windows, built-in wardrobes, bathrooms with heated floors... The apartment is located on the second floor of a five-story building and consists of:

- hall
- kitchen
- 4 isolated rooms
- 2 bathrooms
- glazed balcony and terrace

The terrace is overlooks the inner courtyard of the complex. The complex itself is located in a picturesque location overlooking the park. The complex has live security, storage areas for personal belongings and bicycles, fire alarm, automatic water and electricity meters, children's playground and underground parking. Additionally, up to 3 underground parking spaces can be purchased. The cost of one **underground parking** space is 17,000 EUR. You can also purchase a warm **storage** room for 6,000 EUR. Well-developed infrastructure: schools, kindergartens, supermarkets, "Olympic" sports complex with a swimming pool, parks, "Arena Riga" concert hall, cafes, etc. The old town is 10 min. walking. It is easy to reach the city center on foot, by car and public transport.