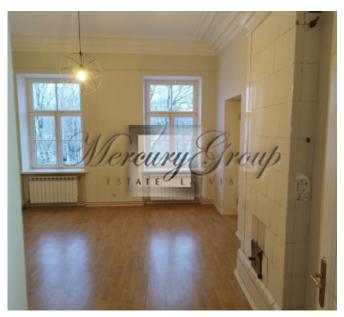

#### **Description**

A spacious, 3-room apartment is offered for rent, which is suitable for both living and office, showroom, photo and video studio, as well as yoga studio, or other activities.

The apartment is located on the third floor. The windows overlook the park. The apartment has three isolated rooms, as well as a separate kitchen and two bathrooms.

The advantage of the apartment is the central location, a large area, two parks across the street: Kronwald Park and Basteikalna Park. There are various shops, cafes and restaurants nearby. There are public transport stops nearby. Everything is within walking distance.