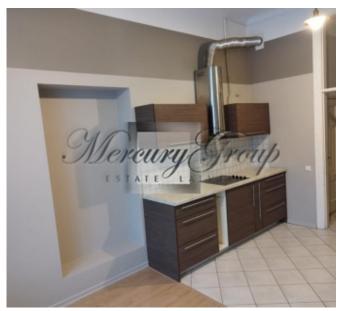

#### **Description**

A spacious, 3-room apartment is offered for rent, which is suitable for both living and office, showroom, photo and video studio, as well as yoga studio, or other activities.

The apartment is located on the third floor. The windows overlook the park. The apartment has three isolated rooms, as well as a separate kitchen and two bathrooms.