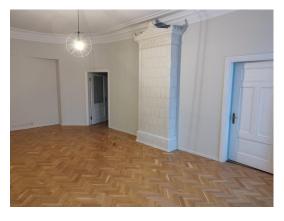

#### **Description**

A spacious, 3-room apartment is offered for rent, which is suitable for both living and office, showroom, photo and video studio, as well as yoga studio, or other activities.

The apartment is located on the third floor. The windows overlook the park. The apartment has three isolated rooms, as well as a separate kitchen and two bathrooms.

The advantage of the apartment is the central location, a large area, two parks across the street: Kronwald Park and Basteikalna Park. There are various shops, cafes and restaurants nearby. There are public transport stops nearby. Everything is within walking distance.