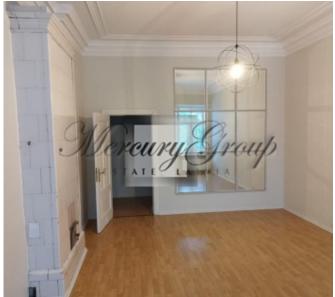

#### **Description**

A spacious, 3-room apartment is offered for rent, which is suitable for both living and office, showroom, photo and video studio, as well as yoga studio, or other activities.

The apartment is located on the third floor. The windows overlook the park. The apartment has three isolated rooms, as well as a separate kitchen and two bathrooms.

The advantage of the apartment is the central location, a large area, two parks across the street: Kronwald Park and Basteikalna Park. There are various shops, cafes and restaurants nearby. There are public transport stops nearby. Everything is within walking distance.