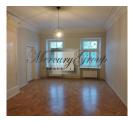

#### **Description**

A spacious, 3-room apartment is offered for rent, which is suitable for both living and office, showroom, photo and video studio, as well as yoga studio, or other activities.

The apartment is located on the third floor. The windows overlook the park. The apartment has three isolated rooms, as well as a separate kitchen and two bathrooms.

The advantage of the apartment is the central location, a large area, two parks across the street: Kronwald Park and Basteikalna Park. There are various shops, cafes and restaurants nearby. There are public transport stops nearby. Everything is within walking distance.