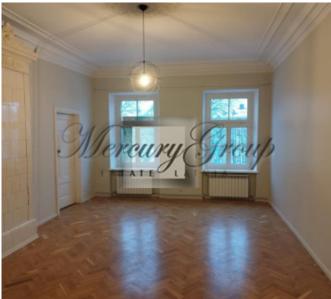

#### **Description**

A spacious, 3-room apartment is offered for rent, which is suitable for both living and office, showroom, photo and video studio, as well as yoga studio, or other activities.

The apartment is located on the third floor. The windows overlook the park. The apartment has three isolated rooms, as well as a separate kitchen and two bathrooms.

The advantage of the apartment is the central location, a large area, two parks across the street: Kronwald Park and Basteikalna Park. There are various shops, cafes and restaurants nearby. There are public transport stops nearby. Everything is within walking distance.