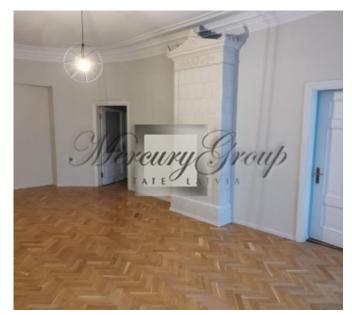

#### **Description**

A spacious, 3-room apartment is offered for rent, which is suitable for both living and office, showroom, photo and video studio, as well as yoga studio, or other activities.

The apartment is located on the third floor. The windows overlook the park. The apartment has three isolated rooms, as well as a separate kitchen and two bathrooms.

The advantage of the apartment is the central location, a large area, two parks across the street: Kronwald Park and Basteikalna Park. There are various shops, cafes and restaurants nearby. There are public transport stops nearby. Everything is within walking distance.