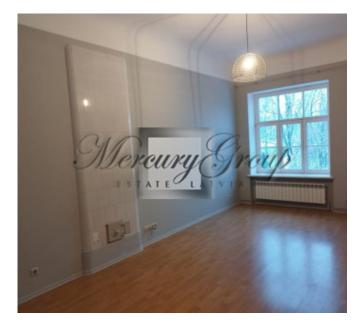

#### **Description**

A spacious, 3-room apartment is offered for rent, which is suitable for both living and office, showroom, photo and video studio, as well as yoga studio, or other activities.

The apartment is located on the third floor. The windows overlook the park. The apartment has three isolated rooms, as well as a separate kitchen and two bathrooms.

The advantage of the apartment is the central location, a large area, two parks across the street: Kronwald Park and Basteikalna Park. There are various shops, cafes and restaurants nearby. There are public transport stops nearby. Everything is within walking distance.