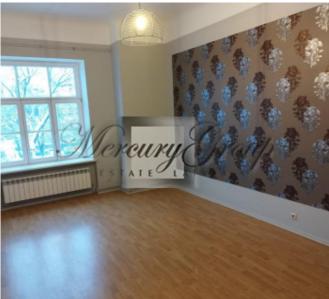

#### **Description**

A spacious, 3-room apartment is offered for rent, which is suitable for both living and office, showroom, photo and video studio, as well as yoga studio, or other activities.

The apartment is located on the third floor. The windows overlook the park. The apartment has three isolated rooms, as well as a separate kitchen and two bathrooms.

The advantage of the apartment is the central location, a large area, two parks across the street: Kronwald Park and Basteikalna Park. There are various shops, cafes and restaurants nearby. There are public transport stops nearby. Everything is within walking distance.