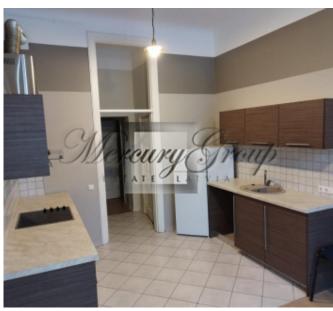

#### **Description**

A spacious, 3-room apartment is offered for rent, which is suitable for both living and office, showroom, photo and video studio, as well as yoga studio, or other activities.

The apartment is located on the third floor. The windows overlook the park. The apartment has three isolated rooms, as well as a separate kitchen and two bathrooms.