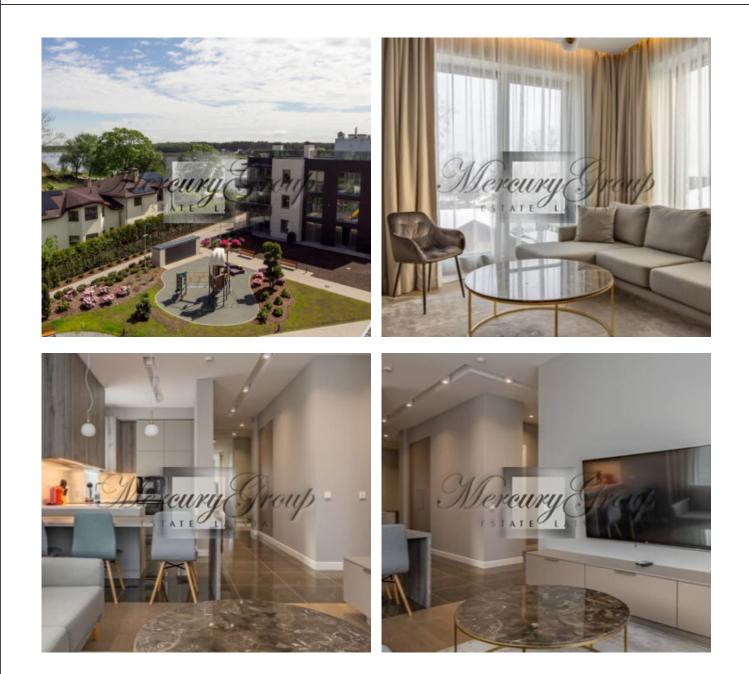

# Description

We offer for rent a 4 bedroom apartment in a new development in Bulduri.

A new project in Jurmala is located on the left bank of the Lielupe river - a completely new concept of comfortable life. The unique location of the house, infrastructure and original design solutions - the best choice in Jurmala.

The infrastructure is well developed and runs throughout the whole year. Perfect place to stay with a family. Cultural environment, all the entertainment of Jurmala, leisure, sea and a beautiful view of the Lielupe river from the windows. The sandy beach of Jurmala is just in 10-15 minutes walk. The residential complex is located 25 meters from the shoreline at the berths of the yacht club. All kind of water sport activities for those who prefer active lifestyle.

Nearby there is the high school, a hospital, a market, a large supermarket, a bakery, a water park etc.

There is a children's playground and recreation area in the courtyard. Access to the yard and staircases is provided with a code key or intercom. Underground parking for the convenience of the residents. Comfortable layout of the apartment provides - open-plan kitchen with living room, one bedroom, one bathroom and a balcony. The floor-plan is attched as PDF file.