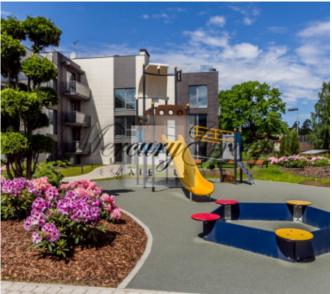

Nearby there is the high school, a hospital, a market, a large supermarket, a bakery, a water park etc.

There is a children's playground and recreation area in the courtyard. Access to the yard and staircases is provided with a code key or intercom. Underground parking for the convenience of the residents. Comfortable layout of the apartment provides - open-plan kitchen with living room, one bedroom, one bathroom and a balcony. The floor-plan is attched as PDF file.