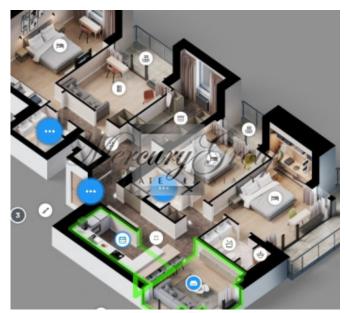

Nearby there is the high school, a hospital, a market, a large supermarket, a bakery, a water park etc.

There is a children's playground and recreation area in the courtyard. Access to the yard and staircases is provided with a code key or intercom. Underground parking for the convenience of the residents. Comfortable layout of the apartment provides - open-plan kitchen with living room, one bedroom, one bathroom and a balcony. The floor-plan is attched as PDF file.