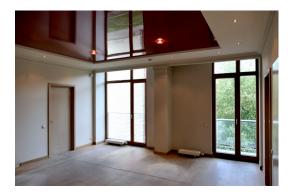

### **Description**

An elegant two bedroom apartment constructed to the highest standard situated in a quiet residential area in the centre of Riga with overall area of 100 square meters. Apartment is conveniently located on the 2nd floor of the 9-story building. The apartment consists of large lounge with open plan fully fitted kitchen and dining area; marbled bathroom with shower cabin, 2 isolated bedrooms. All amenities, furniture, bathroom fixtures, new plumbing and kitchen appliances.

The new building, elevators, reception, gym (for residents only). All apartments have terraces or loggias. The overall area from 40 up to 200 sq.m. For comfort of the residents 24 hour security, video surveillance and rest area available, and as special benefit for residents beautiful common use terrace located on the roof. Underground parking, children's playground, fenced well-maintained yard.