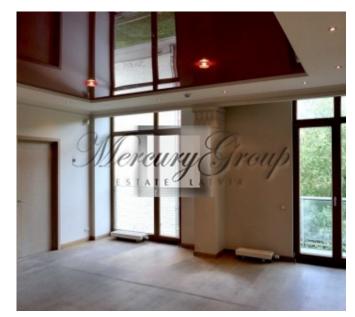

### **Description**

An elegant two bedroom apartment constructed to the highest standard situated in a quiet residential area in the centre of Riga with overall area of 100 square meters. Apartment is conveniently located on the 2nd floor of the 9-story building. The apartment consists of large lounge with open plan fully fitted kitchen and dining area; marbled bathroom with shower cabin, 2 isolated bedrooms. All amenities, furniture, bathroom fixtures, new plumbing and kitchen appliances.

The new building, elevators, reception, gym (for residents only). All apartments have terraces or loggias. The overall area from 40 up to 200 sq.m. For comfort of the residents 24 hour security, video surveillance and rest area available, and as special benefit for residents beautiful common use terrace located on the roof. Underground parking, children's playground, fenced well-maintained yard.