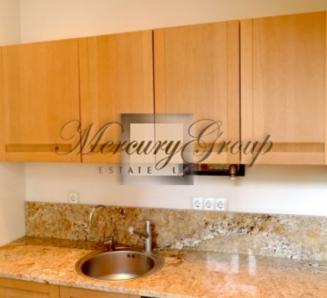

### **Description**

An elegant two bedroom apartment constructed to the highest standard situated in a quiet residential area in the centre of Riga with overall area of 100 square meters. Apartment is conveniently located on the 2nd floor of the 9-story building. The apartment consists of large lounge with open plan fully fitted kitchen and dining area; marbled bathroom with shower cabin, 2 isolated bedrooms. All amenities, furniture, bathroom fixtures, new plumbing and kitchen appliances.