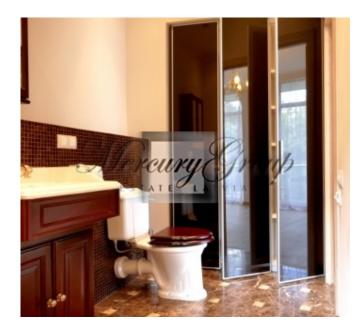

### **Description**

An elegant two bedroom apartment constructed to the highest standard situated in a quiet residential area in the centre of Riga with overall area of 100 square meters. Apartment is conveniently located on the 2nd floor of the 9-story building. The apartment consists of large lounge with open plan fully fitted kitchen and dining area; marbled bathroom with shower cabin, 2 isolated bedrooms. All amenities, furniture, bathroom fixtures, new plumbing and kitchen appliances.