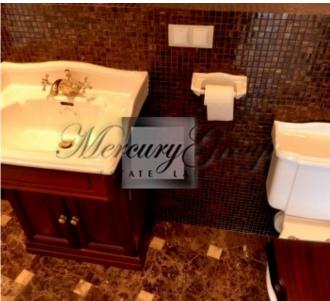

### **Description**

An elegant two bedroom apartment constructed to the highest standard situated in a quiet residential area in the centre of Riga with overall area of 100 square meters. Apartment is conveniently located on the 2nd floor of the 9-story building. The apartment consists of large lounge with open plan fully fitted kitchen and dining area; marbled bathroom with shower cabin, 2 isolated bedrooms. All amenities, furniture, bathroom fixtures, new plumbing and kitchen appliances.