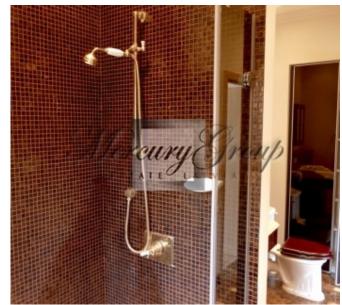

### **Description**

An elegant two bedroom apartment constructed to the highest standard situated in a quiet residential area in the centre of Riga with overall area of 100 square meters. Apartment is conveniently located on the 2nd floor of the 9-story building. The apartment consists of large lounge with open plan fully fitted kitchen and dining area; marbled bathroom with shower cabin, 2 isolated bedrooms. All amenities, furniture, bathroom fixtures, new plumbing and kitchen appliances.