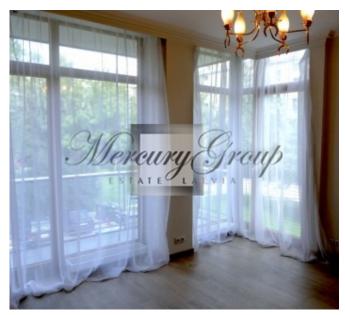

### **Description**

An elegant two bedroom apartment constructed to the highest standard situated in a quiet residential area in the centre of Riga with overall area of 100 square meters. Apartment is conveniently located on the 2nd floor of the 9-story building. The apartment consists of large lounge with open plan fully fitted kitchen and dining area; marbled bathroom with shower cabin, 2 isolated bedrooms. All amenities, furniture, bathroom fixtures, new plumbing and kitchen appliances.