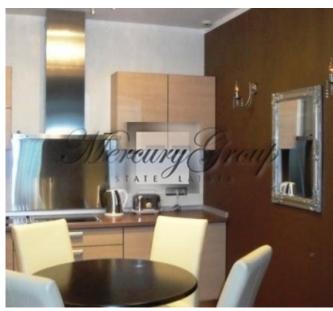

### **Description**

For sale is offered a luxury 2 bedroom fully equipped apartment in a dwelling project Tomsona Terases 1. This fantastic apartment has 2 bedrooms, 2 bathrooms; heated floors, AEG household appliances, Villeroy&Boch bathroom fixtures. This apartment has high quality repair and furniture. Low maintenance costs. There is 24 h security guard in the building; security alarm system in the apartment. There is glazed terrace in the apartment, and spacious roof terraces on the top floor of the building with amazing view to the city center. One underground parking space is available for sale (25 500 Eur).