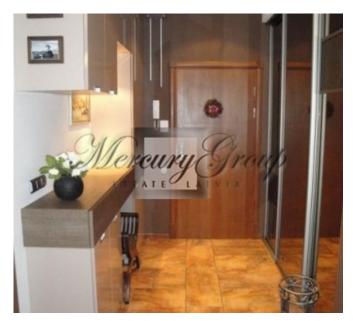

### **Description**

For sale is offered a luxury 2 bedroom fully equipped apartment in a dwelling project Tomsona Terases 1. This fantastic apartment has 2 bedrooms, 2 bathrooms; heated floors, AEG household appliances, Villeroy&Boch bathroom fixtures. This apartment has high quality repair and furniture. Low maintenance costs. There is 24 h security guard in the building; security alarm system in the apartment. There is glazed terrace in the apartment, and spacious roof terraces on the top floor of the building with amazing view to the city center. One underground parking space is available for sale (25 500 Eur).