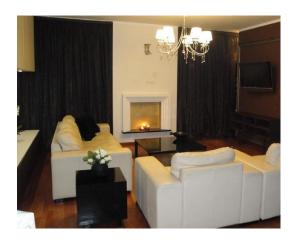

### **Description**

For sale is offered a luxury 2 bedroom fully equipped apartment in a dwelling project Tomsona Terases 1. This fantastic apartment has 2 bedrooms, 2 bathrooms; heated floors, AEG household appliances, Villeroy&Boch bathroom fixtures. This apartment has high quality repair and furniture. Low maintenance costs. There is 24 h security guard in the building; security alarm system in the apartment. There is glazed terrace in the apartment, and spacious roof terraces on the top floor of the building with amazing view to the city center. One underground parking space is available for sale (25 500 Eur).