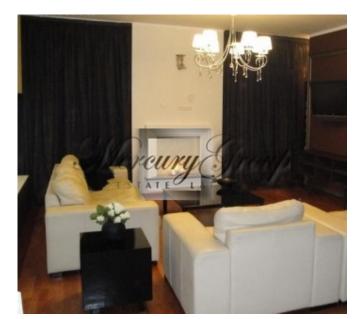

### **Description**

For sale is offered a luxury 2 bedroom fully equipped apartment in a dwelling project Tomsona Terases 1. This fantastic apartment has 2 bedrooms, 2 bathrooms; heated floors, AEG household appliances, Villeroy&Boch bathroom fixtures. This apartment has high quality repair and furniture. Low maintenance costs. There is 24 h security guard in the building; security alarm system in the apartment. There is glazed terrace in the apartment, and spacious roof terraces on the top floor of the building with amazing view to the city center. One underground parking space is available for sale (25 500 Eur).