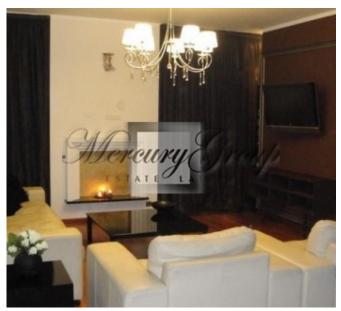

### **Description**

For sale is offered a luxury 2 bedroom fully equipped apartment in a dwelling project Tomsona Terases 1. This fantastic apartment has 2 bedrooms, 2 bathrooms; heated floors, AEG household appliances, Villeroy&Boch bathroom fixtures. This apartment has high quality repair and furniture. Low maintenance costs. There is 24 h security guard in the building; security alarm system in the apartment. There is glazed terrace in the apartment, and spacious roof terraces on the top floor of the building with amazing view to the city center. One underground parking space is available for sale (25 500 Eur).