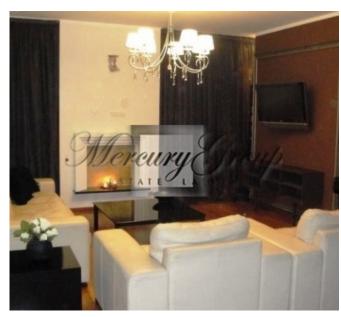

### **Description**

For sale is offered a luxury 2 bedroom fully equipped apartment in a dwelling project Tomsona Terases 1. This fantastic apartment has 2 bedrooms, 2 bathrooms; heated floors, AEG household appliances, Villeroy&Boch bathroom fixtures. This apartment has high quality repair and furniture. Low maintenance costs. There is 24 h security guard in the building; security alarm system in the apartment. There is glazed terrace in the apartment, and spacious roof terraces on the top floor of the building with amazing view to the city center. One underground parking space is available for sale (25 500 Eur).