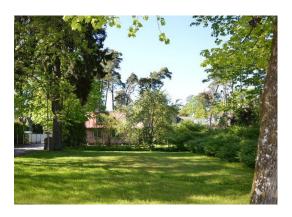

## Description

Land plot is without any buildings, communications - gas, electricity, sewage. It is possible to build a private house with max 2 floors (height 12 m). Density - 25%. The land for sale in Bulduri. Very good location, in just 200 m from the seaside. Nearby shops, cafes, restaurants, hotels. Wonderful public transport connection to other areas of Jurmala and Riga. Wonderful land plot 950 m2 with all communications.