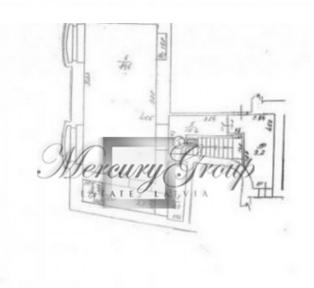

Both properties situated in 2 levels, 1st floor and semi-underground floor. Big facade buildings, ventilation, all city communications.

Place for terrace.

The premises bring 6 -7 % ROI.