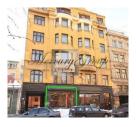

ID code: **2821** 

Location: Riga / Centre / Gertrudes
Type: Commercial premises

Floor: 1/6

Size: 240.00 m²
Heating: central
Internet: Yes
Parking: Yes
Alarm system: Yes
Terrace/Balcony: Yes

Price: To buy: 400 000 EUR

#### **Description**

2 properties (shops), located on Gertrudes street, close to the Brivibas street corner. Perfect infrastructure, with shops, cafes, restaurants and public transport stops nearby.

Common property tax for both properties is 1 600 euro per year.

Both properties situated in 2 levels, 1st floor and semi-underground floor. Big facade buildings, ventilation, all city communications.

Place for terrace.

The premises bring 6 -7 % ROI.