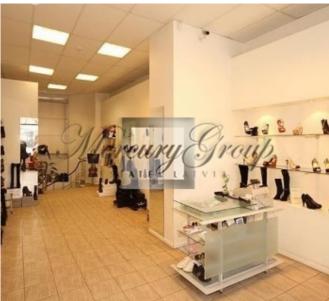

#### **Description**

2 properties (shops), located on Gertrudes street, close to the Brivibas street corner. Perfect infrastructure, with shops, cafes, restaurants and public transport stops nearby.

Common property tax for both properties is 1 600 euro per year.

Both properties situated in 2 levels, 1st floor and semi-underground floor. Big facade buildings, ventilation, all city communications.

Place for terrace.

The premises bring 6 -7 % ROI.