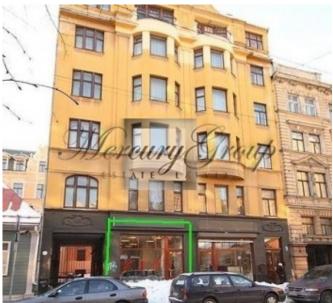

ID code: **2821** 

Location: Riga / Centre / Gertrudes
Type: Commercial premises

Floor: 1/6

Size: 240.00 m²
Heating: central
Internet: Yes
Parking: Yes
Alarm system: Yes
Terrace/Balcony: Yes

Price: To buy: 400 000 EUR

#### **Description**

2 properties (shops), located on Gertrudes street, close to the Brivibas street corner. Perfect infrastructure, with shops, cafes, restaurants and public transport stops nearby.

Common property tax for both properties is 1 600 euro per year.

Both properties situated in 2 levels, 1st floor and semi-underground floor. Big facade buildings, ventilation, all city communications.

Place for terrace.

The premises bring 6 -7 % ROI.