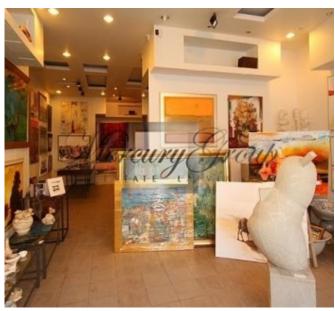

#### **Description**

2 properties (shops), located on Gertrudes street, close to the Brivibas street corner. Perfect infrastructure, with shops, cafes, restaurants and public transport stops nearby.

Common property tax for both properties is 1 600 euro per year.

Both properties situated in 2 levels, 1st floor and semi-underground floor. Big facade buildings, ventilation, all city communications.

Place for terrace.

The premises bring 6 -7 % ROI.