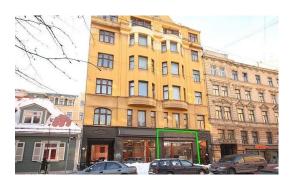

ID code: **2821** 

Location: Riga / Centre / Gertrudes
Type: Commercial premises

Floor: 1/6

Size: 240.00 m²
Heating: central
Internet: Yes
Parking: Yes
Alarm system: Yes
Terrace/Balcony: Yes

Price: To buy: 400 000 EUR

#### **Description**

2 properties (shops), located on Gertrudes street, close to the Brivibas street corner. Perfect infrastructure, with shops, cafes, restaurants and public transport stops nearby.

Common property tax for both properties is 1 600 euro per year.

Both properties situated in 2 levels, 1st floor and semi-underground floor. Big facade buildings, ventilation, all city communications.

Place for terrace.

The premises bring 6 -7 % ROI.