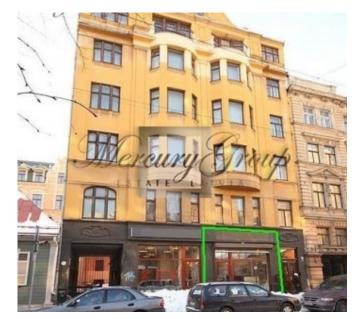

ID code: **2821** 

Location: Riga / Centre / Gertrudes
Type: Commercial premises

Floor: 1/6

Size: 240.00 m²
Heating: central
Internet: Yes
Parking: Yes
Alarm system: Yes
Terrace/Balcony: Yes

Price: To buy: 400 000 EUR

#### **Description**

2 properties (shops), located on Gertrudes street, close to the Brivibas street corner. Perfect infrastructure, with shops, cafes, restaurants and public transport stops nearby.

Common property tax for both properties is 1 600 euro per year.

Both properties situated in 2 levels, 1st floor and semi-underground floor. Big facade buildings, ventilation, all city communications.

Place for terrace.

The premises bring 6 -7 % ROI.