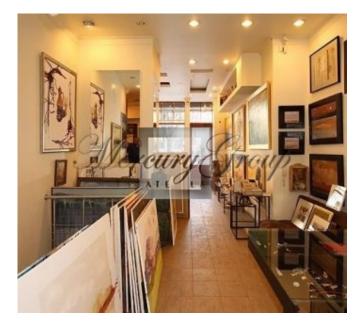

#### **Description**

2 properties (shops), located on Gertrudes street, close to the Brivibas street corner. Perfect infrastructure, with shops, cafes, restaurants and public transport stops nearby.

Common property tax for both properties is 1 600 euro per year.

Both properties situated in 2 levels, 1st floor and semi-underground floor. Big facade buildings, ventilation, all city communications.

Place for terrace.

The premises bring 6 -7 % ROI.