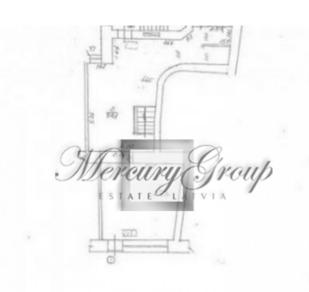

Both properties situated in 2 levels, 1st floor and semi-underground floor. Big facade buildings, ventilation, all city communications.

Place for terrace.

The premises bring 6 -7 % ROI.