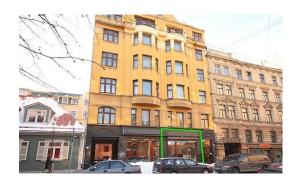

## **Description**

2 properties (shops), located on Gertrudes street, close to the Brivibas street corner. Perfect infrastructure, with shops, cafes, restaurants and public transport stops nearby.

Common property tax for both properties is 1 600 euro per year.

Both properties situated in 2 levels, 1st floor and semi-underground floor. Big facade buildings, ventilation, all city communications.

Place for terrace.

The premises bring 6 -7 % ROI.