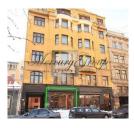

## **Description**

2 properties (shops), located on Gertrudes street, close to the Brivibas street corner. Perfect infrastructure, with shops, cafes, restaurants and public transport stops nearby.

Common property tax for both properties is 1 600 euro per year.

Both properties situated in 2 levels, 1st floor and semi-underground floor. Big facade buildings, ventilation, all city communications.

Place for terrace.

The premises bring 6 -7 % ROI.