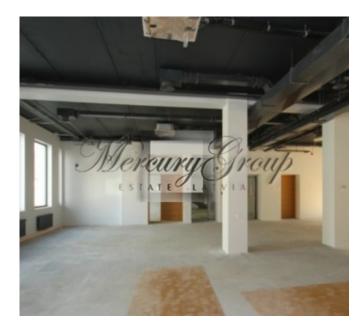

#### **Description**

Commercial property for rent in business Centre of Riga.

The building situated in the centre of Riga opposite the Radisson Blu hotel Latvia.

- The 6-story building area is 4000 sq.m.
- Land area 2058 sq.m.
- All premises in the building are equipped with ventilation and air conditioning system.
- There are 2 elevators in the building.
- Secure fenced and gated car yard parking for 50 vehicles ( for rent 150 euro + VAT per 1 place per month).

There is an approved building permission for 4-story office building construction of total area 1693.7 sq.m.

The building includes:

- 2. floor 517 kvm:
- 3. floor 517 kvm;
- 4. floor 517 kvm;
- 5. floor 517 kvm;
- 6. floor 300 kvm, with terrace