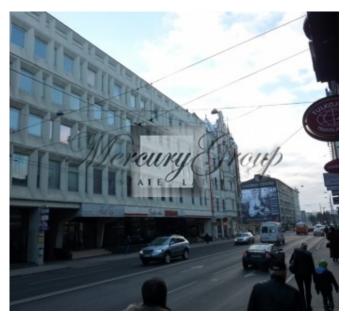

#### **Description**

Commercial property for rent in business Centre of Riga.

The building situated in the centre of Riga opposite the Radisson Blu hotel Latvia.

- The 6-story building area is 4000 sq.m.
- Land area 2058 sq.m.
- All premises in the building are equipped with ventilation and air conditioning system.
- There are 2 elevators in the building.
- Secure fenced and gated car yard parking for 50 vehicles ( for rent 150 euro + VAT per 1 place per month).

Excellent location in the centre of Riga! Brivibas street is the main city street with intensive pedestrian flow. Green parks, a lot of cafés, shops, and restaurants are located nearby. The beautiful old Town is just in 10 min. walking distance.

The building was built in 1973 by Soviet architects in modern urban style . The building was constructed of reinforced concrete.

Now property was fully reconstructed and equipped with all new, modern appliances and amenities.