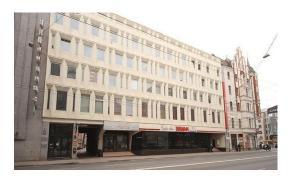

#### **Description**

Commercial property for rent in business Centre of Riga.

The building situated in the centre of Riga opposite the Radisson Blu hotel Latvia.

- The 6-story building area is 4000 sq.m.
- Land area 2058 sq.m.
- All premises in the building are equipped with ventilation and air conditioning system.
- There are 2 elevators in the building.
- Secure fenced and gated car yard parking for 50 vehicles ( for rent 150 euro + VAT per 1 place per month).

Excellent location in the centre of Riga! Brivibas street is the main city street with intensive pedestrian flow. Green parks, a lot of cafés, shops, and restaurants are located nearby. The beautiful old Town is just in 10 min. walking distance.

The building was built in 1973 by Soviet architects in modern urban style . The building was constructed of reinforced concrete.

Now property was fully reconstructed and equipped with all new, modern appliances and amenities.