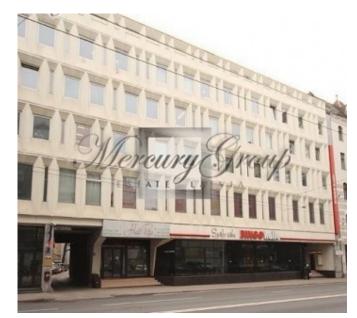

#### **Description**

Commercial property for rent in business Centre of Riga.

The building situated in the centre of Riga opposite the Radisson Blu hotel Latvia.

- The 6-story building area is 4000 sq.m.
- Land area 2058 sq.m.
- All premises in the building are equipped with ventilation and air conditioning system.
- There are 2 elevators in the building.
- Secure fenced and gated car yard parking for 50 vehicles ( for rent 150 euro + VAT per 1 place per month).

Excellent location in the centre of Riga! Brivibas street is the main city street with intensive pedestrian flow. Green parks, a lot of cafés, shops, and restaurants are located nearby. The beautiful old Town is just in 10 min. walking distance.

The building was built in 1973 by Soviet architects in modern urban style . The building was constructed of reinforced concrete.

Now property was fully reconstructed and equipped with all new, modern appliances and amenities.