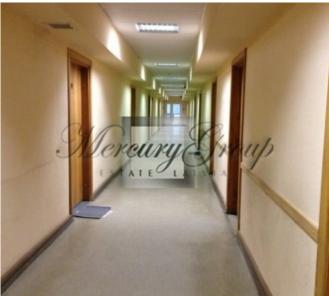

#### **Description**

Commercial property for rent in business Centre of Riga.

The building situated in the centre of Riga opposite the Radisson Blu hotel Latvia.

- The 6-story building area is 4000 sq.m.
- Land area 2058 sq.m.
- All premises in the building are equipped with ventilation and air conditioning system.
- There are 2 elevators in the building.
- Secure fenced and gated car yard parking for 50 vehicles ( for rent 150 euro + VAT per 1 place per month).

The building was built in 1973 by Soviet architects in modern urban style . The building was constructed of reinforced concrete.

Now property was fully reconstructed and equipped with all new, modern appliances and amenities.