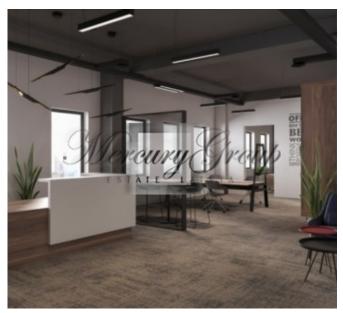

#### **Description**

Commercial property for rent in business Centre of Riga.

The building situated in the centre of Riga opposite the Radisson Blu hotel Latvia.

- The 6-story building area is 4000 sq.m.
- Land area 2058 sq.m.
- All premises in the building are equipped with ventilation and air conditioning system.
- There are 2 elevators in the building.
- Secure fenced and gated car yard parking for 50 vehicles ( for rent 150 euro + VAT per 1 place per month).

The building was built in 1973 by Soviet architects in modern urban style . The building was constructed of reinforced concrete.

Now property was fully reconstructed and equipped with all new, modern appliances and amenities.