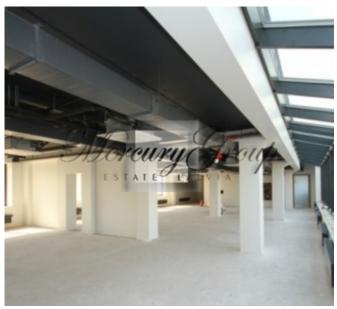

#### **Description**

Commercial property for rent in business Centre of Riga.

The building situated in the centre of Riga opposite the Radisson Blu hotel Latvia.

- The 6-story building area is 4000 sq.m.
- Land area 2058 sq.m.
- All premises in the building are equipped with ventilation and air conditioning system.
- There are 2 elevators in the building.
- Secure fenced and gated car yard parking for 50 vehicles ( for rent 150 euro + VAT per 1 place per month).

There is an approved building permission for 4-story office building construction of total area 1693.7 sq.m.

The building includes:

- 2. floor 517 kvm:
- 3. floor 517 kvm;
- 4. floor 517 kvm;
- 5. floor 517 kvm;
- 6. floor 300 kvm, with terrace