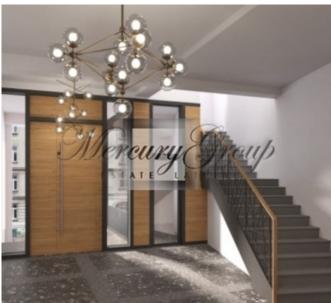

#### **Description**

Commercial property for rent in business Centre of Riga.

The building situated in the centre of Riga opposite the Radisson Blu hotel Latvia.

- The 6-story building area is 4000 sq.m.
- Land area 2058 sq.m.
- All premises in the building are equipped with ventilation and air conditioning system.
- There are 2 elevators in the building.
- Secure fenced and gated car yard parking for 50 vehicles ( for rent 150 euro + VAT per 1 place per month).

The building was built in 1973 by Soviet architects in modern urban style . The building was constructed of reinforced concrete.

Now property was fully reconstructed and equipped with all new, modern appliances and amenities.