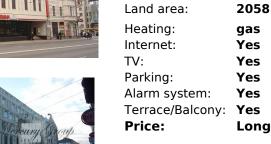

## ID: 2835 WWW.ESTATELATVIA.COM TEL./VIBER/WHATSAPP: +37129128323

2835 Riga / Centre / Brivibas (Centre) Commercial premises 6/6 Elevator 2368.00 m<sup>2</sup> 2058.00 m<sup>2</sup> gas Yes Yes Yes Yes Yes Yes Long term rent: 46 624 EUR