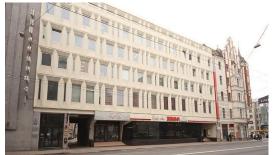

Commercial property for rent in business Centre of Riga. The building situated in the centre of Riga opposite the Radisson Blu hotel Latvia.

- The 6-story building area is 4000 sq.m.
- Land area 2058 sq.m.
- All premises in the building are equipped with ventilation and air conditioning system.
- There are 2 elevators in the building.
- Secure fenced and gated car yard parking for 50 vehicles (for rent 150 euro + VAT per 1 place per month).

6. floor 300 kvm, with terrace

Excellent location in the centre of Riga! Brivibas street is the main city street with intensive pedestrian flow. Green parks, a lot of cafés, shops, and restaurants are located nearby. The beautiful old Town is just in 10 min. walking distance.

The building was built in 1973 by Soviet architects in modern urban style . The building was constructed of reinforced concrete.

Now property was fully reconstructed and equipped with all new , modern appliances and amenities.