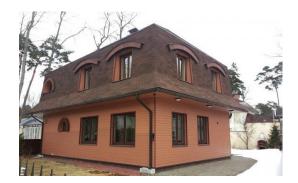

## ID: 3126 WWW.ESTATELATVIA.COM **TEL./VIBER/WHATSAPP:** +37125772705

3126 Location: Jurmala and region / Majori / Jauna **Private houses Detached house** House type: 5 170.00 m<sup>2</sup> 500.00 m<sup>2</sup> Land area: Yes Yes Long term rent: 2 500 EUR

## Description

Euro repair, sofa, double bed, the built in case, Internet, cable TV, home cinema hall, wardrobe, oven, electric range, the built in kitchen, refrigerator, microwave, new sanitary technician, repaired bathroom, bath and shower stall, washing machine, self-governing system of heating, supervised territory, the arranged well territory, closed territory. Only 5 minutes till the sea. Nearby street Jomas.