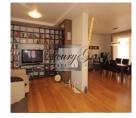

## Description

Euro repair, sofa, double bed, the built in case, Internet, cable TV, home cinema hall, wardrobe, oven, electric range, the built in kitchen, refrigerator, microwave, new sanitary technician, repaired bathroom, bath and shower stall, washing machine, self-governing system of heating, supervised territory, the arranged well territory, closed territory. Only 5 minutes till the sea. Nearby street Jomas.