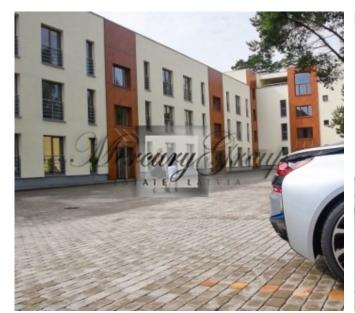

The house has spacious, fenced territory, with 45 open parking lots and children playground. All 5 staircases have code locker. In the house there are 30 apartments in total. On the roof floor there is a guest area with bbg zone. The house is built from very qualitative materials, has own gas heating. Apartments have nice loggias or terraces as well.