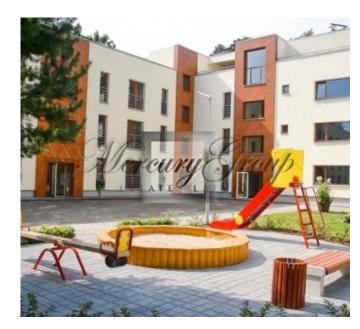

### **Description**

Apartments in the new project Library House for sale!

The project is located in Jurmala, Asari area. This area is very green and quiet, situated among private houses. Great infrastructure and means of public transport to the center of Jurmala (10 minutes drive). The seaside is just 5 minutes walk from the project.

The house has spacious, fenced territory, with 45 open parking lots and children playground. All 5 staircases have code locker. In the house there are 30 apartments in total. On the roof floor there is a guest area with bbg zone. The house is built from very qualitative materials, has own gas heating. Apartments have nice loggias or terraces as well.

In this offer, please see a 1-bedroom apartment, layout type -2. It has spacious living room, connected to the kitchen area, loggia 6 m2.

The apartment is for sale with no inside finishing.

Please contact us for more information about this wonderful project in Jurmala!