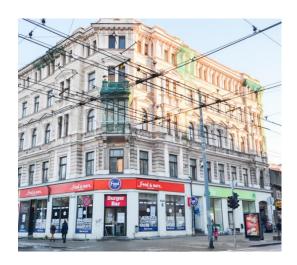

### **Description**

Exclusive offer! Premises for rent in the center of Riga.

Premises are on the ground floor - ideal place for a shop, café or restaurant. Great passability, next to public transport stops, 2 minutes to the Old Town, 2 minutes to the central station. Opposite the Verman Park, Academy of Music. The best place for business in the city centre!

The entrance is located right on the corner of Barona and Merkela streets. Shop windows, 3-phase electricity, 2 bathrooms.

Management fee - EUR 0,71/m2.