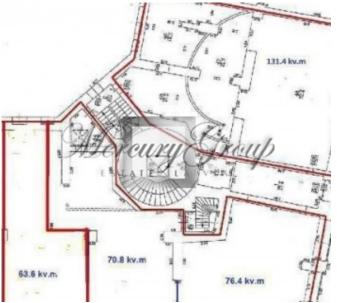

## ID: 3279 WWW.ESTATELATVIA.COM TEL./VIBER/WHATSAPP: +37129128323

ID code: **3279** 

Location: Riga / Centre / Merkela
Type: Commercial premises
House type: Renovated house

Rooms: **1**Floor: **1/5**Size: **97.70 m²** 

The entrance is located right on the corner of Barona and Merkela streets. Shop windows, 3-phase electricity, 2 bathrooms.

Management fee - EUR 0,71/m2.