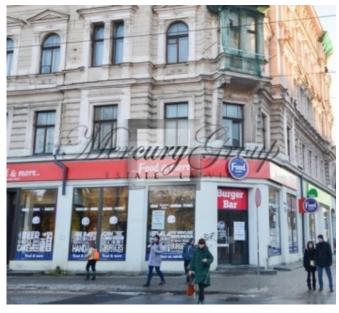

### **Description**

Exclusive offer! Premises for rent in the center of Riga.

Premises are on the ground floor - ideal place for a shop, café or restaurant. Great passability, next to public transport stops, 2 minutes to the Old Town, 2 minutes to the central station. Opposite the Verman Park, Academy of Music. The best place for business in the city centre!

The entrance is located right on the corner of Barona and Merkela streets. Shop windows, 3-phase electricity, 2 bathrooms.

Management fee - EUR 0,71/m2.