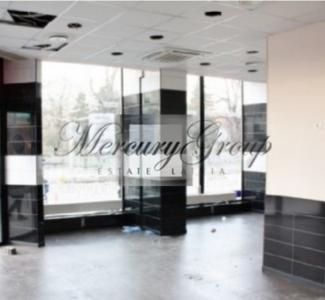

### **Description**

Exclusive offer! Premises for rent in the center of Riga.

Premises are on the ground floor - ideal place for a shop, café or restaurant. Great passability, next to public transport stops, 2 minutes to the Old Town, 2 minutes to the central station. Opposite the Verman Park, Academy of Music. The best place for business in the city centre!

The entrance is located right on the corner of Barona and Merkela streets. Shop windows, 3-phase electricity, 2 bathrooms.

Management fee - EUR 0,71/m2.