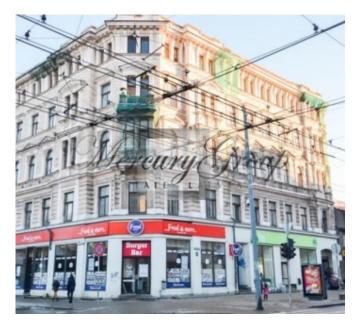

### **Description**

Exclusive offer! Premises for rent in the center of Riga.

Premises are on the ground floor - ideal place for a shop, café or restaurant. Great passability, next to public transport stops, 2 minutes to the Old Town, 2 minutes to the central station. Opposite the Verman Park, Academy of Music. The best place for business in the city centre!

The entrance is located right on the corner of Barona and Merkela streets. Shop windows, 3-phase electricity, 2 bathrooms.

Management fee - EUR 0,71/m2.