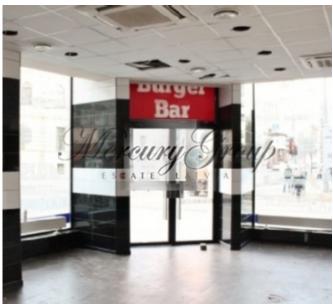

### **Description**

Exclusive offer! Premises for rent in the center of Riga.

Premises are on the ground floor - ideal place for a shop, café or restaurant. Great passability, next to public transport stops, 2 minutes to the Old Town, 2 minutes to the central station. Opposite the Verman Park, Academy of Music. The best place for business in the city centre!

The entrance is located right on the corner of Barona and Merkela streets. Shop windows, 3-phase electricity, 2 bathrooms.

Management fee - EUR 0,71/m2.