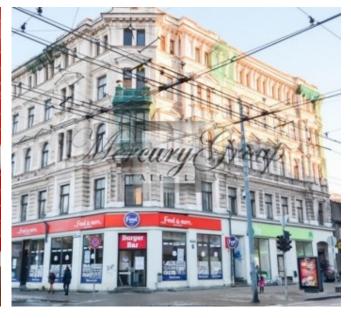

### **Description**

Exclusive offer! Premises for rent in the center of Riga.

Premises are on the ground floor - ideal place for a shop, café or restaurant. Great passability, next to public transport stops, 2 minutes to the Old Town, 2 minutes to the central station. Opposite the Verman Park, Academy of Music. The best place for business in the city centre!

The entrance is located right on the corner of Barona and Merkela streets. Shop windows, 3-phase electricity, 2 bathrooms.

Management fee - EUR 0,71/m2.