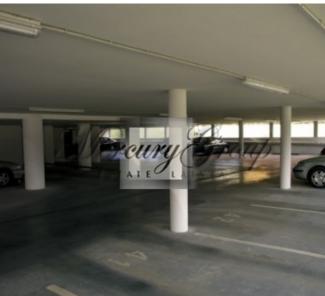

One underground parking is inluded in a price. (13.000 EUR).

Metropolia is a new, residential project on Anninmuizas Boulevard in Imanta. Five eighteen-storey houses with well-developed surroundings and infrastructure provide its residents with all the necessities for comfortable living. Imanta is among the most attractive and greener living areas in Riga City with a well-developed infrastructure. Within a five-to-ten minute walk from Metropolia there are several child-care centers and schools catering for both Latvian and Russian families, cultural, recreational and health establishments, two shopping centers, and a marketplace. A sports club and tennis courts are just across the street! Anninmuiza Park and Sampetera Forest are both nearby. From Metropolia to downtown Riga it takes just fifteen minutes drivetime. This is the same amount of time it takes to get to Jurmala. A variety of comfortable public transportation is available to the residents of Metropolia: regular trams, buses and mini-buses can deliver passengers downtown in twenty minutes. Imanta train station is within ten minutes walk; secure bike-tracks also lead to the city center and to Jurmala.