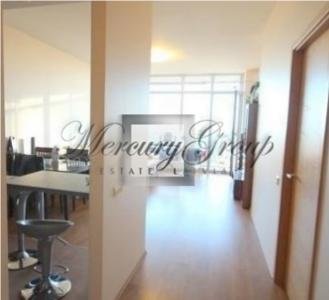

### Description

Wonderful 2 bedroom apartment located in prestigious newly built building "Metropolia".

Apartment consists of 2 bedrooms, living room connected with kitchen, 2 WC. Apartment is offered for sale with inbuilt furniture and home appliances.

Courtyard house, closed territory, parking place, 2 elevators available. All apartments in Metropolia are comfortable and well lit, with high ceilings up to 2.95 meters. The plan in each apartment involves a synthesis of a practical kitchen with a cozy living room, thus creating a spacious area where one can feel totally at home. Bedrooms are well separated from the rest of the apartment, ensuring a proper space for rest.