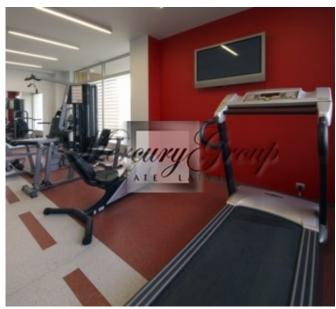

Courtyard house, closed territory, parking place, 2 elevators available. All apartments in Metropolia are comfortable and well lit, with high ceilings up to 2.95 meters. The plan in each apartment involves a synthesis of a practical kitchen with a cozy living room, thus creating a spacious area where one can feel totally at home. Bedrooms are well separated from the rest of the apartment, ensuring a proper space for rest.

The green area of the Metropolia territory is appropriate for both leisurely and active recreation: it has stone-paved walkways, benches for rest and playgrounds. The yard also contains a square for basketball and 2 children's playgrounds.