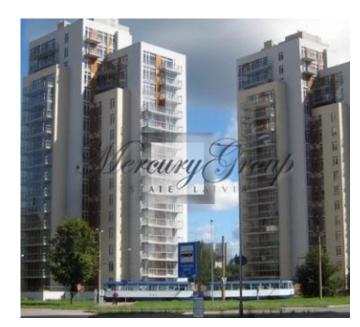

One underground parking is inluded in a price. (13.000 EUR).

Metropolia is a new, residential project on Anninmuizas Boulevard in Imanta. Five eighteen-storey houses with well-developed surroundings and infrastructure provide its residents with all the necessities for comfortable living. Imanta is among the most attractive and greener living areas in Riga City with a well-developed infrastructure. Within a five-to-ten minute walk from Metropolia there are several child-care centers and schools catering for both Latvian and Russian families, cultural, recreational and health establishments, two shopping centers, and a marketplace. A sports club and tennis courts are just across the street! Anninmuiza Park and Sampetera Forest are both nearby. From Metropolia to downtown Riga it takes just fifteen minutes drivetime. This is the same amount of time it takes to get to Jurmala. A variety of comfortable public transportation is available to the residents of Metropolia: regular trams, buses and mini-buses can deliver passengers downtown in twenty minutes. Imanta train station is within ten minutes walk; secure bike-tracks also lead to the city center and to Jurmala.

Courtyard house, closed territory, parking place, 2 elevators available. All apartments in Metropolia are comfortable and well lit, with high ceilings up to 2.95 meters. The plan in each apartment involves a synthesis of a practical kitchen with a cozy living room, thus creating a spacious area where one can feel totally at home. Bedrooms are well separated from the rest of the apartment, ensuring a proper space for rest.