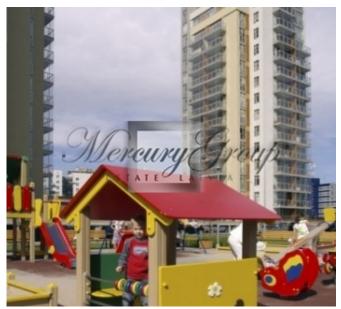

The green area of the Metropolia territory is appropriate for both leisurely and active recreation: it has stone-paved walkways, benches for rest and playgrounds. The yard also contains a square for basketball and 2 children's playgrounds.