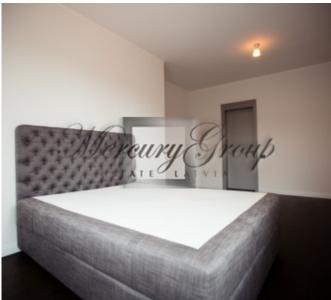

### Description

We offer for sale a spacious, fully furnished apartment in Jurmala, Lielupe, in the new 4-floor building next to the river Lielupe.

Apartment Nr 15, the total area of 74m2 (living space is 69.90m2)

The apartment has 2 bedrooms, 2 bathrooms (one with bath), kitchen studio type (kitchen combined with the living room).

During the construction of the house were used high-quality materials that are popular and have already been recognized by many people all over Europe. Use of natural materials (solid wood doors, parquet oak) gives extra comfort and warmth in the apartment. Speaking about plumbing, in an apartment there are sanitary Villeroy & Boch.