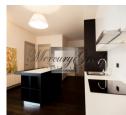

### Description

We offer for sale a spacious, fully furnished apartment in Jurmala, Lielupe, in the new 4-floor building next to the river Lielupe.

Apartment Nr 15, the total area of 74m2 (living space is 69.90m2)

The apartment has 2 bedrooms, 2 bathrooms (one with bath), kitchen studio type (kitchen combined with the living room).

During the construction of the house were used high-quality materials that are popular and have already been recognized by many people all over Europe. Use of natural materials (solid wood doors, parquet oak) gives extra comfort and warmth in the apartment. Speaking about plumbing, in an apartment there are sanitary Villeroy & Boch.