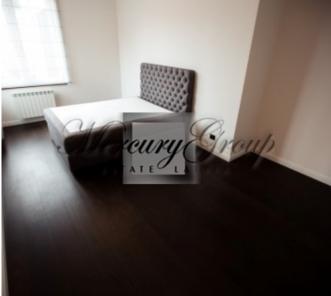

### Description

We offer for sale a spacious, fully furnished apartment in Jurmala, Lielupe, in the new 4-floor building next to the river Lielupe.

Apartment Nr 15, the total area of 74m2 (living space is 69.90m2)

The apartment has 2 bedrooms, 2 bathrooms (one with bath), kitchen studio type (kitchen combined with the living room).

During the construction of the house were used high-quality materials that are popular and have already been recognized by many people all over Europe. Use of natural materials (solid wood doors, parquet oak) gives extra comfort and warmth in the apartment. Speaking about plumbing, in an apartment there are sanitary Villeroy & Boch.