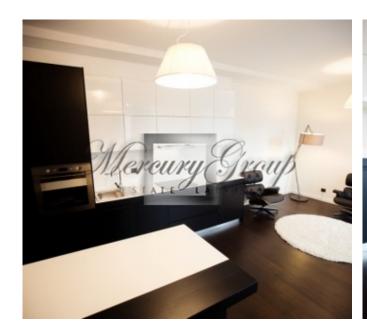

### Description

We offer for sale a spacious, fully furnished apartment in Jurmala, Lielupe, in the new 4-floor building next to the river Lielupe.

Apartment Nr 15, the total area of 74m2 (living space is 69.90m2)

The apartment has 2 bedrooms, 2 bathrooms (one with bath), kitchen studio type (kitchen combined with the living room).

During the construction of the house were used high-quality materials that are popular and have already been recognized by many people all over Europe. Use of natural materials (solid wood doors, parquet oak) gives extra comfort and warmth in the apartment. Speaking about plumbing, in an apartment there are sanitary Villeroy & Boch.

The latest information on pricing You can also check in PDF file.

The house is located in a picturesque area of Jurmala -Lielupe, with the view of the river. Nearby is a luxury yacht club.

Space and elegance - the key concepts at home. Minimalist decoration, clarity of forms, large windows, solid monochrome colors combined with a striking sense of comfort and home, supported by particularly relevant design touch - Masonry as a decoration of some of the walls.