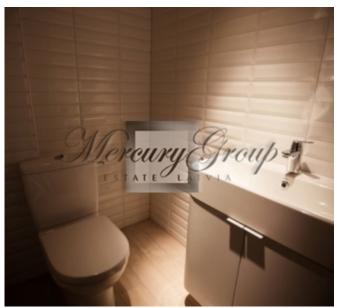

The apartment has 2 bedrooms, 2 bathrooms (one with bath), kitchen studio type (kitchen combined with the living room).

During the construction of the house were used high-quality materials that are popular and have already been recognized by many people all over Europe. Use of natural materials (solid wood doors, parquet oak) gives extra comfort and warmth in the apartment. Speaking about plumbing, in an apartment there are sanitary Villeroy & Boch.