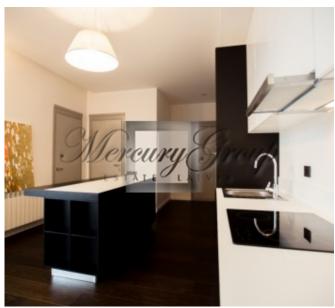

### Description

We offer for sale a spacious, fully furnished apartment in Jurmala, Lielupe, in the new 4-floor building next to the river Lielupe.

Apartment Nr 15, the total area of 74m2 (living space is 69.90m2)

The apartment has 2 bedrooms, 2 bathrooms (one with bath), kitchen studio type (kitchen combined with the living room).

During the construction of the house were used high-quality materials that are popular and have already been recognized by many people all over Europe. Use of natural materials (solid wood doors, parquet oak) gives extra comfort and warmth in the apartment. Speaking about plumbing, in an apartment there are sanitary Villeroy & Boch.