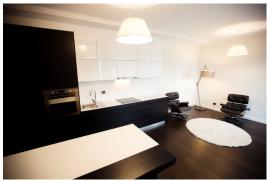

### Description

We offer for sale a spacious, fully furnished apartment in Jurmala, Lielupe, in the new 4-floor building next to the river Lielupe.

Apartment Nr 15, the total area of 74m2 (living space is 69.90m2)

The apartment has 2 bedrooms, 2 bathrooms (one with bath), kitchen studio type (kitchen combined with the living room).

During the construction of the house were used high-quality materials that are popular and have already been recognized by many people all over Europe. Use of natural materials (solid wood doors, parquet oak) gives extra comfort and warmth in the apartment. Speaking about plumbing, in an apartment there are sanitary Villeroy & Boch.

The latest information on pricing You can also check in PDF file.

The house is located in a picturesque area of Jurmala -Lielupe, with the view of the river. Nearby is a luxury yacht club.

Space and elegance - the key concepts at home. Minimalist decoration, clarity of forms, large windows, solid monochrome colors combined with a striking sense of comfort and home, supported by particularly relevant design touch - Masonry as a decoration of some of the walls.