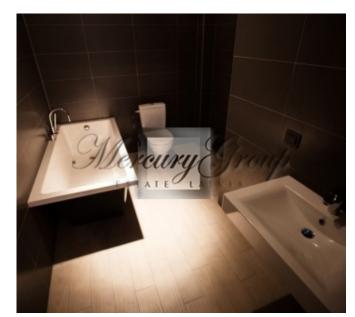

The apartment has 2 bedrooms, 2 bathrooms (one with bath), kitchen studio type (kitchen combined with the living room).

During the construction of the house were used high-quality materials that are popular and have already been recognized by many people all over Europe. Use of natural materials (solid wood doors, parquet oak) gives extra comfort and warmth in the apartment. Speaking about plumbing, in an apartment there are sanitary Villeroy & Boch.