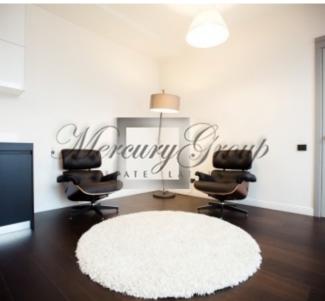

### Description

We offer for sale a spacious, fully furnished apartment in Jurmala, Lielupe, in the new 4-floor building next to the river Lielupe.

Apartment Nr 15, the total area of 74m2 (living space is 69.90m2)

The apartment has 2 bedrooms, 2 bathrooms (one with bath), kitchen studio type (kitchen combined with the living room).

During the construction of the house were used high-quality materials that are popular and have already been recognized by many people all over Europe. Use of natural materials (solid wood doors, parquet oak) gives extra comfort and warmth in the apartment. Speaking about plumbing, in an apartment there are sanitary Villeroy & Boch.

The latest information on pricing You can also check in PDF file.

The house is located in a picturesque area of Jurmala -Lielupe, with the view of the river. Nearby is a luxury yacht club.

Space and elegance - the key concepts at home. Minimalist decoration, clarity of forms, large windows, solid monochrome colors combined with a striking sense of comfort and home, supported by particularly relevant design touch - Masonry as a decoration of some of the walls.