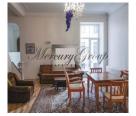

Beautiful facade building, cultural and historical monument, renovated house. Fenced yard, closed staircase.

A spacious fully furnished apartment in a beautiful building situated in embassy district of Riga is offered for long term rent! A quiet and cozy courtyard apartment with high quality interior finish has very comfortable layout: 3 bedrooms, 2 bathrooms, a kitchen with built-in household appliances, a sauna, a living room with nice fireplace. There is also a small study. 2 bedrooms have working fireplaces. 3 bedrooms are fully equipped with all necessary furniture: wardrobes, big double beds, nightstands. Bathrooms are equipped with qualitative plumbing fixtures. Utility bills: from 100 EUR in summer months up to 360 EUR in winter. A nice and quiet place to live!